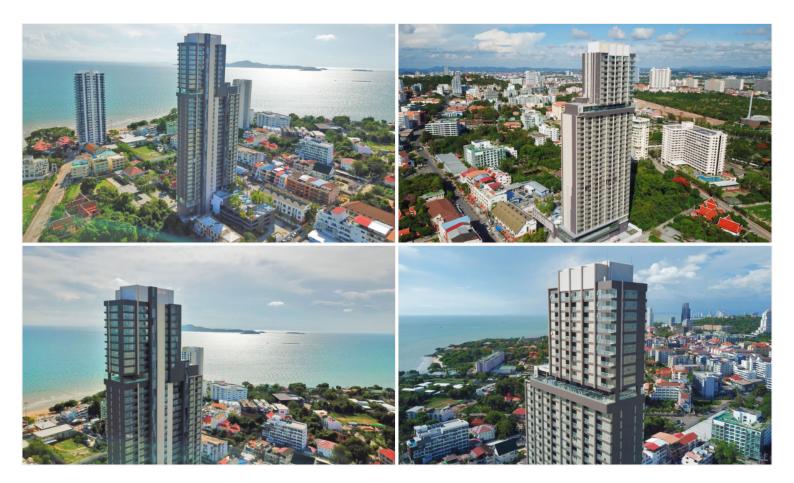

## **Property Description**

Harmonious living on 2 sides between Pattaya city and the sea is the concept of the Panora project. Seaview panoramic vision combined with conceptual design implementing pattern as a key element to achieve luxurious living at its finest. The definition of an impressive prize possession investment. Liv luxuriously by the sea in the heart of Pratamnak Hill. The project consists of 38 floors, and 327 units ranging from studio to two-bedroom types. The complete set of project facilities includes a swimming pool on the 4th floor, an infinity sky pool on the 29th floor, a sky garden, fitness, sauna, kid's room, sunken blue, and sunken green. Its location is only 250 meters from the beach and easily accessible to various places in Pattaya such as Walking Street, Bali Hai Pier, Pattaya View Point, Khao Phra Yai Temple, Central Festival Pattaya, and other places.

#### Photo Gallery