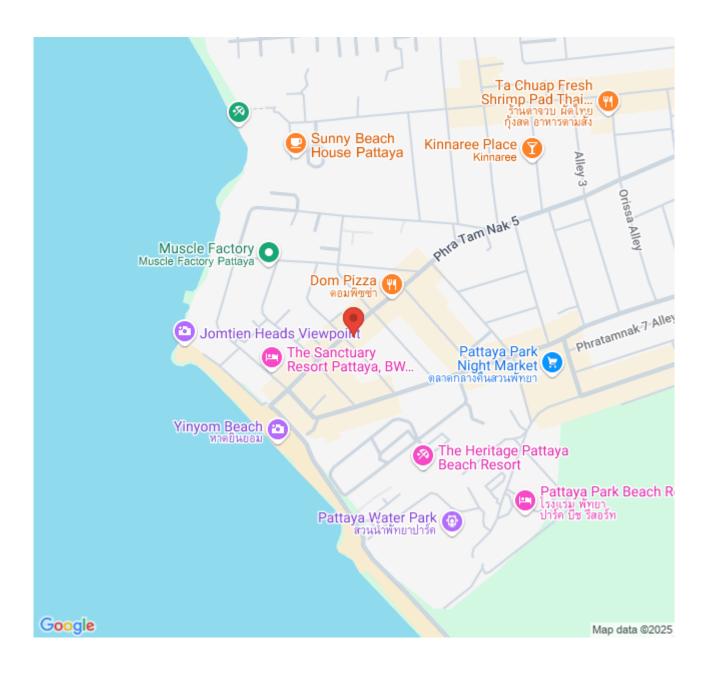

n the 29th floor, a sky garden, fitness, sauna, kid's room, sunken blue, and sunken green. Its location is only 250 meters from the beach and easily accessible to various places in Pattaya such as Walking Street, Bali Hai Pier, Pattaya View Point, Khao Phra Yai Temple, Central Festival Pattaya, and other places.

#### Photo Gallery











## **Property Details**

- Property Type: Condo
- Location: Pattaya, Pratamnak, Thailand
- Internal Area: 34.06m<sup>2</sup>
- Land Area: 24160m<sup>2</sup>
- Price: \$6,394,400
- Bedrooms: 1
- Bathrooms: 1

#### **Property Features**

- Security
- Gym
- Jacuzzi
- Sauna
- Swimming Pool
- Air Conditioning
- Balcony
- Car Park
- Electricity
- Integral Kitchen
- Alarm
- Children's Area
- Concierge
- Guardhouse
- Lift
- Office
- Roof Garden

## Location