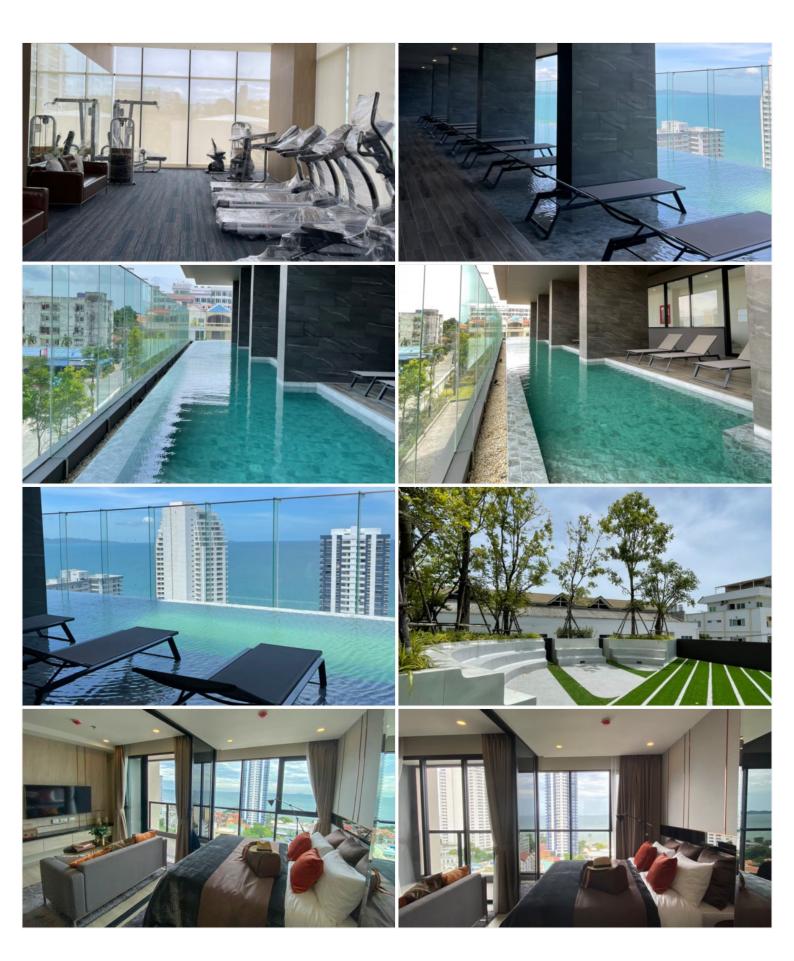

## **Property Description**

Harmonious living on 2 sides between Pattaya city and the sea is the concept of the Panora project. Seaview panoramic vision combined with conceptual design implementing pattern as a key element to achieve luxurious living at its finest. The definition of an impressive prize possession investment. Liv luxuriously by the sea in the heart of Pratamnak Hill. The project consists of 38 floors, and 327 units ranging from studio to two-bedroom types. The complete set of project facilities includes a swimming pool on the 4th floor, an infinity sky pool on the 29th floor, a sky garden, fitness, sauna, kid's room, sunken blue, and sunken green. Its location is only 250 meters from the beach and easily accessible to various places in Pattaya such as Walking Street, Bali Hai Pier, Pattaya View Point, Khao Phra Yai Temple, Central Festival Pattaya, and other places.

#### **Property Features**

- Security
- Gym
- Jacuzzi
- Sauna
- Swimming Pool
- Air Conditioning
- Balcony
- Car Park
- Electricity
- Integral Kitchen
- Alarm
- Children's Area
- Concierge
- Guardhouse
- Lift
- Office
- Roof Garden

#### Photo Gallery