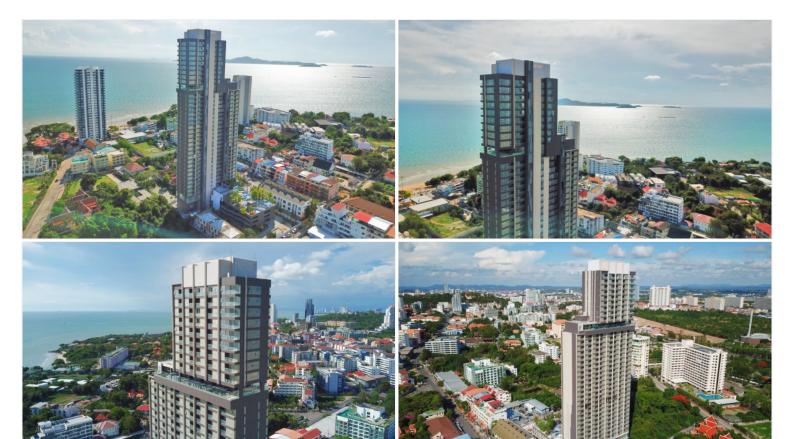

## **Property Description**

Harmonious living on 2 sides between Pattaya city and the sea is the concept of the Panora project. Seaview panoramic vision combined with conceptual design implementing pattern as a key element to achieve luxurious living at its finest. The definition of an impressive prize possession investment. Liv luxuriously by the sea in the heart of Pratamnak Hill. The project consists of 38 floors, and 327 units ranging from studio to two-bedroom types. The complete set of project facilities includes a swimming pool on the 4th floor, an infinity sky pool on the 29th floor, a sky garden, fitness, sauna, kid's room, sunken blue, and sunken green. Its location is only 250 meters from the beach and easily accessible to various places in Pattaya such as Walking Street, Bali Hai Pier, Pattaya View Point, Khao Phra Yai Temple, Central Festival Pattaya, and other places.