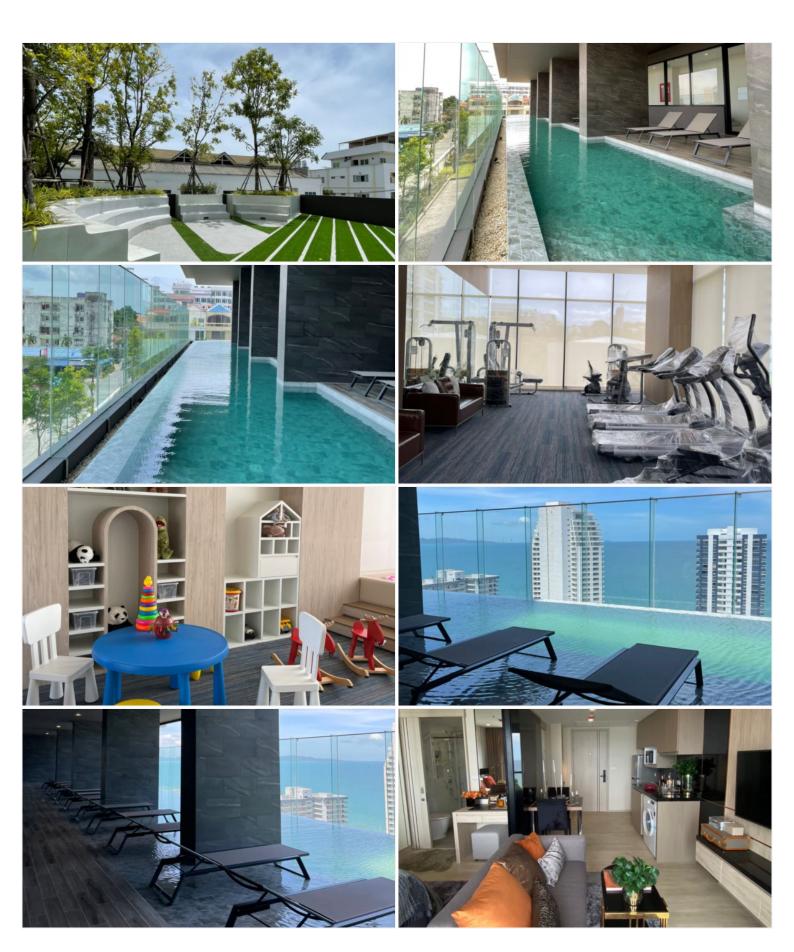

## **Property Description**

Harmonious living on 2 sides between Pattaya city and the sea is the concept of the Panora project. Seaview panoramic vision combined with conceptual design implementing pattern as a key element to achieve luxurious living at its finest. The definition of an impressive prize possession investment. Liv luxuriously by the sea in the heart of Pratamnak Hill. The project consists of 38 floors, and 327 units ranging from studio to two-bedroom types. The complete set of project facilities includes a swimming pool on the 4th floor, an infinity sky pool on the 29th floor, a sky garden, fitness, sauna, kid's room, sunken blue, and sunken green. Its location is only 250 meters from the beach and easily accessible to various places in Pattaya such as Walking Street, Bali Hai Pier, Pattaya View Point, Khao Phra Yai Temple, Central Festival Pattaya, and other places.

### **Property Features**

- Security
- Gym
- Jacuzzi
- Sauna
- Swimming Pool
- Air Conditioning
- Balcony
- Car Park
- Electricity
- Internet
- Alarm
- Children's Area
- Lift
- Office