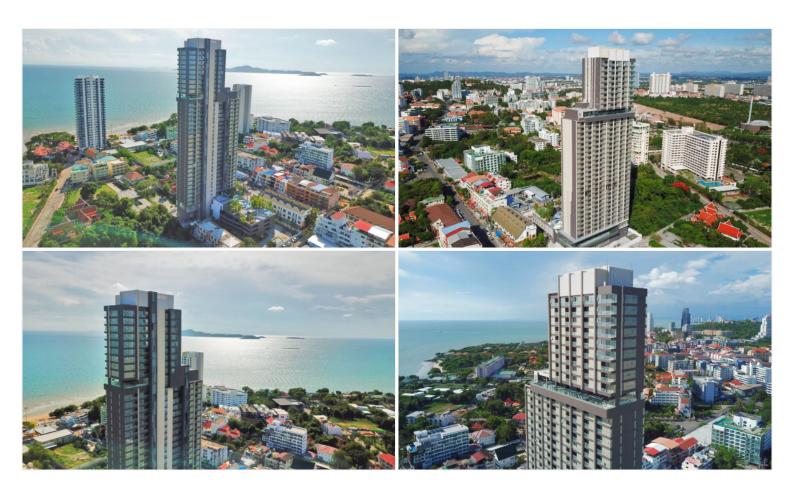

## **Property Description**

Harmonious living on 2 sides between Pattaya city and the sea is the concept of the Panora project. Seaview panoramic vision combined with conceptual design implementing pattern as a key element to achieve luxurious living at its finest. The definition of an impressive prize possession investment. Liv luxuriously by the sea in the heart of Pratamnak Hill. The project consists of 38 floors, and 327 units ranging from studio to two-bedroom types. The complete set of project facilities includes a swimming pool on the 4th floor, an infinity sky pool on the 29th floor, a sky garden, fitness, sauna, kid's room, sunken blue, and sunken green. Its location is only 250 meters from the beach and easily accessible to various places in Pattaya such as Walking Street, Bali Hai Pier, Pattaya View Point, Khao Phra Yai Temple, Central Festival Pattaya, and other places.