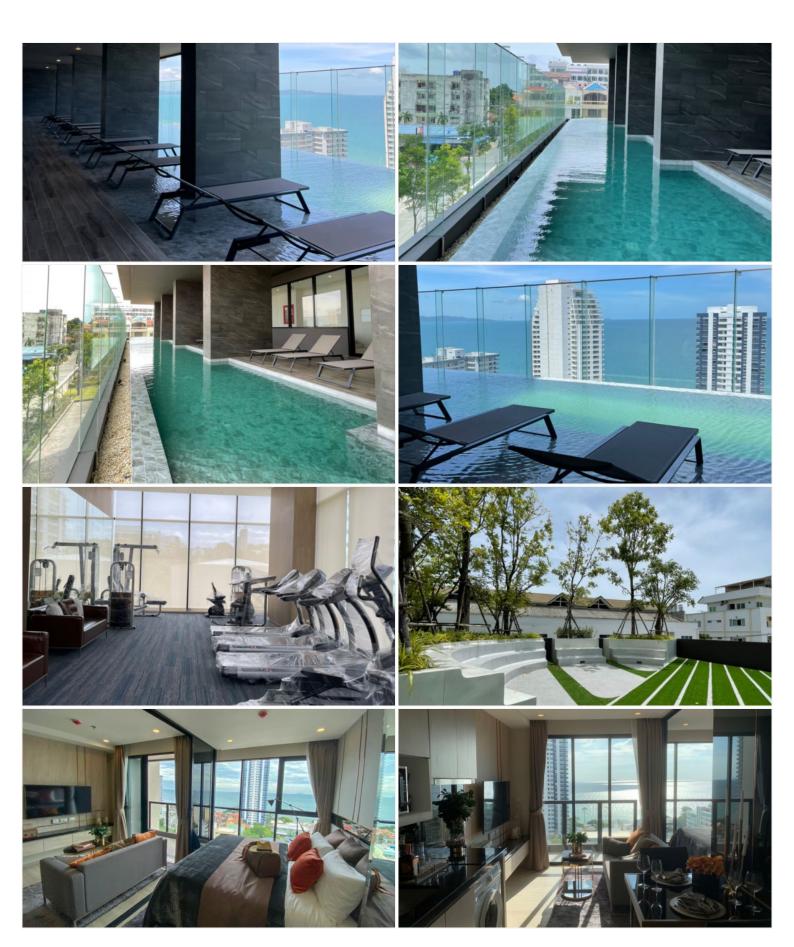

## **Property Description**

Harmonious living on 2 sides between Pattaya city and the sea is the concept of the Panora project. Seaview panoramic vision combined with conceptual design implementing pattern as a key element to achieve luxurious living at its finest. The definition of an impressive prize possession investment. Liv luxuriously by the sea in the heart of Pratamnak Hill. The project consists of 38 floors, and 327 units ranging from studio to two-bedroom types. The complete set of project facilities includes a swimming pool on the 4th floor, an infinity sky pool on the 29th floor, a sky garden, fitness, sauna, kid's room, sunken blue, and sunken green. Its location is only 250 meters from the beach and easily accessible to various places in Pattaya such as Walking Street, Bali Hai Pier, Pattaya View Point, Khao Phra Yai Temple, Central Festival Pattaya, and other places.

## **Property Features**

- Security
- Gym
- Jacuzzi
- Sauna
- Swimming Pool
- Air Conditioning
- Balcony
- Car Park
- Electricity
- Integral Kitchen
- Alarm
- Children's Area
- Concierge
- Guardhouse
- Lift
- Office
- Roof Garden