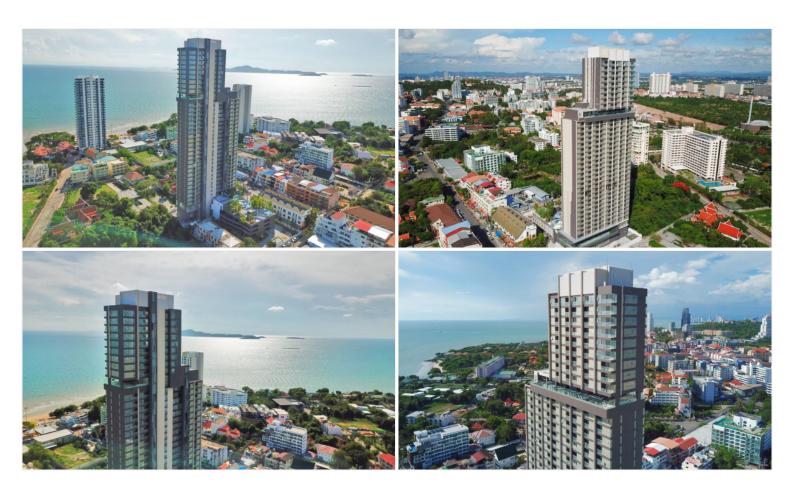

# **Property Description**

Harmonious living on 2 sides between Pattaya city and the sea is the concept of the Panora project. Seaview panoramic vision combined with conceptual design implementing pattern as a key element to achieve luxurious living at its finest. The definition of an impressive prize possession investment. Liv luxuriously by the sea in the heart of Pratamnak Hill. The project consists of 38 floors, and 327 units ranging from studio to two-bedroom types. The complete set of project facilities includes a swimming pool on the 4th floor, an infinity sky pool on the 29th floor, a sky garden, fitness, sauna, kid's room, sunken blue, and sunken green. Its location is only 250 meters from the beach and easily accessible to various places in Pattaya such as Walking Street, Bali Hai Pier, Pattaya View Point, Khao Phra Yai Temple, Central Festival Pattaya, and other places.