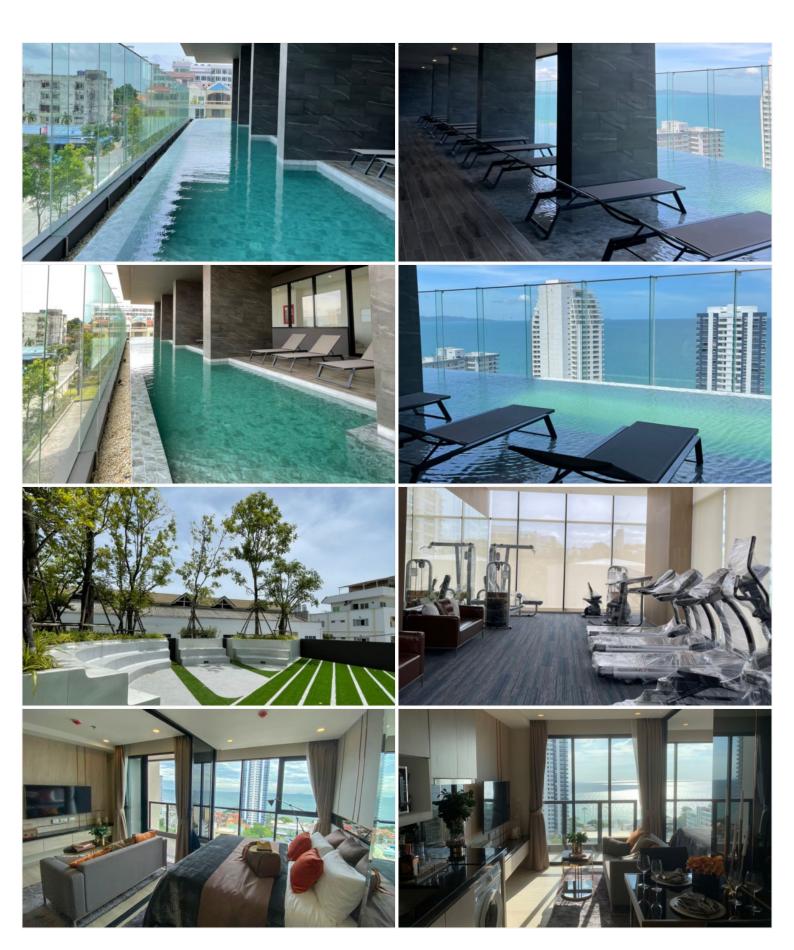

# **Property Description**

Harmonious living on 2 sides between Pattaya city and the sea is the concept of the Panora project. Seaview panoramic vision combined with conceptual design implementing pattern as a key element to achieve luxurious living at its finest. The definition of an impressive prize possession investment. Liv luxuriously by the sea in the heart of Pratamnak Hill. The project consists of 38 floors, and 327 units ranging from studio to two-bedroom types. The complete set of project facilities includes a swimming pool on the 4th floor, an infinity sky pool on the 29th floor, a sky garden, fitness, sauna, kid's room, sunken blue, and sunken green. Its location is only 250 meters from the beach and easily accessible to various places in Pattaya such as Walking Street, Bali Hai Pier, Pattaya View Point, Khao Phra Yai Temple, Central Festival Pattaya, and other places.

#### **Property Features**

- Security
- Gym
- Jacuzzi
- Sauna
- Swimming Pool
- Air Conditioning
- Balcony
- Car Park
- Electricity
- Integral Kitchen
- Alarm
- Children's Area
- Concierge
- Guardhouse
- Lift
- Office
- Roof Garden