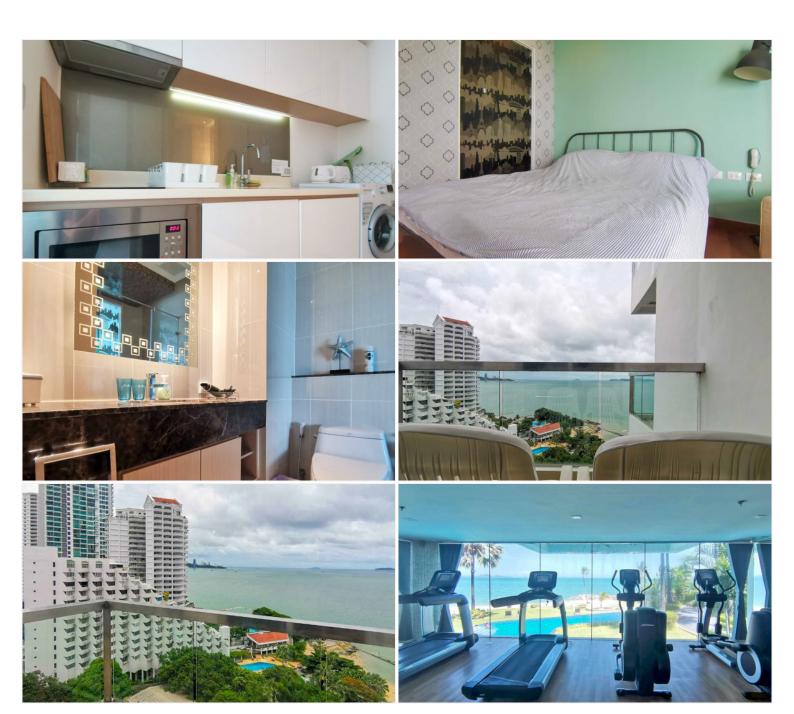

## **Property Description**

The Palm Wongamat is an ultra-luxury residence with a great location located on Naklua Soi 16, Wongamat beach area, A wide range of facilities is offered, including a large swimming pool, a children's pool, a sundeck, water features, a kids' club, fitness and games rooms, lush tropical landscaping, floating pavilions, and large open areas. This studio unit is situated on the 6th floor of building B, offering 32 square meters with sea view. It comes fully furnished with modern kitchen, dining area and living area. Ready to move in!

#### Photo Gallery

#### **Property Features**

- Security
- Gym
- Jacuzzi
- Sauna
- Swimming Pool
- Air Conditioning
- Balcony
- Car Park
- Electricity
- Alarm
- Children's Area
- Lift