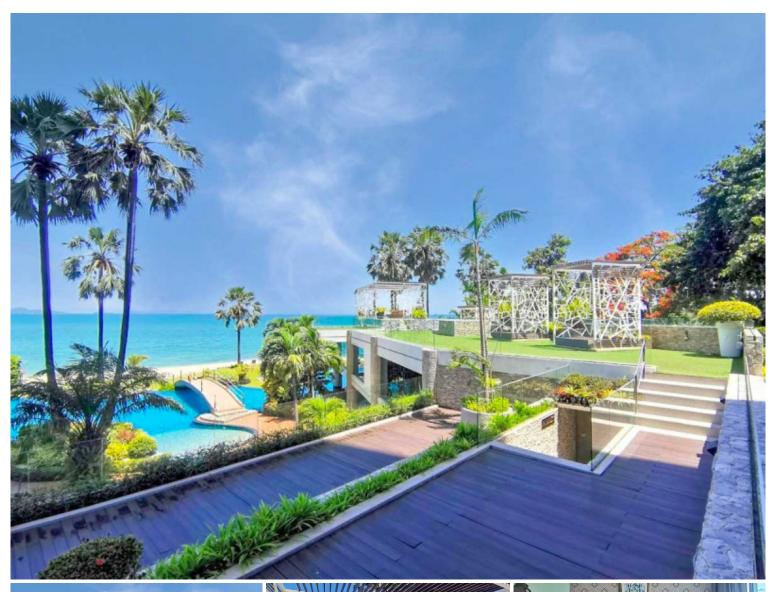

## **Property Description**

The Palm Wongamat is an ultra-luxury residence with a great location located on Naklua Soi 16, Wongamat beach area, A wide range of facilities is offered, including a large swimming pool, a children's pool, a sundeck, water features, a kids' club, fitness and games rooms, lush tropical landscaping, floating pavilions, and large open areas. This studio unit is situated on the 6th floor of building B, offering 32 square meters with sea view. It comes fully furnished with modern kitchen, dining area and living area. Ready to move in!