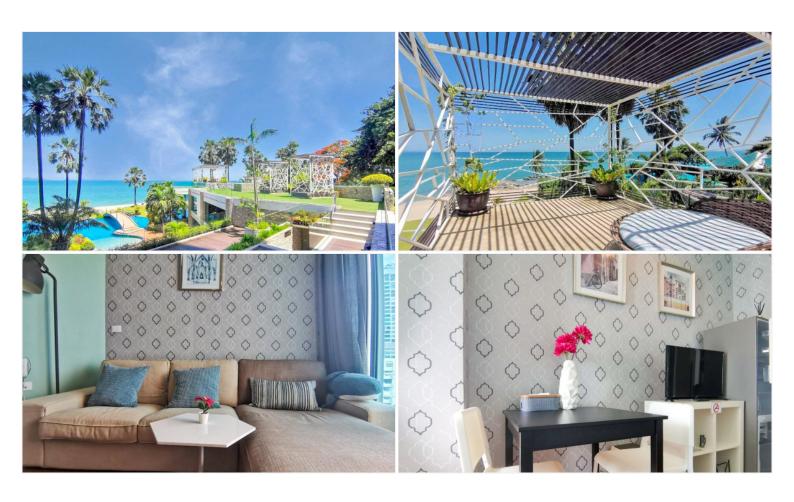

## **Property Description**

The Palm Wongamat is an ultra-luxury residence with a great location located on Naklua Soi 16, Wongamat beach area, A wide range of facilities is offered, including a large swimming pool, a children's pool, a sundeck, water features, a kids' club, fitness and games rooms, lush tropical landscaping, floating pavilions, and large open areas. This studio unit is situated on the 6th floor of building B, offering 32 square meters with sea view. It comes fully furnished with modern kitchen, dining area and living area. Ready to move in!

#### Photo Gallery