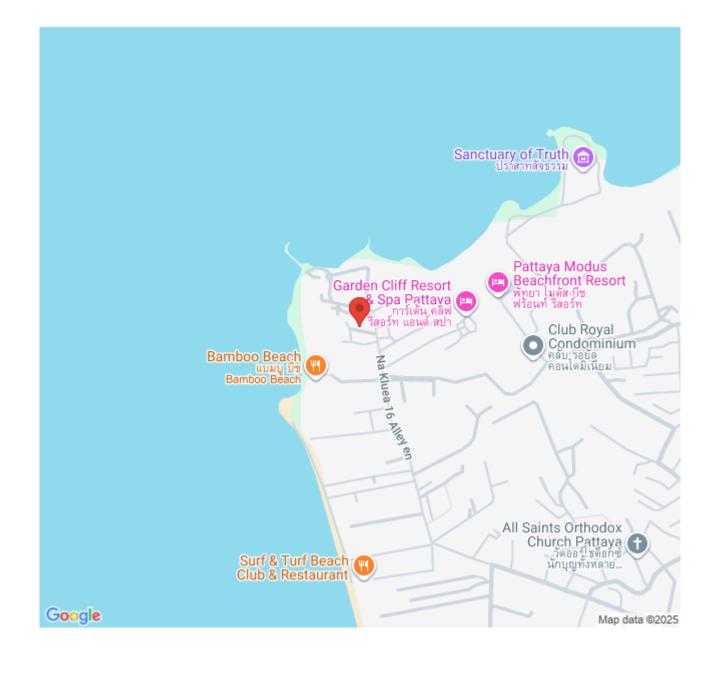

ge of facilities is offered, including a large swimming pool, a children's pool, a sundeck, water features, a kids' club, fitness and games rooms, lush tropical landscaping, floating pavilions, and large open areas. This studio unit is situated on the 6th floor of building B, offering 32 square meters with sea view. It comes fully furnished with modern kitchen, dining area and living area. Ready to move in!

#### Photo Gallery





#### **Property Details**

• Property Type: Condo

• Location: Pattaya, Nong Prue, Thailand

Internal Area: 32m²
Land Area: 32m²

• Price: \$24,000 per month

Bedrooms: 1Bathrooms: 1

#### **Property Features**

- Security
- Gym
- Jacuzzi
- Sauna
- Swimming Pool
- Air Conditioning
- Balcony
- Car Park
- Electricity
- Alarm
- Children's Area
- Lift

## Location