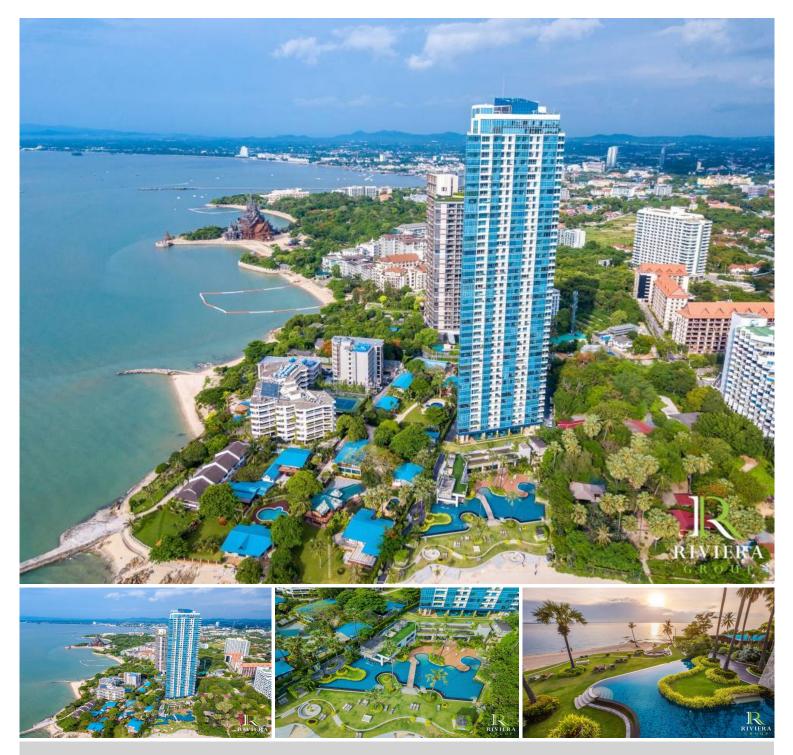

## **Property Description**

The Palm Wongamat Beach Condominium is a paradigm of luxury living, nestled in the serene and prestigious area of Wongamat Beach, Pattaya. This high-rise haven, completed in 2014, offers a unique blend of modern sophistication and tranquil beachfront living, making it an ideal choice for those seeking a premium lifestyle by the sea.

#### Location and Neighborhood

Strategically located at 381 Soi Na Kluea 12, Muang Pattaya, Amphoe Bang Lamung, Chon Buri 20150, The Palm Wongamat Beach is a prestigious address that defines upscale living. The condominium's beachfront position ensures breathtaking panoramic sea views, capturing the essence of Pattaya's coastal beauty. Residents can enjoy private access to the pristine Wongamat Beach, a tranquil alternative to the bustling Pattaya Beach, and are conveniently close to various local amenities, including shopping centers, fine dining, and entertainment options.

#### **Property Details**

The Palm Wongamat Beach, co-developed by the renowned Nova and Riviera Groups, stands as a 46-story architectural marvel comprising two buildings with a total of 544 residential units. Each unit is meticulously designed to offer full panoramic sea views, bringing the majestic Pattaya Golf vistas right into your living space. The property spans over 5 rai, with units varying from studios to 3-bedroom configurations, catering to diverse lifestyle needs and preferences.

#### Condition and Amenities

This award-winning luxury condominium is not just about splendid living spaces but also about a comprehensive lifestyle. Amenities include a large swimming pool, a fully-equipped gym, high-level security, ample car parking, beautifully landscaped gardens, a dedicated children's area, concierge services, and a relaxing hot tub. These facilities are designed to provide a resort-like experience, ensuring residents enjoy the utmost comfort and leisure