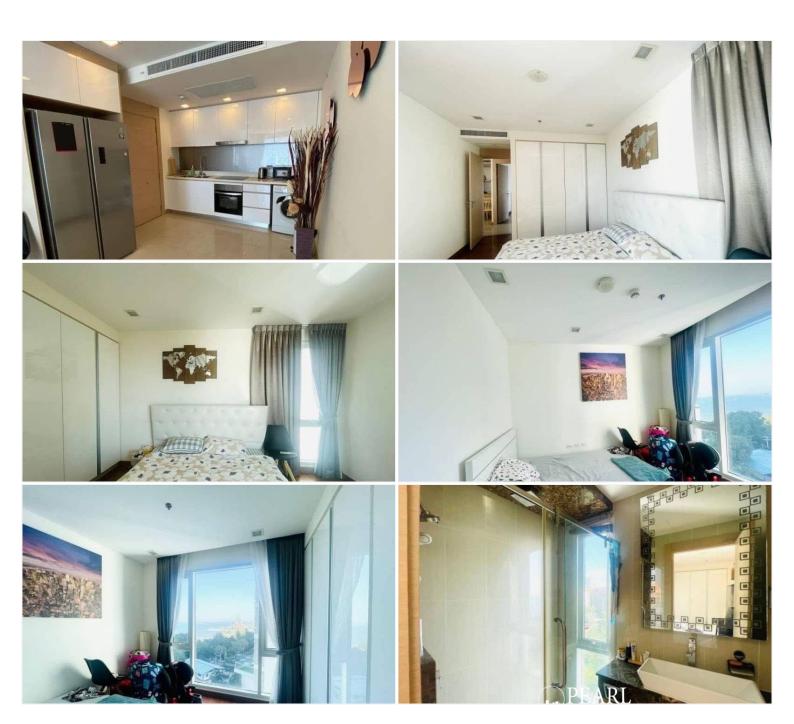

# **Property Description**

Condo Beach Fron 2 bed 2 bathrooms 71.58 m² Sea view apartment with2 bedroom and 71.58 sqm. Living space. The apartment is fully furnished including a fully equipped kitchen. This beachfront building offers a tranquil setting that provides easy access to Naklua Beach, just a few minutes' walk away. Wonderful facilities, a beautiful swimming pool and 24 hour security. The residential complex is located near the Terminal 21 shopping center in Pattaya and offers many restaurants, grocery stores, massages and other hotels in the vicinity.

#### Photo Gallery