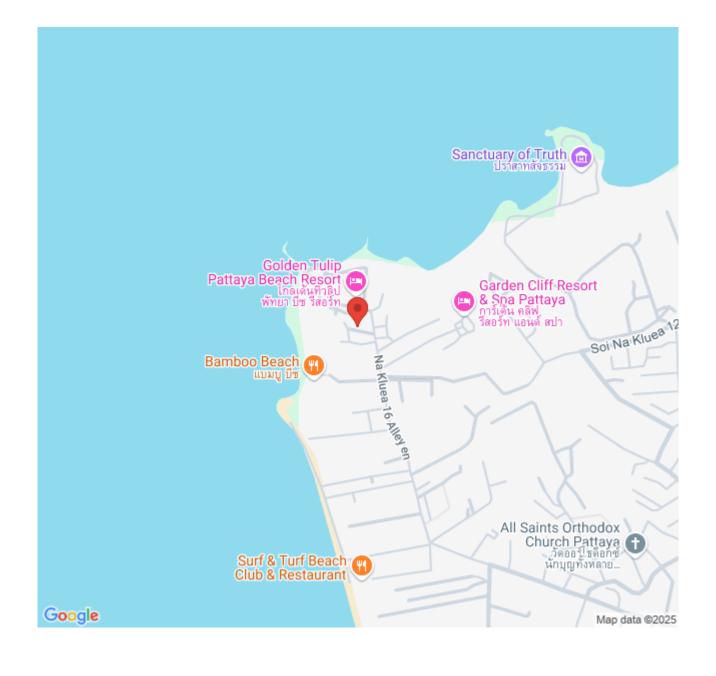

fully furnished including a fully equipped kitchen. This beachfront building offers a tranquil setting that provides easy access to Naklua Beach, just a few minutes' walk away. Wonderful facilities, a beautiful swimming pool and 24 hour security. The residential complex is located near the Terminal 21 shopping center in Pattaya and offers many restaurants, grocery stores, massages and other hotels in the vicinity.

#### Photo Gallery





## **Property Details**

• Property Type: Condo

• Location: Pattaya, Nong Prue, Thailand

• Internal Area: 71.58m²

Land Area: 72m²Price: \$14,990,000

Bedrooms: 2Bathrooms: 2

### **Property Features**

- Security
- Gym
- Jacuzzi
- Sauna
- Swimming Pool
- Air Conditioning
- Balcony
- Car Park
- Electricity
- Alarm
- Children's Area
- Lift

# Location