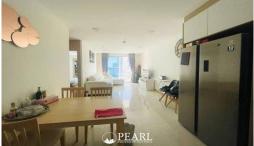

# **Property Description**

Condo Beach Fron 2 bed 2 bathrooms 71.58 m² Sea view apartment with2 bedroom and 71.58 sqm. Living space. The apartment is fully furnished including a fully equipped kitchen. This beachfront building offers a tranquil setting that provides easy access to Naklua Beach, just a few minutes' walk away. Wonderful facilities, a beautiful swimming pool and 24 hour security. The residential complex is located near the Terminal 21 shopping center in Pattaya and offers many restaurants, grocery stores, massages and other hotels in the vicinity.

## **Property Details**

• Property Type: Condo

• Location: Pattaya, Nong Prue, Thailand

• Internal Area: 71.58m²

Land Area: 72m²Price: \$14,990,000

Bedrooms: 2Bathrooms: 2