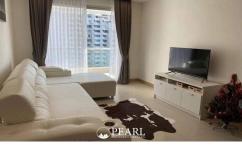

# **Property Description**

Condo Beach Fron 2 bed 2 bathrooms 71.58 m² Sea view apartment with2 bedroom and 71.58 sqm. Living space. The apartment is fully furnished including a fully equipped kitchen. This beachfront building offers a tranquil setting that provides easy access to Naklua Beach, just a few minutes' walk away. Wonderful facilities, a beautiful swimming pool and 24 hour security. The residential complex is located near the Terminal 21 shopping center in Pattaya and offers many restaurants, grocery stores, massages and other hotels in the vicinity.

## **Property Details**

• Property Type: Condo

• Location: Pattaya, Nong Prue, Thailand

• Internal Area: 71.58m²

Land Area: 72m²Price: \$14,990,000

Bedrooms: 2Bathrooms: 2