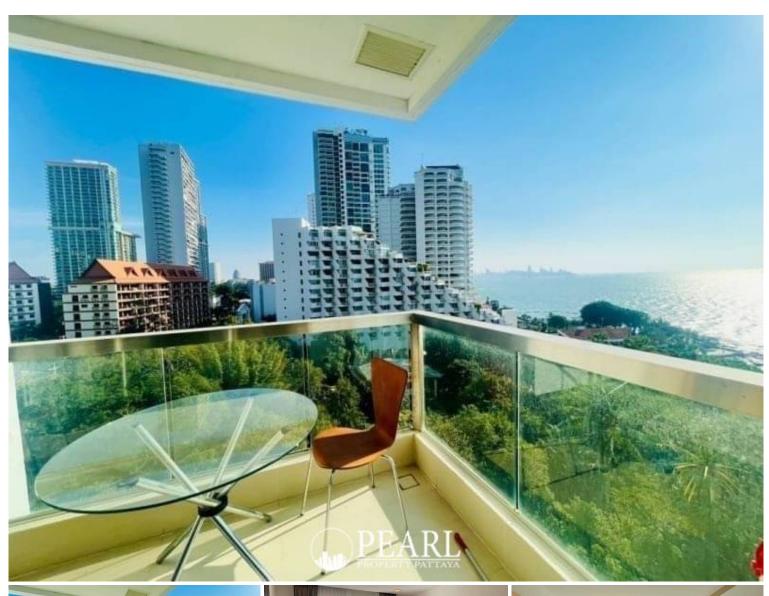

# **Property Description**

Condo Beach Fron 2 bed 2 bathrooms 71.58 m² Sea view apartment with2 bedroom and 71.58 sqm. Living space. The apartment is fully furnished including a fully equipped kitchen. This beachfront building offers a tranquil setting that provides easy access to Naklua Beach, just a few minutes' walk away. Wonderful facilities, a beautiful swimming pool and 24 hour security. The residential complex is located near the Terminal 21 shopping center in Pattaya and offers many restaurants, grocery stores, massages and other hotels in the vicinity.

## **Property Details**

• Property Type: Condo

• Location: Pattaya, Nong Prue, Thailand

• Internal Area: 71.58m²

Land Area: 72m²Price: \$14,990,000

Bedrooms: 2Bathrooms: 2