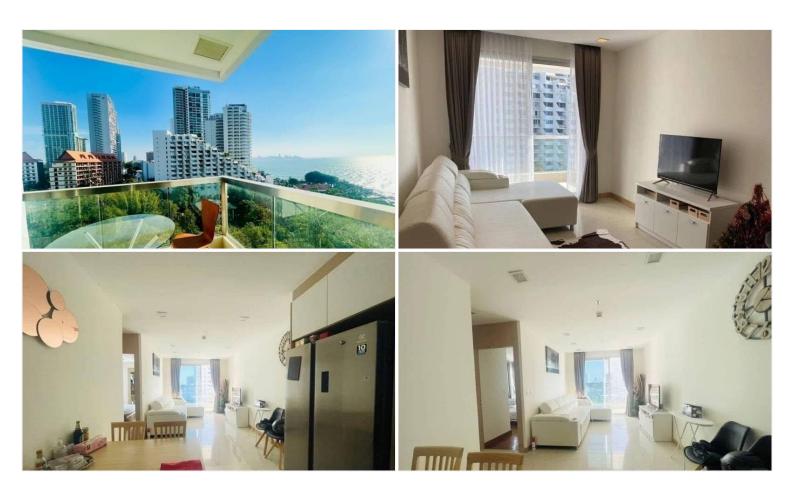

# **Property Description**

Condo Beach Fron 2 bed 2 bathrooms 71.58 m² Sea view apartment with2 bedroom and 71.58 sqm. Living space. The apartment is fully furnished including a fully equipped kitchen. This beachfront building offers a tranquil setting that provides easy access to Naklua Beach, just a few minutes' walk away. Wonderful facilities, a beautiful swimming pool and 24 hour security. The residential complex is located near the Terminal 21 shopping center in Pattaya and offers many restaurants, grocery stores, massages and other hotels in the vicinity.

#### Photo Gallery