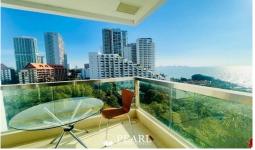

# **Property Description**

Condo Beach Fron 2 bed 2 bathrooms 71.58 m² Sea view apartment with2 bedroom and 71.58 sqm. Living space. The apartment is fully furnished including a fully equipped kitchen. This beachfront building offers a tranquil setting that provides easy access to Naklua Beach, just a few minutes' walk away. Wonderful facilities, a beautiful swimming pool and 24 hour security. The residential complex is located near the Terminal 21 shopping center in Pattaya and offers many restaurants, grocery stores, massages and other hotels in the vicinity.

## **Property Details**

• Property Type: Condo

• Location: Pattaya, Nong Prue, Thailand

• Internal Area: 71.58m²

Land Area: 72m²Price: \$14,990,000

Bedrooms: 2Bathrooms: 2