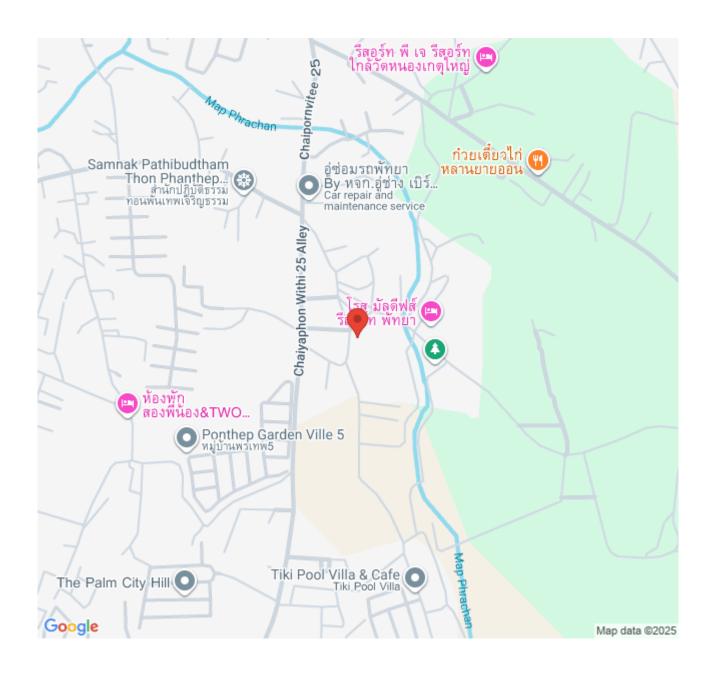

inancial Information**: Prices for these exquisite homes start at around 4 million baht, presenting an opportunity for an elegant lifestyle at a competitive cost.
- 6. **Contact Information**: For more information or to schedule a viewing, please contact Pearl Property:
  - ∘ Tel: +66-33-135-053
  - Whatsapp: +66-33-135-053
  - Line: @pearlproperty
  - Email: info@pearlpropertypattaya.com

## Photo Gallery







# **Property Details**

• Property Type: Villa

• Location: Pattaya, Bang Lamung, Thailand

Land Area: 31000m²
 Price: \$4,890,000

Bedrooms: 3Bathrooms: 3

# **Property Features**

- Security
- Gym
- Swimming Pool
- Air Conditioning
- Balcony
- Car Park
- Electricity
- Integral Kitchen
- Internet
- Alarm
- Children's Area
- Guardhouse
- Equipped Kitchen
- Terrace

#### Location