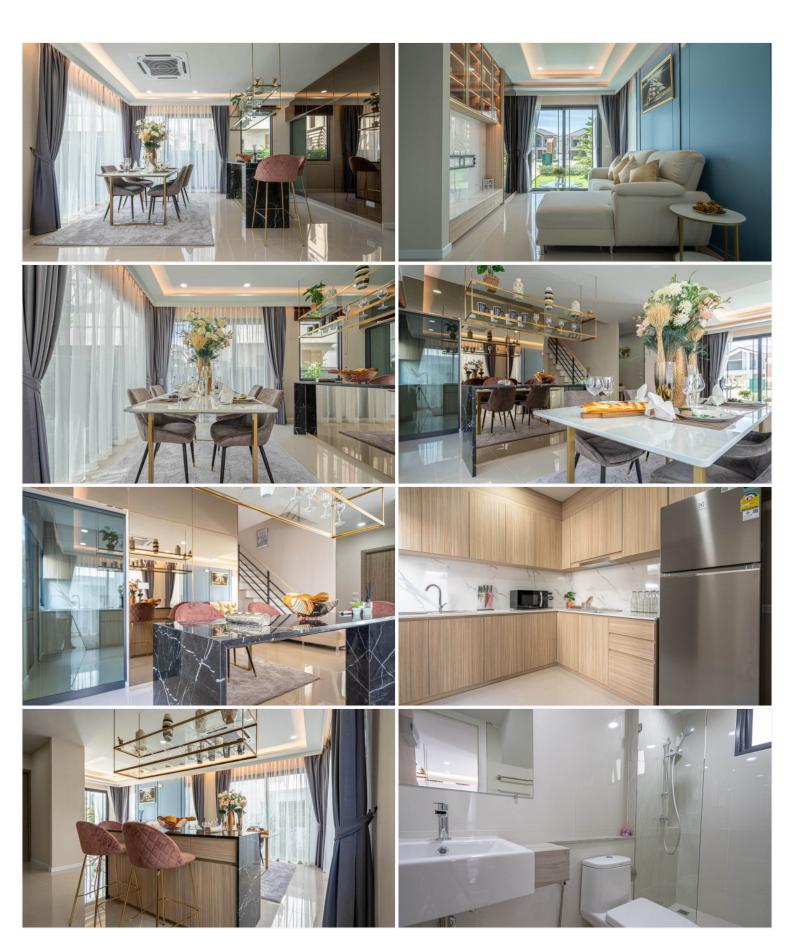

Thailand Reference: 13397

**\$4,890,000** 



## **Property Description**

The Palm Parco consists of a detached house and semi-detached house which is designed in Nordic style by Sirisa Group. It is a new creative smart home model surrounded by nature. The electrical system in the home can be operated from a smartphone. The project is developed under the concept of five feelings; feel good location, feel safe, feel in love, feel the luxury, and feel the success. There are public areas for more privacy, making each residence a real resting place in a quiet and safe environment. The Palm Parco project is located in a prime location in the heart of Pattaya. The location of the project focuses on the convenience of traveling near the number 7 motorway as the main route.

## Photo Gallery











## **Property Details**

• Property Type: Villa

• Location: Pattaya, Bang Lamung, Thailand

Internal Area: 138m²
Land Area: 159m²
Price: \$4,890,000

Bedrooms: 3Bathrooms: 3

## **Property Features**

- Security
- Gym
- Swimming Pool
- Car Park
- Electricity
- Integral Kitchen
- Children's Area
- Guardhouse
- Terrace

#### Location