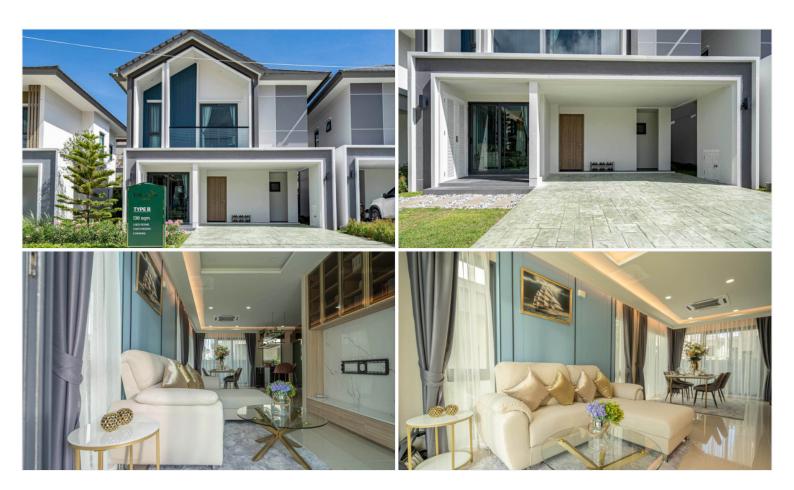

, Thailand Reference: 13397

**\$4,890,000** 



## **Property Description**

The Palm Parco consists of a detached house and semi-detached house which is designed in Nordic style by Sirisa Group. It is a new creative smart home model surrounded by nature. The electrical system in the home can be operated from a smartphone. The project is developed under the concept of five feelings; feel good location, feel safe, feel in love, feel the luxury, and feel the success. There are public areas for more privacy, making each residence a real resting place in a quiet and safe environment. The Palm Parco project is located in a prime location in the heart of Pattaya. The location of the project focuses on the convenience of traveling near the number 7 motorway as the main route.

## Photo Gallery











## **Property Details**

• Property Type: Villa

• Location: Pattaya, Bang Lamung, Thailand

Internal Area: 138m²
Land Area: 159m²
Price: \$4,890,000

Bedrooms: 3Bathrooms: 3

## **Property Features**

- Security
- Gym
- Swimming Pool
- Car Park
- Electricity
- Integral Kitchen
- Children's Area
- Guardhouse
- Terrace

#### Location