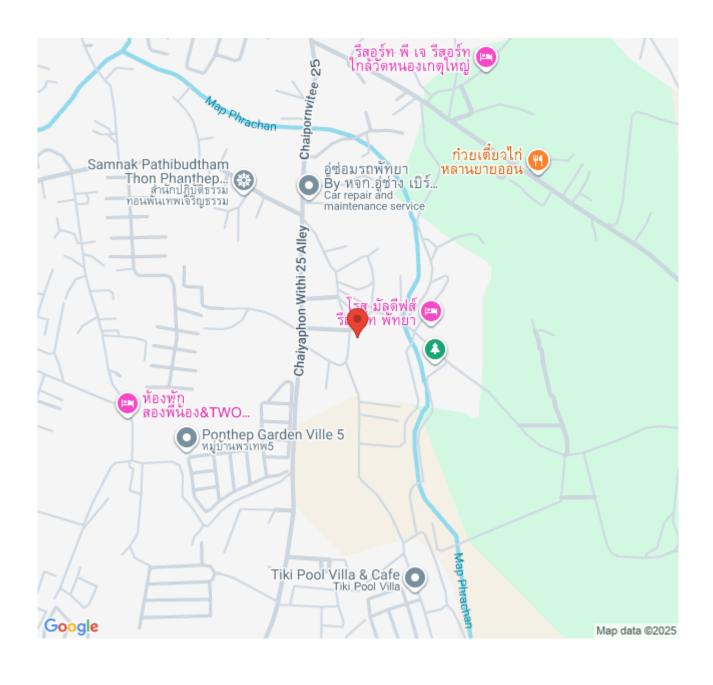

oped under the concept of five feelings; feel good location, feel safe, feel in love, feel the luxury, and feel the success. There are public areas for more privacy, making each residence a real resting place in a quiet and safe environment. The Palm Parco project is located in a prime location in the heart of Pattaya. The location of the project focuses on the convenience of traveling near the number 7 motorway as the main route.

## Photo Gallery











## **Property Details**

• Property Type: Villa

• Location: Pattaya, Bang Lamung, Thailand

Internal Area: 138m²
Land Area: 159m²
Price: \$4,890,000

Bedrooms: 3Bathrooms: 3

## **Property Features**

- Security
- Gym
- Swimming Pool
- Car Park
- Electricity
- Integral Kitchen
- Children's Area
- Guardhouse
- Terrace

#### Location