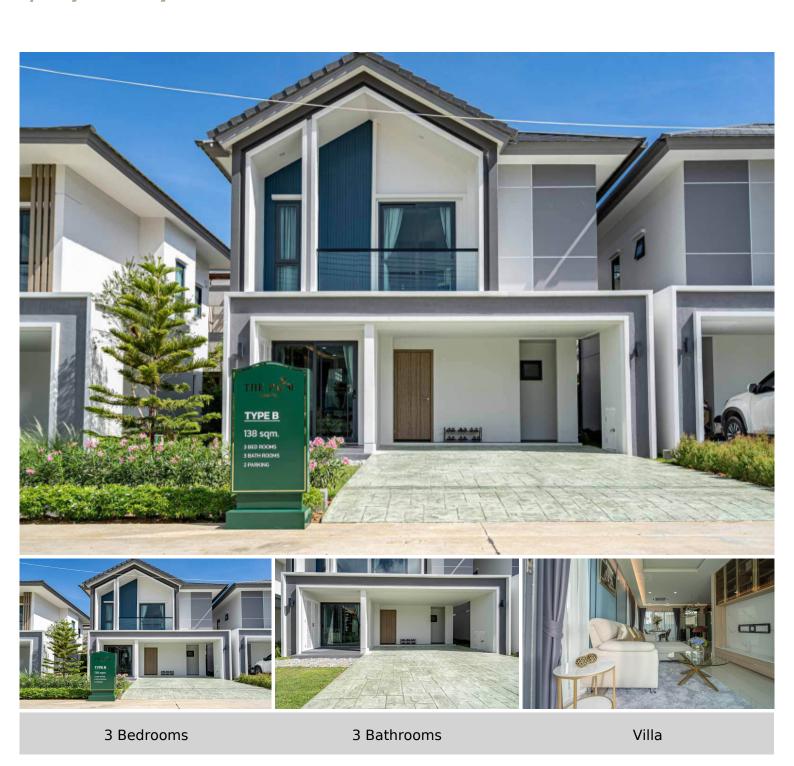

## **Property Details**

• Property Type: Villa

• Location: Pattaya, Bang Lamung, Thailand

Internal Area: 138m²
Land Area: 159m²
Price: \$4,890,000

Bedrooms: 3Bathrooms: 3