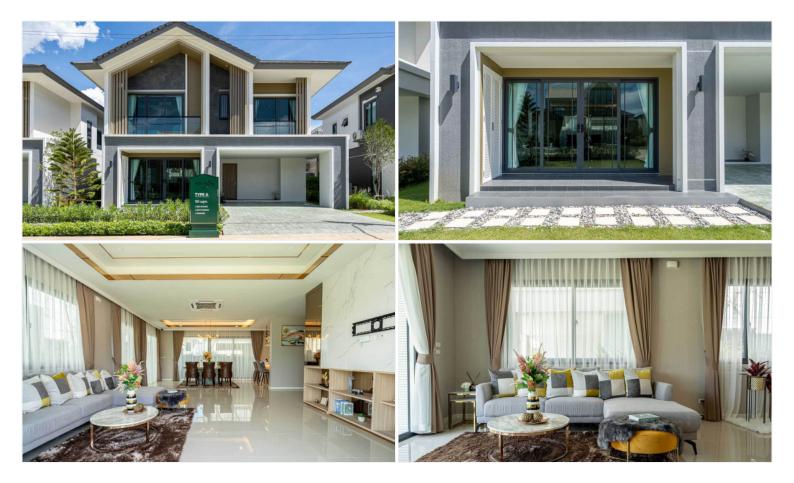

*\$5,890,000**



3 Bedrooms

4 Bathrooms

## **Property Description**

The Palm Parco consists of a detached house and semi-detached house which is designed in Nordic style by Sirisa Group. It is a new creative smart home model surrounded by nature. The electrical system in the home can be operated from a smartphone. The project is developed under the concept of five feelings; feel good location, feel safe, feel in love, feel the luxury, and feel the success. There are public areas for more privacy, making each residence a real resting place in a quiet and safe environment. The Palm Parco project is located in a prime location in the heart of Pattaya. The location of the project focuses on the convenience of traveling near the number 7 motorway as the main route.

#### **Photo Gallery**











## Property Details

- Property Type: Villa
- Location: Pattaya, Bang Lamung, Thailand
- Internal Area: 191m<sup>2</sup>
- Land Area: 200m<sup>2</sup>
- Price: \$5,890,000
- Bedrooms: 3
- Bathrooms: 4

#### **Property Features**

- Security
- Gym
- Swimming Pool
- Car Park
- Electricity
- Integral Kitchen
- Children's Area
- Guardhouse
- Terrace

#### Location