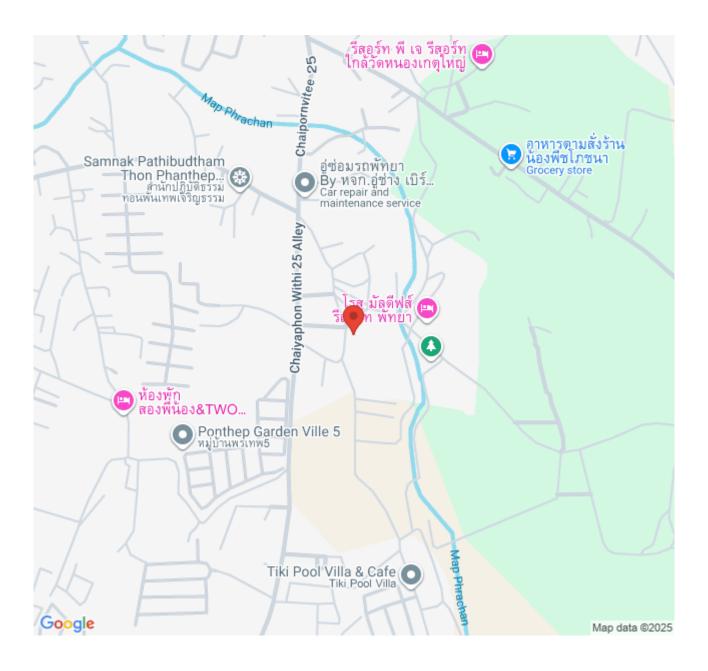

lings; feel good location, feel safe, feel in love, feel the luxury, and feel the success. There are public areas for more privacy, making each residence a real resting place in a quiet and safe environment. The Palm Parco project is located in a prime location in the heart of Pattaya. The location of the project focuses on the convenience of traveling near the number 7 motorway as the main route.

#### **Photo Gallery**











## Property Details

- Property Type: Villa
- Location: Pattaya, Bang Lamung, Thailand
- Internal Area: 191m<sup>2</sup>
- Land Area: 200m<sup>2</sup>
- Price: \$5,890,000
- Bedrooms: 3
- Bathrooms: 4

#### **Property Features**

- Security
- Gym
- Swimming Pool
- Car Park
- Electricity
- Integral Kitchen
- Children's Area
- Guardhouse
- Terrace

#### Location