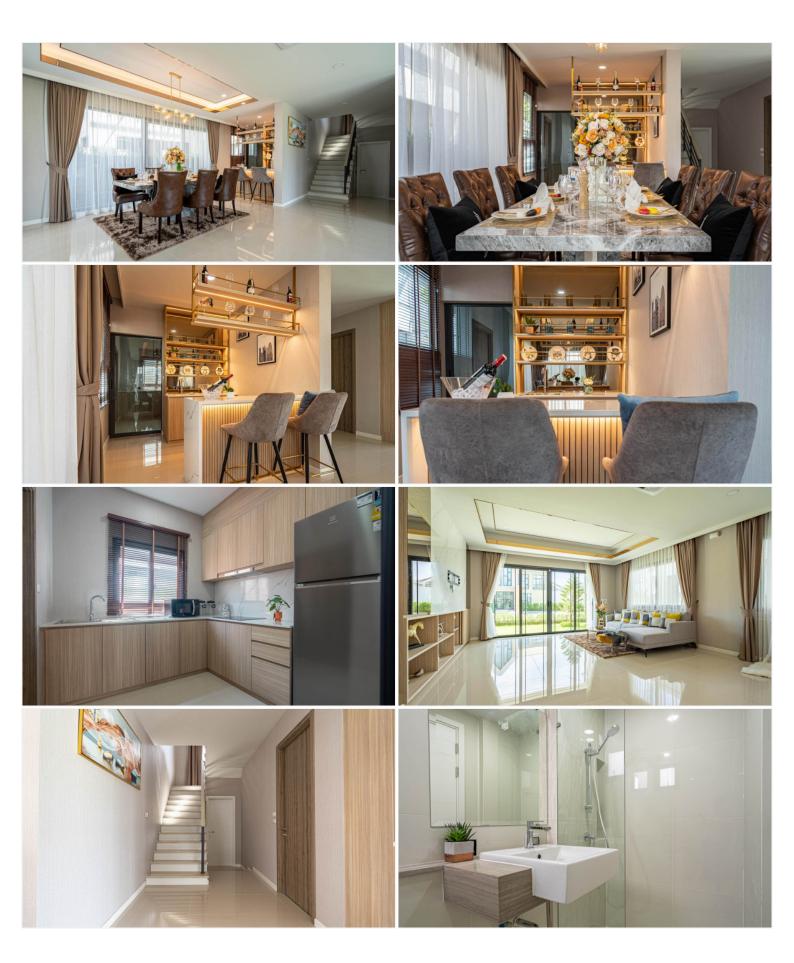

$5,890,000**



3 Bedrooms

4 Bathrooms

## **Property Description**

The Palm Parco consists of a detached house and semi-detached house which is designed in Nordic style by Sirisa Group. It is a new creative smart home model surrounded by nature. The electrical system in the home can be operated from a smartphone. The project is developed under the concept of five feelings; feel good location, feel safe, feel in love, feel the luxury, and feel the success. There are public areas for more privacy, making each residence a real resting place in a quiet and safe environment. The Palm Parco project is located in a prime location in the heart of Pattaya. The location of the project focuses on the convenience of traveling near the number 7 motorway as the main route.

#### **Photo Gallery**











## Property Details

- Property Type: Villa
- Location: Pattaya, Bang Lamung, Thailand
- Internal Area: 191m<sup>2</sup>
- Land Area: 200m<sup>2</sup>
- Price: \$5,890,000
- Bedrooms: 3
- Bathrooms: 4

#### **Property Features**

- Security
- Gym
- Swimming Pool
- Car Park
- Electricity
- Integral Kitchen
- Children's Area
- Guardhouse
- Terrace

#### Location