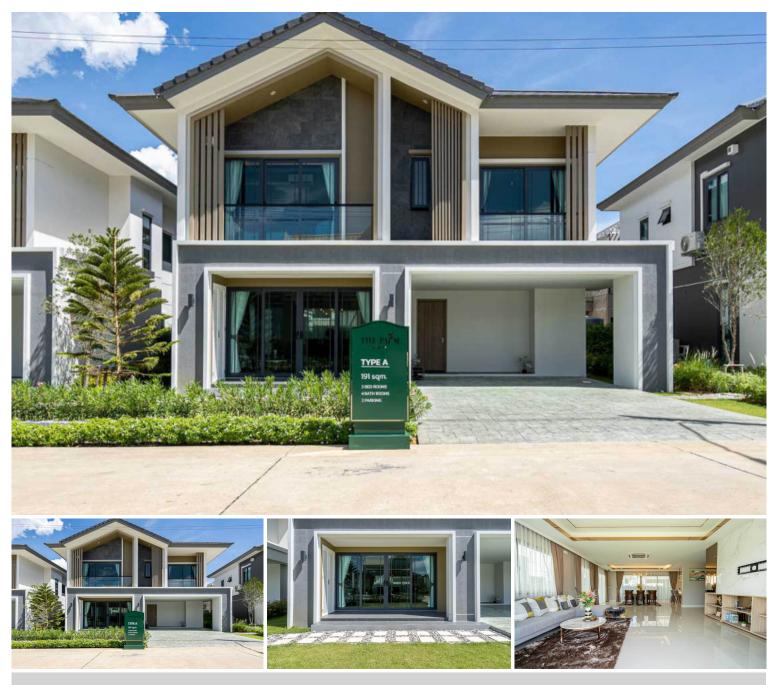

## **Property Description**

The Palm Parco consists of a detached house and semi-detached house which is designed in Nordic style by Sirisa Group. It is a new creative smart home model surrounded by nature. The electrical system in the home can be operated from a smartphone. The project is developed under the concept of five feelings; feel good location, feel safe, feel in love, feel the luxury, and feel the success. There are public areas for more privacy, making each residence a real resting place in a quiet and safe environment. The Palm Parco project is located in a prime location in the heart of Pattaya. The location of the project focuses on the convenience of traveling near the number 7 motorway as the main route.

## Property Details

- Property Type: Villa
- Location: Pattaya, Bang Lamung, Thailand
- Internal Area: 191m<sup>2</sup>
- Land Area: 200m<sup>2</sup>
- Price: \$5,890,000
- Bedrooms: 3
- Bathrooms: 4