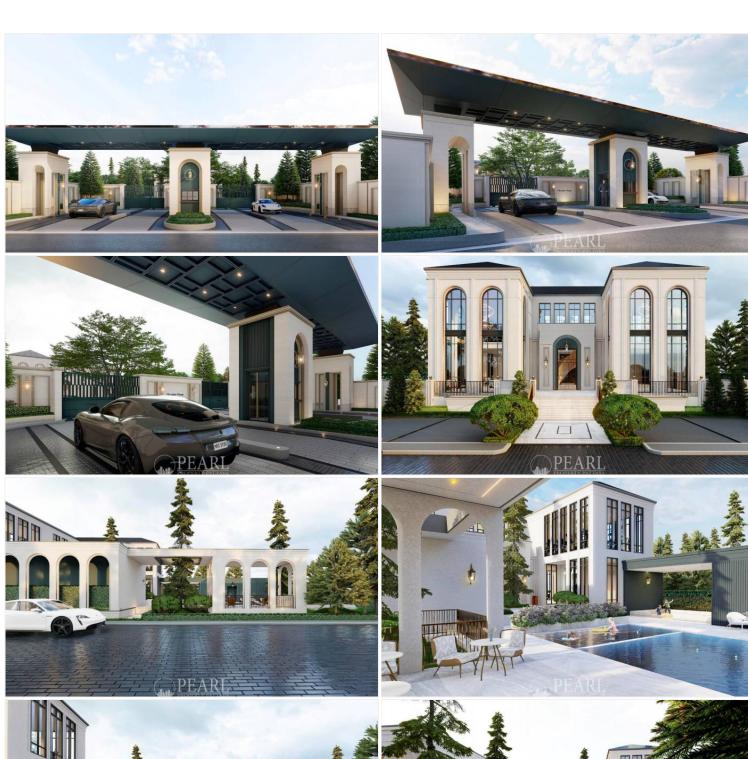

#### **Property Details**

Project Type: Luxury 2-Story Detached Houses.

Available Types: Three elegant designs - Types A, B, and C.

Land Size: Plots starting from 56 to 80 square wah (224 to 320 square meters).

Total Plots: 126 exquisitely crafted homes.

Selling Price: Ranging from 6 to 10 million baht.

Distinctive Features: Each house is designed with an emphasis on luxury, space, and comfort, tailored to meet the needs of discerning homeowners.

#### Condition and Amenities

The Palm Grandio's Pattaya, a newly developed project, epitomizes contemporary living with state-of-theart facilities. Residents can indulge in a variety of amenities designed for relaxation and socialization, enhancing the community feel of this exclusive development.

## **Property Features**

- Security
- Gym
- Swimming Pool
- Air Conditioning
- Balcony
- Car Park
- Electricity
- Children's Area