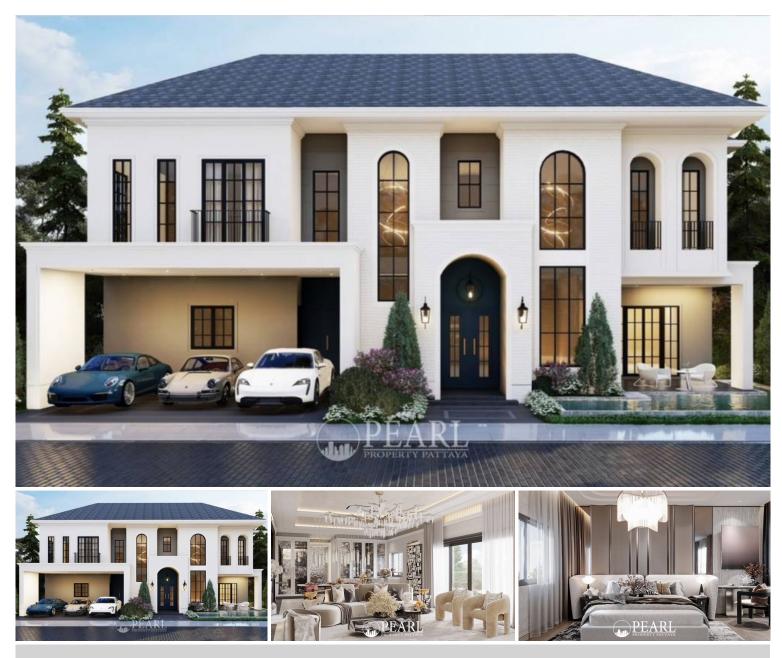

#### Discover Luxury Living at The Palm Grandio's Pattaya

#### Introduction

Nestled in the serene Nong Plalai area of Pattaya, The Palm Grandio's Pattaya presents a luxurious living experience with its exclusive collection of two-story detached houses. Spanning a vast area of 39-64 rai, this prestigious development offers a perfect blend of modern luxury and tranquil living.

Property Details Project Type: Luxury 2-Story Detached Houses. Available Types: Three elegant designs - Types A, B, and C. Land Size: Plots starting from 56 to 80 square wah (224 to 320 square meters). Total Plots: 126 exquisitely crafted homes. Selling Price: Ranging from 6 to 10 million baht. Distinctive Features: Each house is designed with an emphasis on luxury, space, and comfort, tailored to meet the needs of discerning homeowners.

#### Condition and Amenities

The Palm Grandio's Pattaya, a newly developed project, epitomizes contemporary living with state-of-theart facilities. Residents can indulge in a variety of amenities designed for relaxation and socialization, enhancing the community feel of this exclusive development.