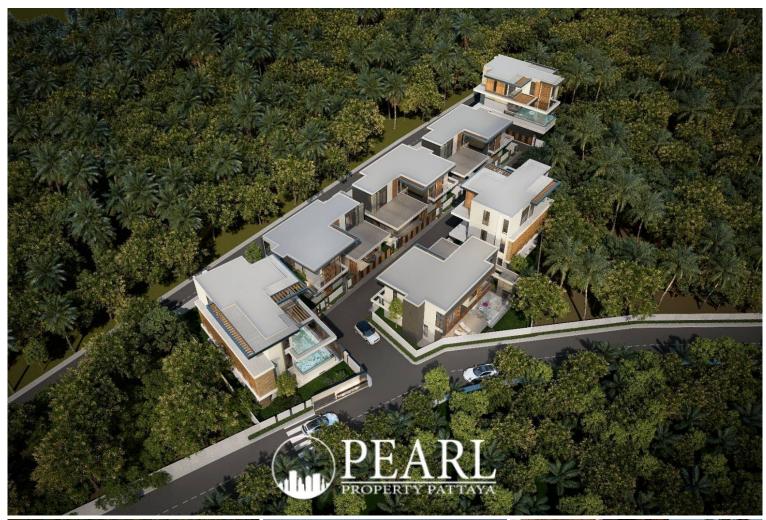

## The Ozone Wealth PoolVilla - 5Bed 6Baht (Type A)

Pattaya, Pattaya, Thailand Reference: 3411

**\$32,000,000** 

5 Bedrooms 6 Bathrooms Villa

#### **Property Description**

Pearl Property presents The Ozone Wealth PoolVilla Pattaya - Type A: A premium 2-storey smart pool villa designed for luxury, comfort, and sustainability.

Located in one of Pattaya's most sought-after residential developments, this elegant **Type A villa** offers expansive space with high-end features and smart energy solutions. With a **starting usable area of 328 sqm**, this home is perfect for families, entertainers, or investors seeking resort-style living with a modern touch.

**Type A - Key Features:** 

2-storey luxury villa

5 bedrooms

6 bathrooms

**Private swimming pool** 

Covered parking for 3 cars

Solar panel roof system with energy storage cabinet

Fully furnished with premium interiors

### **Property Details**

• Property Type: Villa

• Location: Pattaya, Pattaya, Thailand

• Internal Area: 328.92m<sup>2</sup>

Land Area: 322m²
 Price: \$32,000,000

Bedrooms: 5Bathrooms: 6