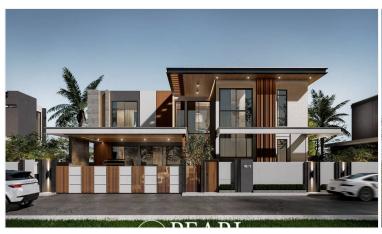

#### Photo Gallery

**Type A - Key Features:** 

2-storey luxury villa

5 bedrooms

6 bathrooms

**Private swimming pool** 

Covered parking for 3 cars

Solar panel roof system with energy storage cabinet

Fully furnished with premium interiors

Private wine storage room

**Entertainment room with karaoke system** 

**EV** charging station

Landscaped garden with mature trees