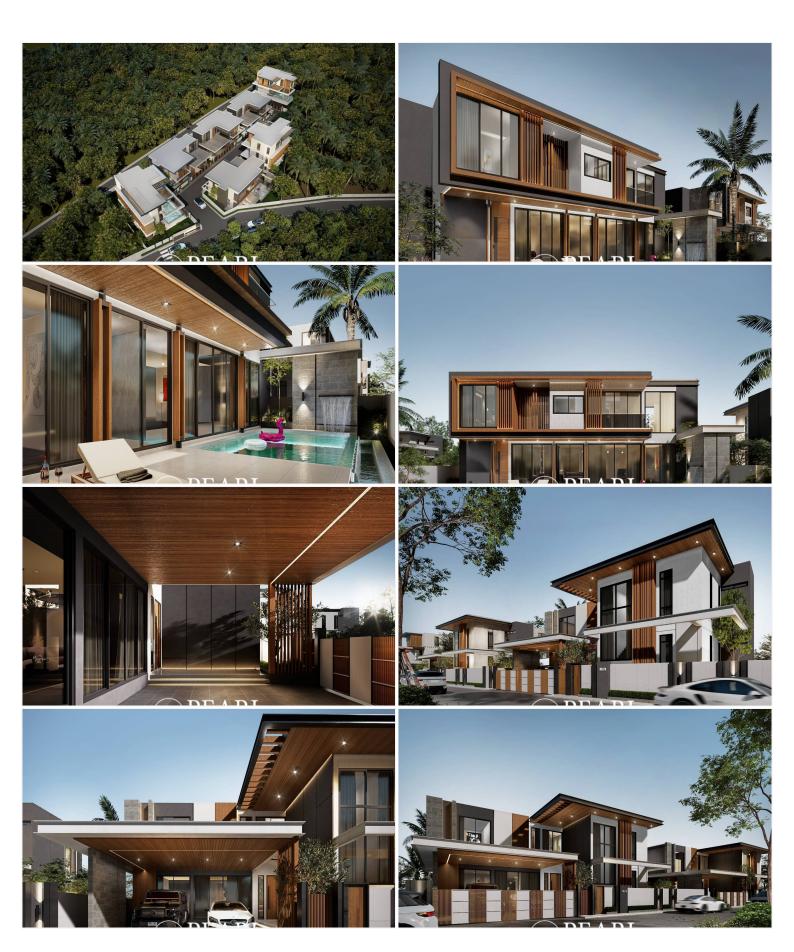

#### Photo Gallery

**Type A - Key Features:** 

2-storey luxury villa

5 bedrooms

6 bathrooms

**Private swimming pool** 

Covered parking for 3 cars

Solar panel roof system with energy storage cabinet

Fully furnished with premium interiors

Private wine storage room

**Entertainment room with karaoke system** 

**EV** charging station

Landscaped garden with mature trees