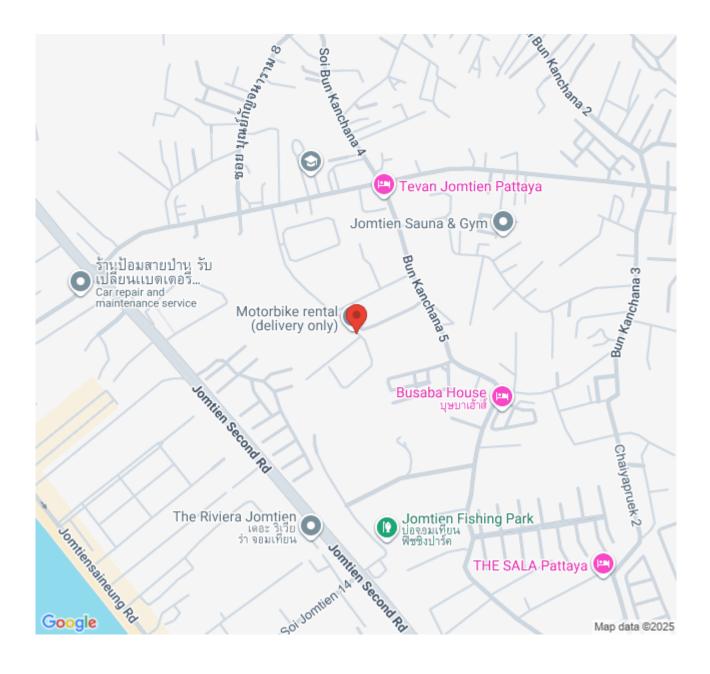

miniums developed by Matrix, offering a sensory-rich atmosphere against a backdrop of colonial-inspired design. It is located in the heart of Jomtien, close to the new Jomtien Second Road and about 1,500 meters from Sukhumvit Road. The condominium offers a good living with amenities such as fully fitted units, swimming pool, gym, sauna, and security system.

### Photo Gallery





















#### **Property Details**

- Property Type: Condo
- Location: Pattaya, Jomtien, Thailand
- Internal Area: 71.11m<sup>2</sup>
- Land Area: 72m<sup>2</sup>
- Price: \$4,200,000
- Bedrooms: 2
- Bathrooms: 2

#### **Property Features**

- Security
- Gym
- Swimming Pool
- Air Conditioning
- Balcony
- Car Park
- Electricity
- Internet
- Children's Area
- Lift
- Office
- Equipped Kitchen

#### Location