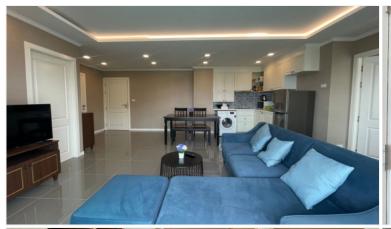

## **Property Description**

The Orient Resort and Spa is comprised of three low-rise luxury condominiums developed by Matrix, offering a sensory-rich atmosphere against a backdrop of colonial-inspired design. It is located in the heart of Jomtien, close to the new Jomtien Second Road and about 1,500 meters from Sukhumvit Road. The condominium offers a good living with amenities such as fully fitted units, swimming pool, gym, sauna, and security system.

#### **Property Details**

- Property Type: Condo
- Location: Pattaya, Jomtien, Thailand
- Internal Area: 71.11m<sup>2</sup>
- Land Area: 72m<sup>2</sup>
- Price: \$4,200,000
- Bedrooms: 2
- Bathrooms: 2