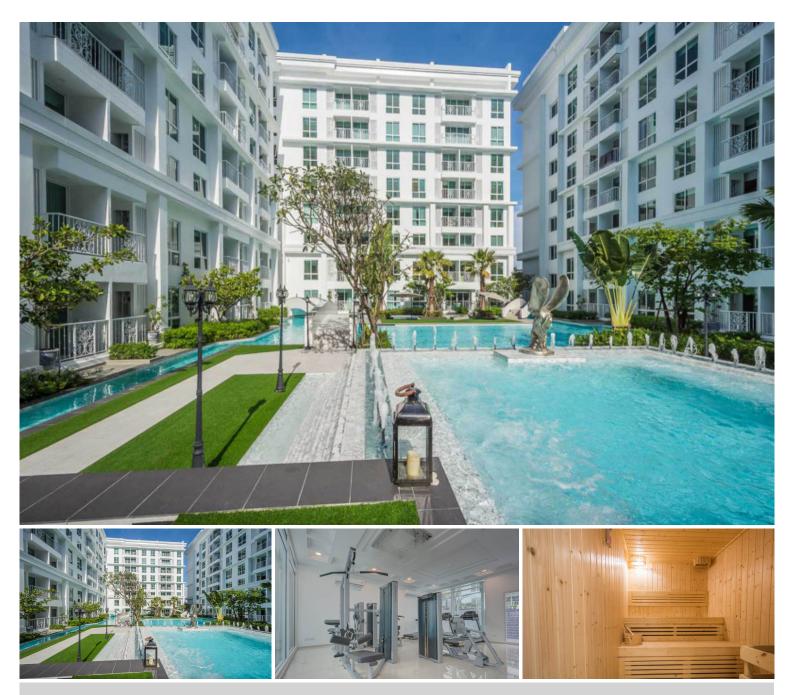

## **Property Description**

The Orient Resort and Spa is comprised of three low-rise luxury condominiums developed by Matrix, offering a sensory-rich atmosphere against a backdrop of colonial-inspired design. It is located in the heart of Jomtien, close to the new Jomtien Second Road and about 1,500 meters from Sukhumvit Road. The condominium offers a good living with amenities such as fully fitted units, swimming pool, gym, sauna, and security system.

#### **Property Features**

- Security
- Gym
- Swimming Pool
- Air Conditioning
- Balcony
- Car Park
- Electricity
- Internet
- Children's Area
- Lift
- Office
- Equipped Kitchen