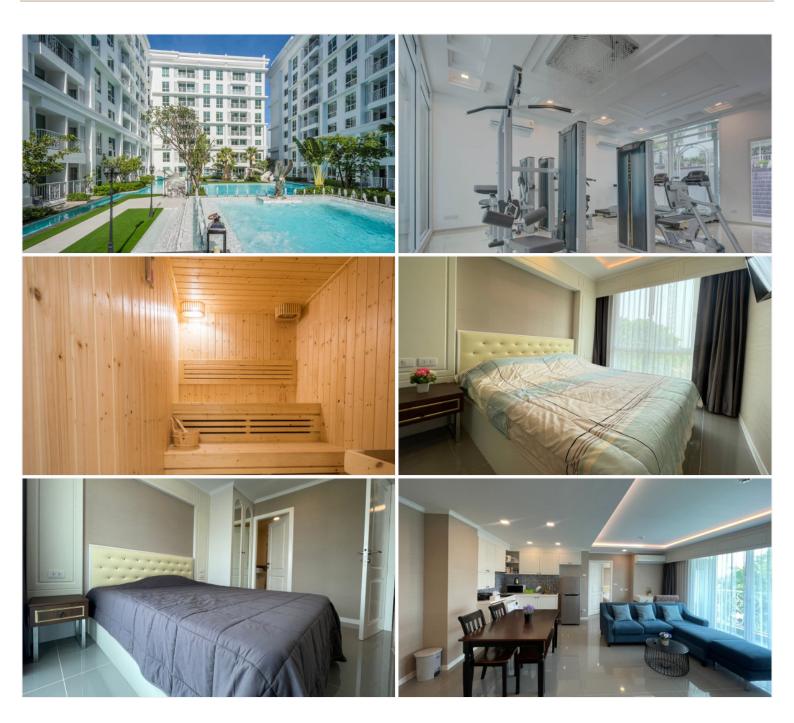

## **Property Description**

The Orient Resort and Spa is comprised of three low-rise luxury condominiums developed by Matrix, offering a sensory-rich atmosphere against a backdrop of colonial-inspired design. It is located in the heart of Jomtien, close to the new Jomtien Second Road and about 1,500 meters from Sukhumvit Road. The condominium offers a good living with amenities such as fully fitted units, swimming pool, gym, sauna, and security system.

#### **Property Features**

- Security
- Gym
- Swimming Pool
- Air Conditioning
- Balcony
- Car Park
- Electricity
- Internet
- Children's Area
- Lift
- Office
- Equipped Kitchen