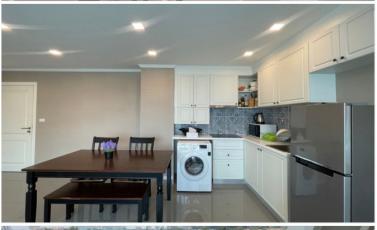

## **Property Description**

The Orient Resort and Spa is comprised of three low-rise luxury condominiums developed by Matrix, offering a sensory-rich atmosphere against a backdrop of colonial-inspired design. It is located in the heart of Jomtien, close to the new Jomtien Second Road and about 1,500 meters from Sukhumvit Road. The condominium offers a good living with amenities such as fully fitted units, swimming pool, gym, sauna, and security system.

#### **Property Details**

- Property Type: Condo
- Location: Pattaya, Jomtien, Thailand
- Internal Area: 71.11m<sup>2</sup>
- Land Area: 72m<sup>2</sup>
- Price: \$4,200,000
- Bedrooms: 2
- Bathrooms: 2

#### **Property Features**

- Security
- Gym
- Swimming Pool
- Air Conditioning
- Balcony
- Car Park
- Electricity
- Internet
- Children's Area
- Lift
- Office
- Equipped Kitchen