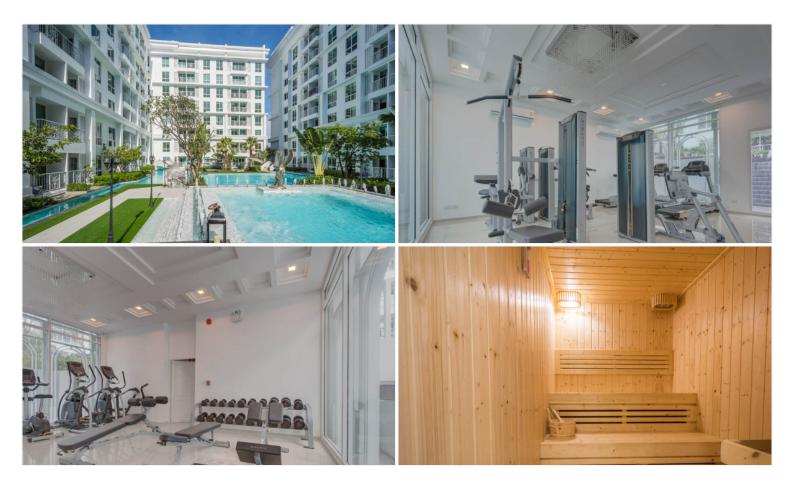

## **Property Description**

The Orient Resort and Spa is comprised of three low-rise luxury condominiums developed by Matrix, offering a sensory-rich atmosphere against a backdrop of colonial-inspired design. It is located in the heart of Jomtien, close to the new Jomtien Second Road and about 1,500 meters from Sukhumvit Road. The condominium offers a good living with amenities such as fully fitted units, swimming pool, gym, sauna, and security system.

### **Property Features**

- Security
- Gym
- Jacuzzi
- Sauna
- Swimming Pool
- Air Conditioning
- Balcony
- Car Park
- Electricity
- Lift