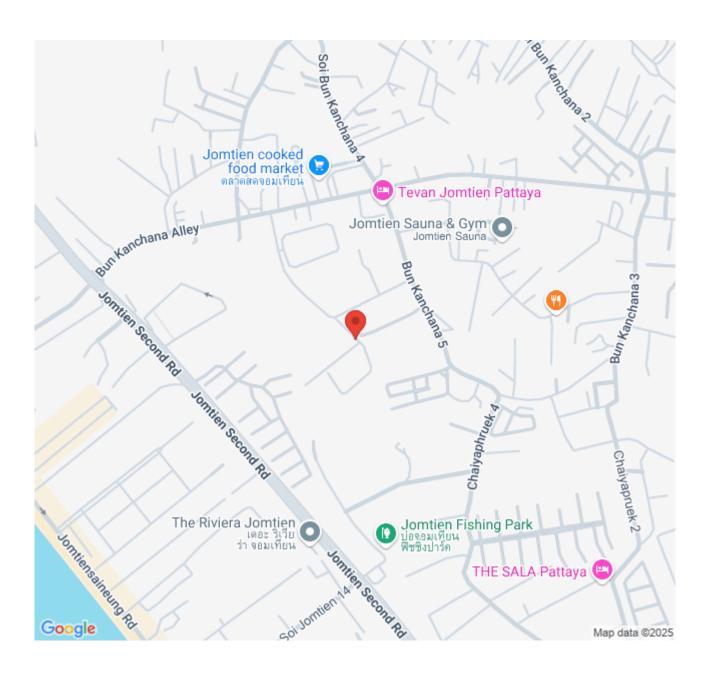

rty Description**

The Orient Resort and Spa is comprised of three low-rise luxury condominiums developed by Matrix, offering a sensory-rich atmosphere against a backdrop of colonial-inspired design. It is located in the heart of Jomtien, close to the new Jomtien Second Road and about 1,500 meters from Sukhumvit Road. The condominium offers a good living with amenities such as fully fitted units, swimming pool, gym, sauna, and security system.

### Photo Gallery







# **Property Details**

• Property Type: Condo

• Location: Pattaya, Jomtien, Thailand

Internal Area: 35m²
Land Area: 7972m²
Price: \$1,990,000

Bedrooms: 1Bathrooms: 1

### **Property Features**

- Security
- Gym
- Jacuzzi
- Sauna
- Swimming Pool
- Air Conditioning
- Balcony
- Car Park
- Electricity
- Lift

#### Location