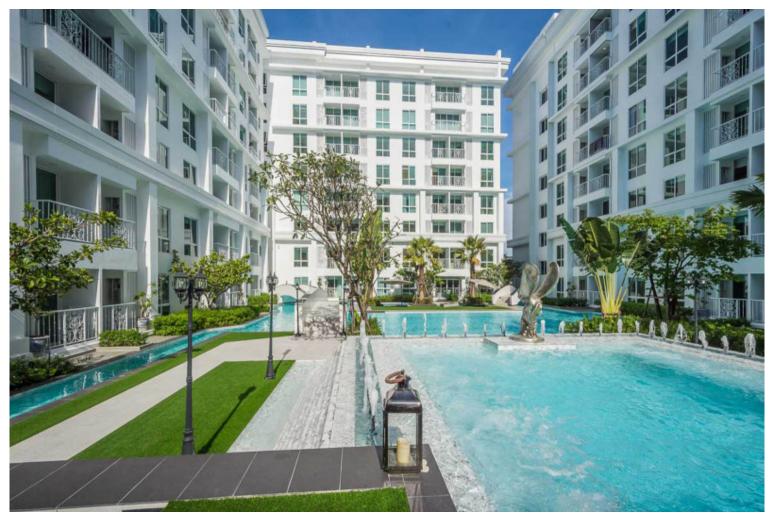

## **Property Description**

The Orient Resort and Spa is comprised of three low-rise luxury condominiums developed by Matrix, offering a sensory-rich atmosphere against a backdrop of colonial-inspired design. It is located in the heart of Jomtien, close to the new Jomtien Second Road and about 1,500 meters from Sukhumvit Road. The condominium offers a good living with amenities such as fully fitted units, swimming pool, gym, sauna, and security system.

### **Property Features**

- Security
- Gym
- Jacuzzi
- Sauna
- Swimming Pool
- Air Conditioning
- Balcony
- Car Park
- Electricity
- Lift