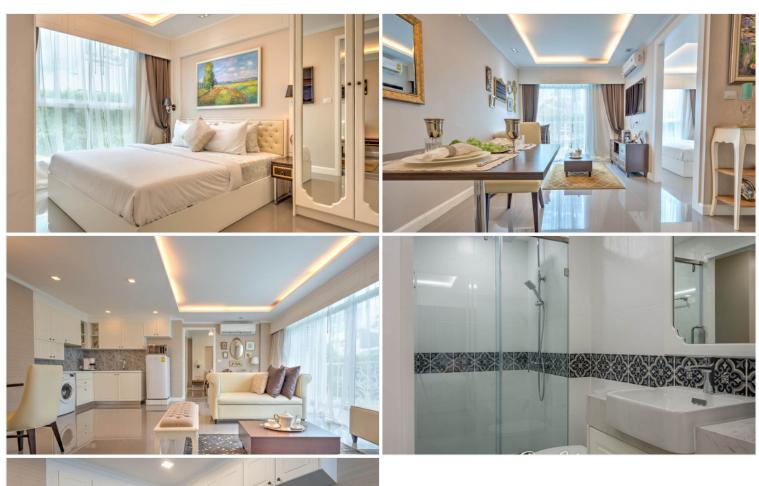

## **Property Description**

The Orient Resort and Spa is comprised of three low-rise luxury condominiums developed by Matrix, offering a sensory-rich atmosphere against a backdrop of colonial-inspired design. It is located in the heart of Jomtien, close to the new Jomtien Second Road and about 1,500 meters from Sukhumvit Road. The condominium offers a good living with amenities such as fully fitted units, swimming pool, gym, sauna, and security system.

# **Property Details**

• Property Type: Condo

• Location: Pattaya, Jomtien, Thailand

Internal Area: 35m²
Land Area: 7972m²
Price: \$1,990,000

Bedrooms: 1Bathrooms: 1