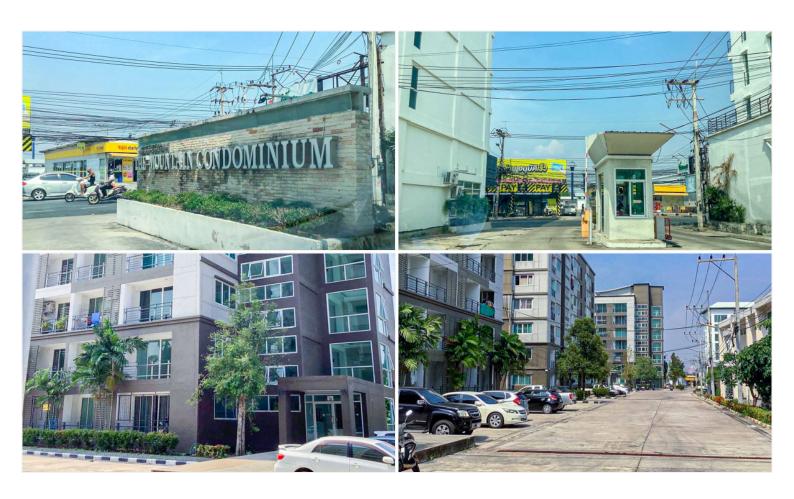

## **Property Description**

This unit is for sale at the Mountain Condominium offering a fully furnished which is a combination of 4 rooms. It has a total space of 116 sqm, consisting of 2 bedrooms, 2 bathrooms, a living area, a kitchen, and a dining area. The condo is located at Khao Talo just a few hundred meters from the Sukhumvit Road and railway bypass. It provides a communal swimming pool, gymnasium, 24-hour security, and car parking.