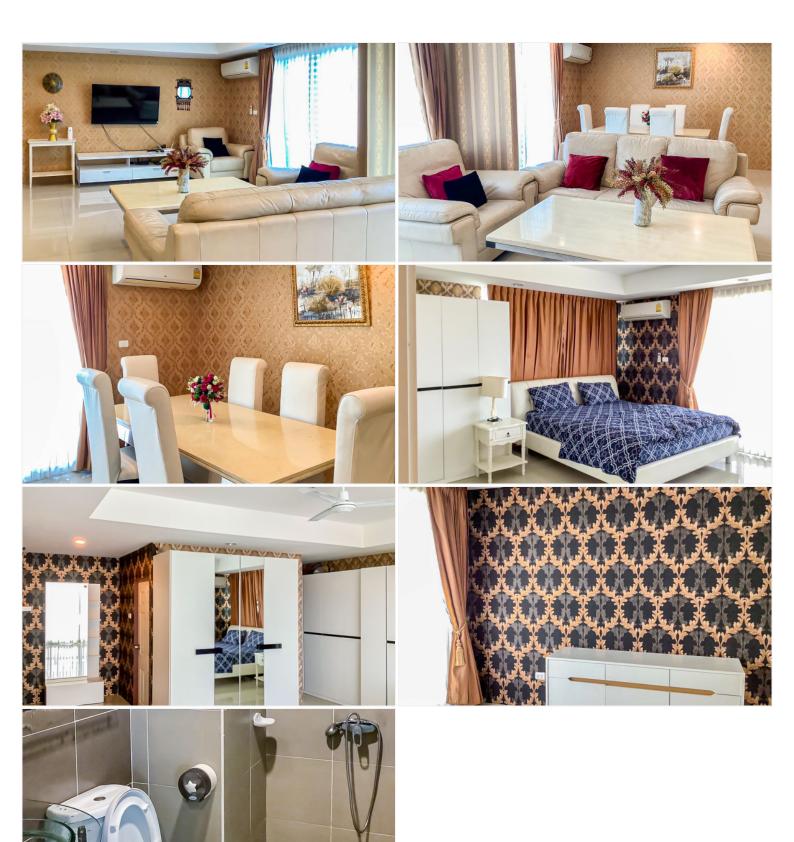

## **Property Description**

This unit is for sale at the Mountain Condominium offering a fully furnished which is a combination of 4 rooms. It has a total space of 116 sqm, consisting of 2 bedrooms, 2 bathrooms, a living area, a kitchen, and a dining area. The condo is located at Khao Talo just a few hundred meters from the Sukhumvit Road and railway bypass. It provides a communal swimming pool, gymnasium, 24-hour security, and car parking.