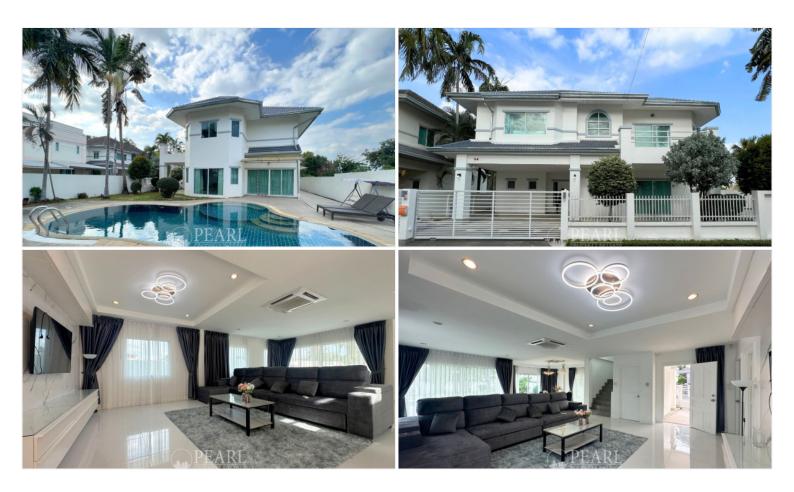

## **Property Description**

"Simplicity is the ultimate sophistication" The Meadows Village is located in Soi Nurnplubwarn-MabTato Road, East Pattaya area. Just 10-15 minutes drive to Sukumvit Road and Pattaya city, easy access to highway 36 and Motorway 7, with many restaurants, supermarkets and local market nearby. This pool villa is sitting on a plot of land of 560 Sq.m (140 Sq.wah) offering 250 Sqm. of living space. Consists of 3 bedrooms and 4 bathrooms. It comes fully furnished with living area, European kitchen, dining area, private swimming pool with jacuzzi and car parking. This house is for sale in Thai name ownership. The Meadows, boasts a recreational centre, incorporating a tropical, communal swimming pool, residents' club lounge and gymnasium. The estate is fully-landscaped with garden-lined access roads, manicured, tropical gardens and 24 hour security.

### Photo Gallery