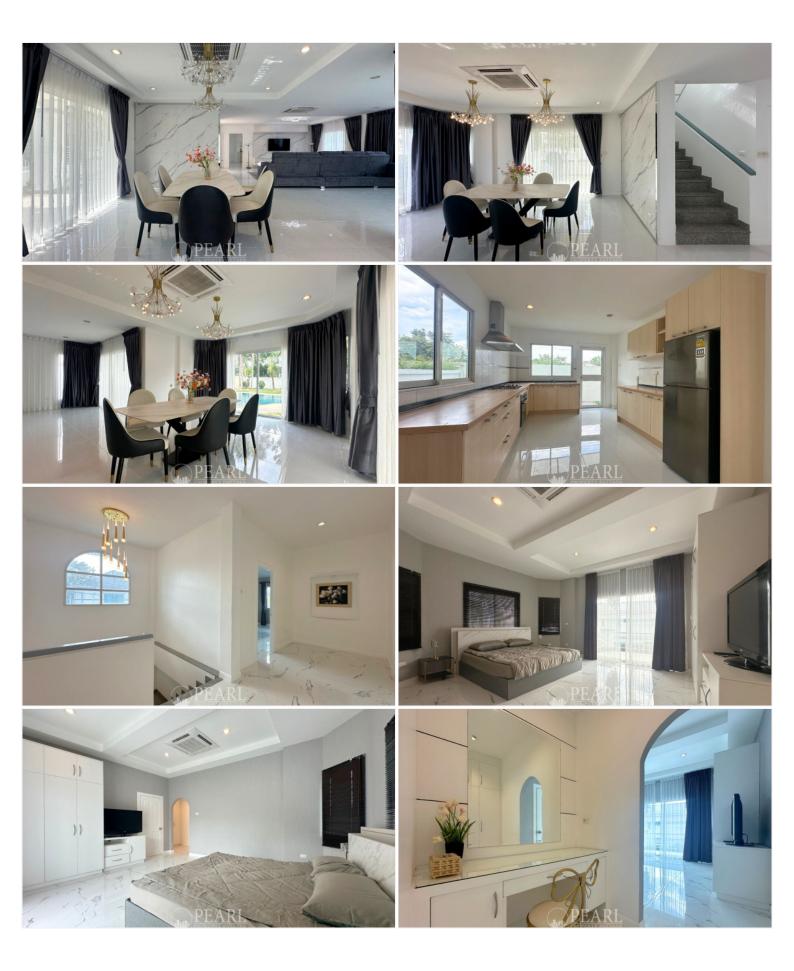

## **Property Description**

"Simplicity is the ultimate sophistication" The Meadows Village is located in Soi Nurnplubwarn-MabTato Road, East Pattaya area. Just 10-15 minutes drive to Sukumvit Road and Pattaya city, easy access to highway 36 and Motorway 7, with many restaurants, supermarkets and local market nearby. This pool villa is sitting on a plot of land of 560 Sq.m (140 Sq.wah) offering 250 Sqm. of living space. Consists of 3 bedrooms and 4 bathrooms. It comes fully furnished with living area, European kitchen, dining area, private swimming pool with jacuzzi and car parking. This house is for sale in Thai name ownership. The Meadows, boasts a recreational centre, incorporating a tropical, communal swimming pool, residents' club lounge and gymnasium. The estate is fully-landscaped with garden-lined access roads, manicured, tropical gardens and 24 hour security.

### Photo Gallery