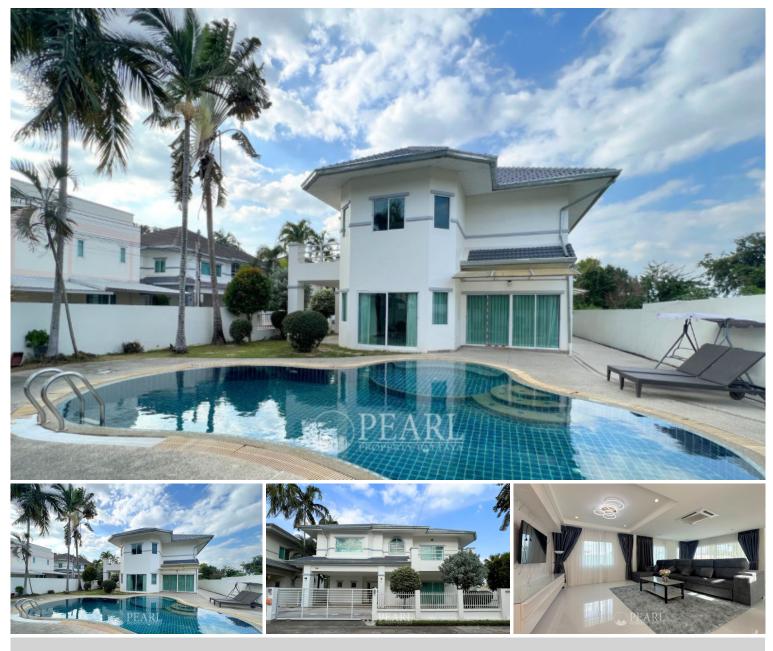

## The Meadows - 3 Bed 4 Bath With Private Swimming Pool

Pattaya, Nong Prue, Thailand Reference: 25210

## **Property Description**

"Simplicity is the ultimate sophistication" The Meadows Village is located in Soi Nurnplubwarn-MabTato Road, East Pattaya area. Just 10-15 minutes drive to Sukumvit Road and Pattaya city, easy access to highway 36 and Motorway 7, with many restaurants, supermarkets and local market nearby. This pool villa is sitting on a plot of land of 560 Sq.m (140 Sq.wah) offering 250 Sqm. of living space. Consists of 3 bedrooms and 4 bathrooms. It comes fully furnished with living area, European kitchen, dining area, private swimming pool with jacuzzi and car parking. This house is for sale in Thai name ownership. The Meadows, boasts a recreational centre, incorporating a tropical, communal swimming pool, residents' club lounge and gymnasium. The estate is fully-landscaped with garden-lined access roads, manicured, tropical gardens and 24 hour security.

### **Property Details**

- Property Type: Villa
- Location: Pattaya, Nong Prue, Thailand
- Internal Area: 250m<sup>2</sup>
- Land Area: 560m<sup>2</sup>
- Price: \$11,900,000
- Bedrooms: 3
- Bathrooms: 4