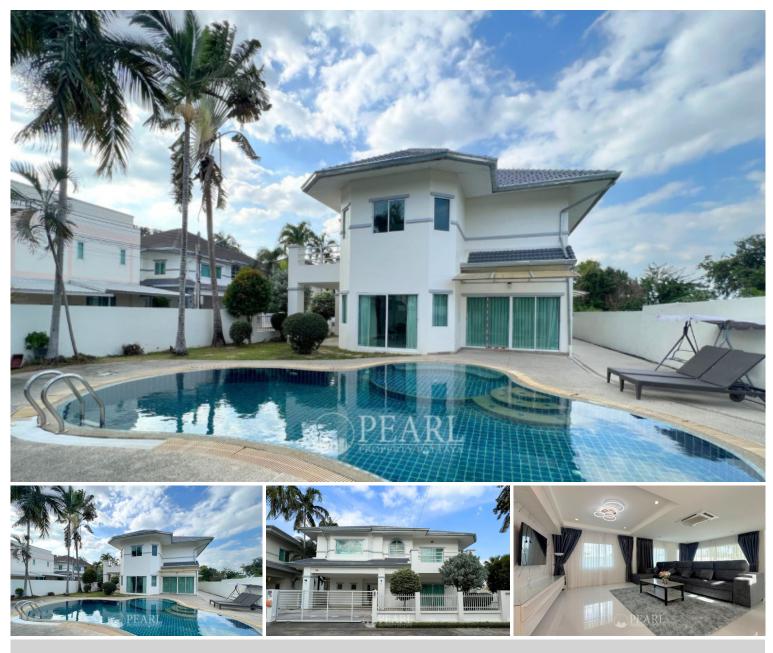

## **Property Description**

"Simplicity is the ultimate sophistication" The Meadows Village is located in Soi Nurnplubwarn-MabTato Road, East Pattaya area. Just 10-15 minutes drive to Sukumvit Road and Pattaya city, easy access to highway 36 and Motorway 7, with many restaurants, supermarkets and local market nearby. This pool villa is sitting on a plot of land of 560 Sq.m (140 Sq.wah) offering 250 Sqm. of living space. Consists of 3 bedrooms and 4 bathrooms. It comes fully furnished with living area, European kitchen, dining area, private swimming pool with jacuzzi and car parking. This house is for sale in Thai name ownership. The Meadows, boasts a recreational centre, incorporating a tropical, communal swimming pool, residents' club lounge and gymnasium. The estate is fully-landscaped with garden-lined access roads, manicured, tropical gardens and 24 hour security.

### **Property Details**

- Property Type: Villa
- Location: Pattaya, Nong Prue, Thailand
- Internal Area: 250m<sup>2</sup>
- Land Area: 560m<sup>2</sup>
- Price: \$60,000 per month
- Bedrooms: 3
- Bathrooms: 4

#### **Property Features**

- Security
- Gym
- Jacuzzi
- Swimming Pool
- Air Conditioning
- Balcony
- Car Park
- Electricity