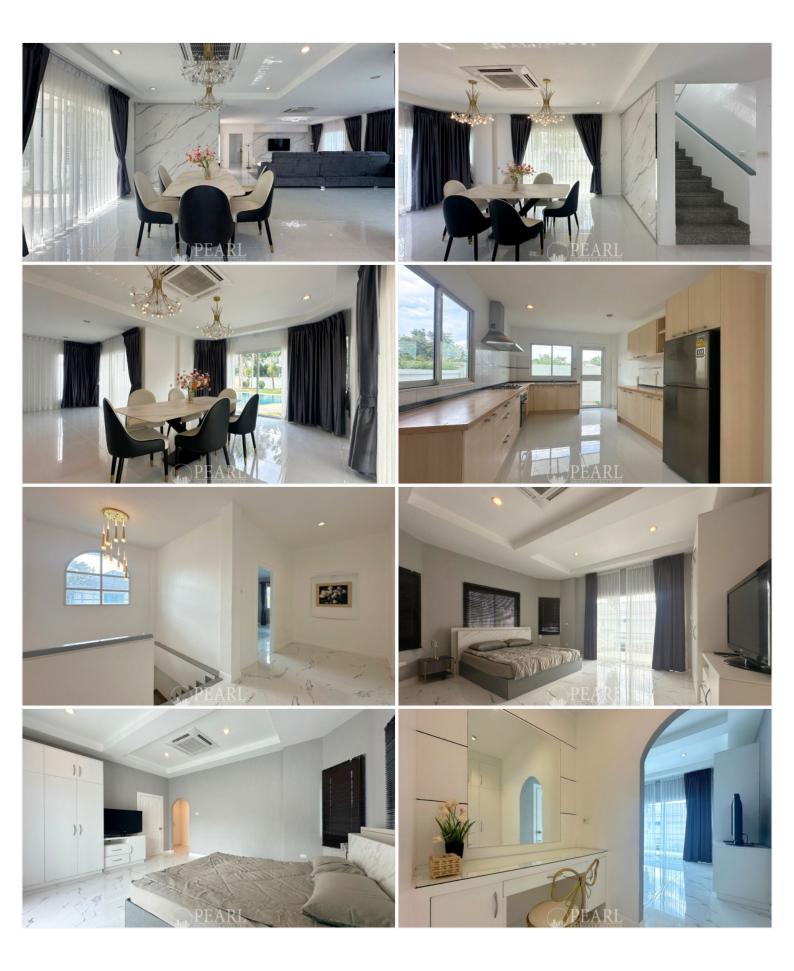

## **Property Description**

"Simplicity is the ultimate sophistication" The Meadows Village is located in Soi Nurnplubwarn-MabTato Road, East Pattaya area. Just 10-15 minutes drive to Sukumvit Road and Pattaya city, easy access to highway 36 and Motorway 7, with many restaurants, supermarkets and local market nearby. This pool villa is sitting on a plot of land of 560 Sq.m (140 Sq.wah) offering 250 Sqm. of living space. Consists of 3 bedrooms and 4 bathrooms. It comes fully furnished with living area, European kitchen, dining area, private swimming pool with jacuzzi and car parking. This house is for sale in Thai name ownership. The Meadows, boasts a recreational centre, incorporating a tropical, communal swimming pool, residents' club lounge and gymnasium. The estate is fully-landscaped with garden-lined access roads, manicured, tropical gardens and 24 hour security.

### **Property Details**

- Property Type: Villa
- Location: Pattaya, Nong Prue, Thailand
- Internal Area: 250m<sup>2</sup>
- Land Area: 560m<sup>2</sup>
- Price: \$60,000 per month
- Bedrooms: 3
- Bathrooms: 4

#### **Property Features**

- Security
- Gym
- Jacuzzi
- Swimming Pool
- Air Conditioning
- Balcony
- Car Park
- Electricity