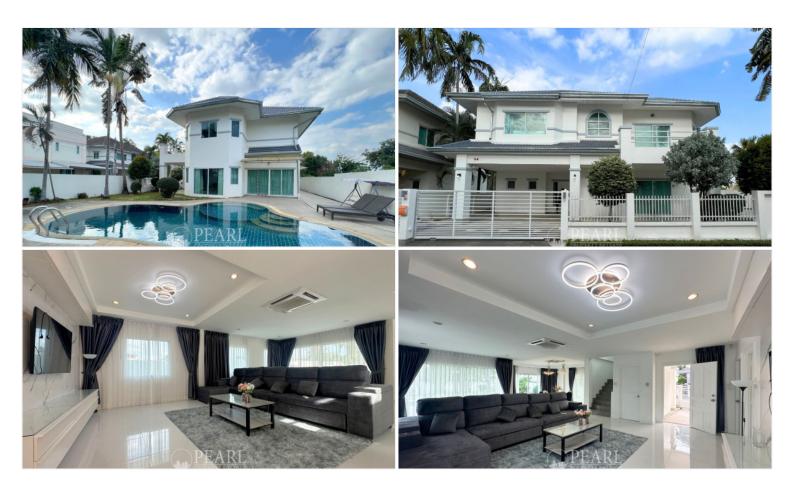

## **Property Description**

"Simplicity is the ultimate sophistication" The Meadows Village is located in Soi Nurnplubwarn-MabTato Road, East Pattaya area. Just 10-15 minutes drive to Sukumvit Road and Pattaya city, easy access to highway 36 and Motorway 7, with many restaurants, supermarkets and local market nearby. This pool villa is sitting on a plot of land of 560 Sq.m (140 Sq.wah) offering 250 Sqm. of living space. Consists of 3 bedrooms and 4 bathrooms. It comes fully furnished with living area, European kitchen, dining area, private swimming pool with jacuzzi and car parking. This house is for sale in Thai name ownership. The Meadows, boasts a recreational centre, incorporating a tropical, communal swimming pool, residents' club lounge and gymnasium. The estate is fully-landscaped with garden-lined access roads, manicured, tropical gardens and 24 hour security.

### **Property Details**

- Property Type: Villa
- Location: Pattaya, Nong Prue, Thailand
- Internal Area: 250m<sup>2</sup>
- Land Area: 560m<sup>2</sup>
- Price: \$60,000 per month
- Bedrooms: 3
- Bathrooms: 4

#### **Property Features**

- Security
- Gym
- Jacuzzi
- Swimming Pool
- Air Conditioning
- Balcony
- Car Park
- Electricity