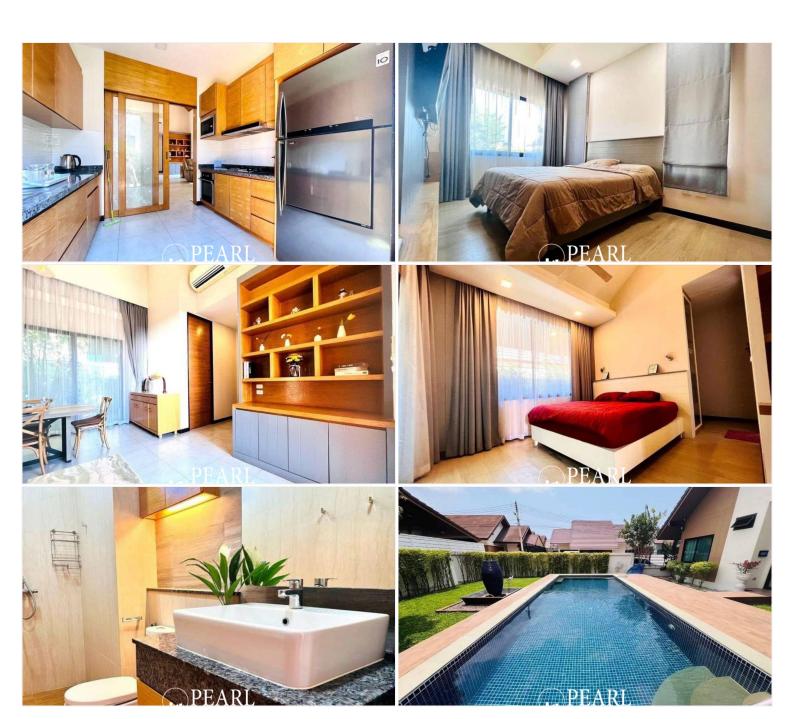

This single detached house features **3 bedrooms**, **2 bathrooms**, with a **usable area of 270 m²** and a **land size of 462 m²**. Designed with a well-balanced layout, the home offers a fully equipped kitchen, a spacious living room, a dedicated dining area, and stylish modern bathrooms.

Additionally, the project provides comprehensive shared facilities, including a clubhouse, swimming pool, fitness center, landscaped garden, and 24-hour security system.