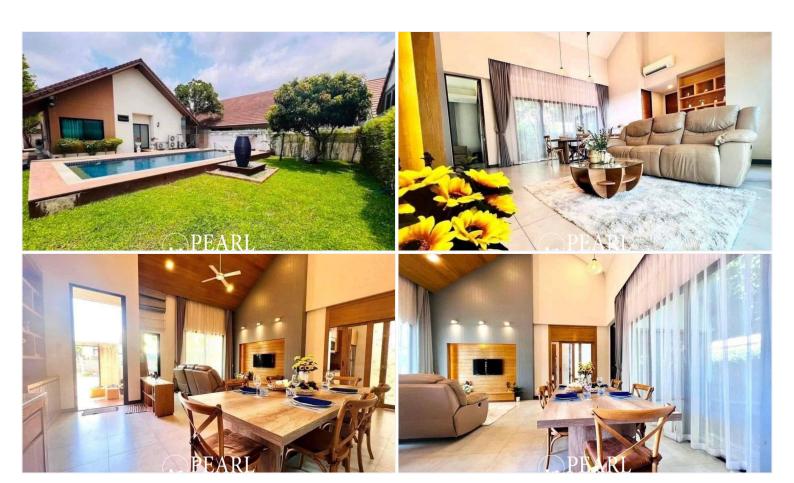

### **Property Description**

A modern resort-style single-story house, distinguished by its contemporary design, crafted to provide an elevated living experience from the moment you step into "The Maple Pattaya."

This single detached house features **3 bedrooms**, **2 bathrooms**, with a **usable area of 270 m²** and a **land size of 462 m²**. Designed with a well-balanced layout, the home offers a fully equipped kitchen, a spacious living room, a dedicated dining area, and stylish modern bathrooms.

Additionally, the project provides comprehensive shared facilities, including a clubhouse, swimming pool, fitness center, landscaped garden, and 24-hour security system.