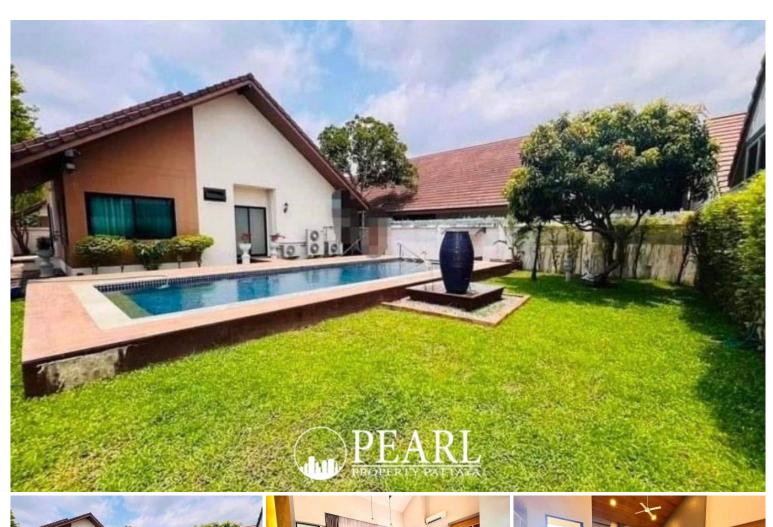

### **Property Description**

A modern resort-style single-story house, distinguished by its contemporary design, crafted to provide an elevated living experience from the moment you step into "The Maple Pattaya."

This single detached house features **3 bedrooms**, **2 bathrooms**, with a **usable area of 270 m²** and a **land size of 462 m²**. Designed with a well-balanced layout, the home offers a fully equipped kitchen, a spacious living room, a dedicated dining area, and stylish modern bathrooms.

Additionally, the project provides comprehensive shared facilities, including a clubhouse, swimming pool, fitness center, landscaped garden, and 24-hour security system.