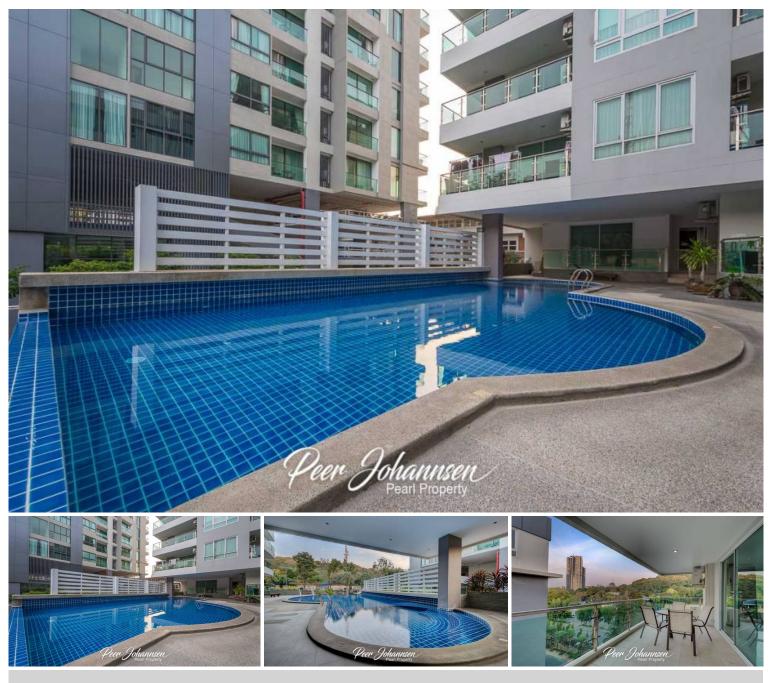

#### Condition and Amenities

Completed in May 2010 and developed by the renowned Platinum Property Group, the Lofts Pratumnak is a testament to modern architectural design and quality construction. Residents can enjoy a range of amenities including a communal swimming pool with showers and toilets, a Jacuzzi, a sun lounge, and a beautifully landscaped garden. Additionally, the complex offers a laundry service and Wi-Fi internet throughout.

### Photo Gallery