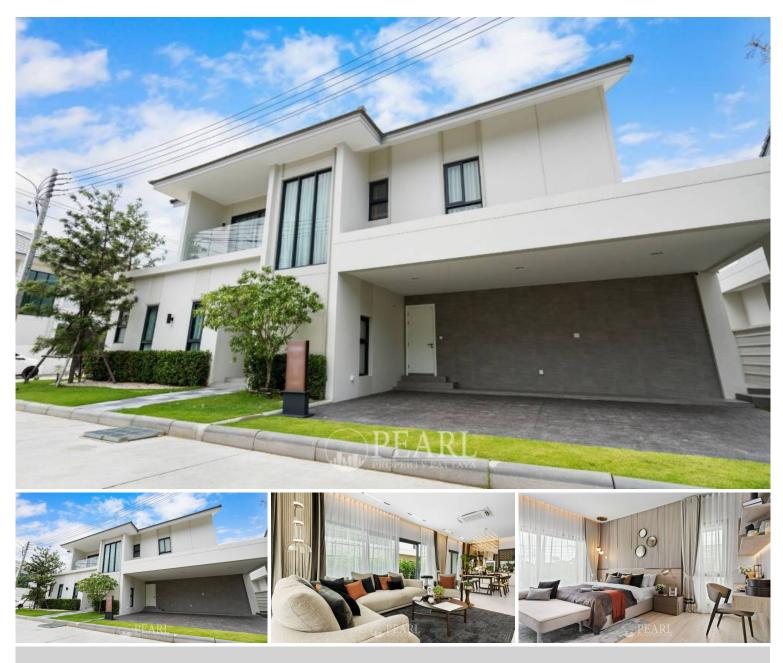

#### **Property Details**

The Lavish Pattaya boasts a variety of elegant houses, each thoughtfully designed to meet the needs of modern families. The project features:

House Types: 4-bedroom, and 5-bedroom options.

Sizes: Spacious layouts ranging from 350 sqm to 400 sqm.

Design: Contemporary architecture with open-plan living areas, large windows for natural light, and private gardens.

Condition and Amenities

These newly built homes are move-in ready, showcasing top-quality construction and premium finishes. Residents will enjoy a host of amenities, including:

A pristine swimming pool

A fully equipped fitness center

Landscaped gardens and walking paths

A secure children's playground

24-hour security and gated entry