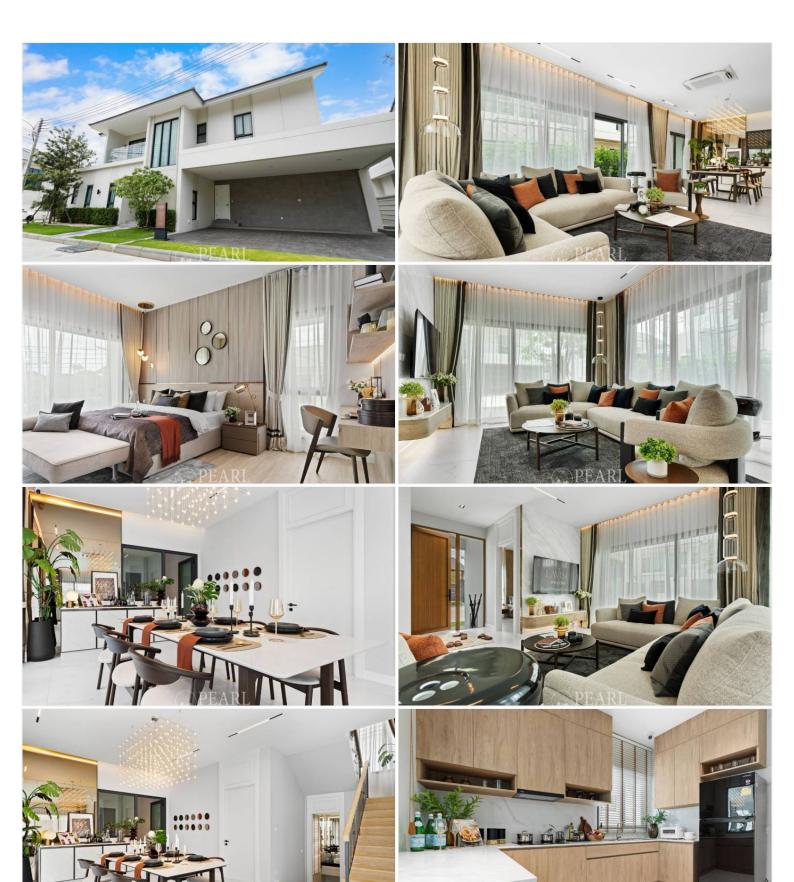

Sizes: Spacious layouts ranging from 350 sqm to 400 sqm.

Design: Contemporary architecture with open-plan living areas, large windows for natural light, and private gardens.

Condition and Amenities

These newly built homes are move-in ready, showcasing top-quality construction and premium finishes. Residents will enjoy a host of amenities, including:

A pristine swimming pool

A fully equipped fitness center

Landscaped gardens and walking paths

A secure children's playground

24-hour security and gated entry