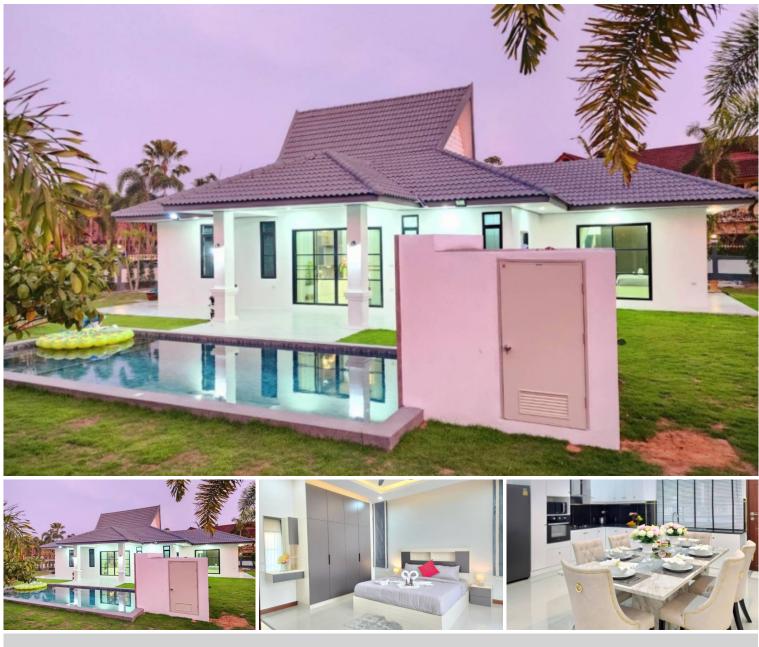

## The Lanterns Village - 4 Bed 4 Bath Private Pool

Pattaya, East Pattaya, Thailand Reference: 21070

## **Property Description**

This beautiful 4 bedroom, 4 bathroom house with a private pool and garden. This house is located just a few minutes away from the motorway, offering easy access to all amenities. Here is everything you need to know about this dream family home.

### **Property Details**

- Property Type: Villa
- Location: Pattaya, East Pattaya, Thailand
- Internal Area: 475m<sup>2</sup>
- Land Area: 844m<sup>2</sup>
- Price: \$11,900,000
- Bedrooms: 4
- Bathrooms: 4