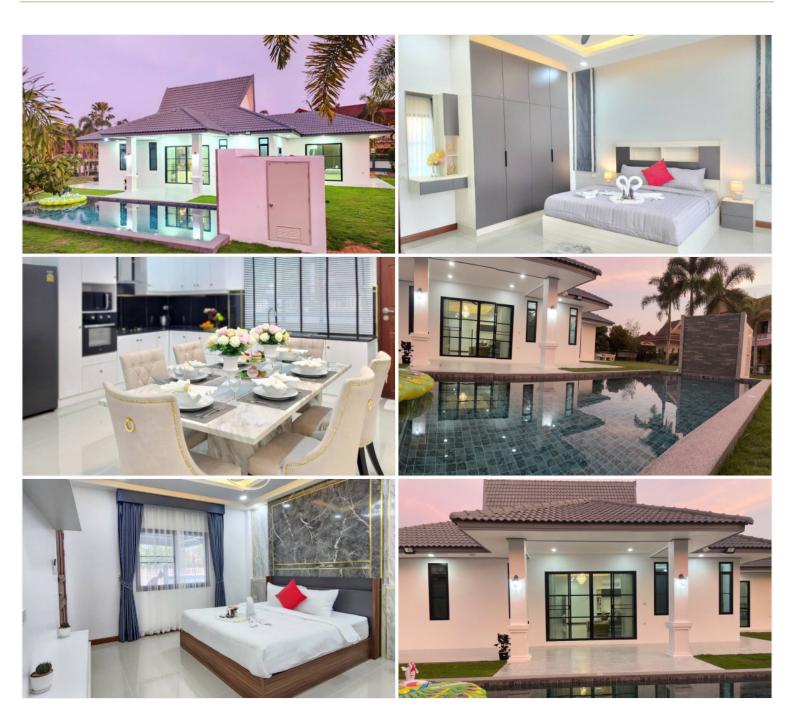

## The Lanterns Village - 4 Bed 4 Bath Private Pool

Pattaya, East Pattaya, Thailand Reference: 21070

# **\$11,900,000**



4 Bedrooms

4 Bathrooms

Villa

## **Property Description**

This beautiful 4 bedroom, 4 bathroom house with a private pool and garden. This house is located just a few minutes away from the motorway, offering easy access to all amenities. Here is everything you need to know about this dream family home.

## Photo Gallery













### **Property Details**

- Property Type: Villa
- Location: Pattaya, East Pattaya, Thailand
- Internal Area: 475m<sup>2</sup>
- Land Area: 844m<sup>2</sup>
- Price: \$11,900,000
- Bedrooms: 4
- Bathrooms: 4

#### **Property Features**

- Swimming Pool
- Air Conditioning
- Balcony
- Car Park
- Electricity
- Children's Area

#### Location