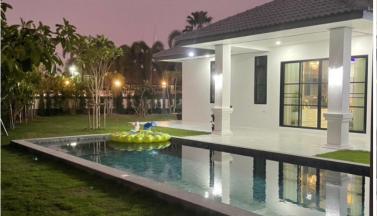

## The Lanterns Village - 4 Bed 4 Bath Private Pool

Pattaya, East Pattaya, Thailand Reference: 21070

# **\$11,900,000**



4 Bedrooms

4 Bathrooms

Villa

## **Property Description**

This beautiful 4 bedroom, 4 bathroom house with a private pool and garden. This house is located just a few minutes away from the motorway, offering easy access to all amenities. Here is everything you need to know about this dream family home.

## Photo Gallery













### **Property Details**

- Property Type: Villa
- Location: Pattaya, East Pattaya, Thailand
- Internal Area: 475m<sup>2</sup>
- Land Area: 844m<sup>2</sup>
- Price: \$11,900,000
- Bedrooms: 4
- Bathrooms: 4

#### **Property Features**

- Swimming Pool
- Air Conditioning
- Balcony
- Car Park
- Electricity
- Children's Area

#### Location