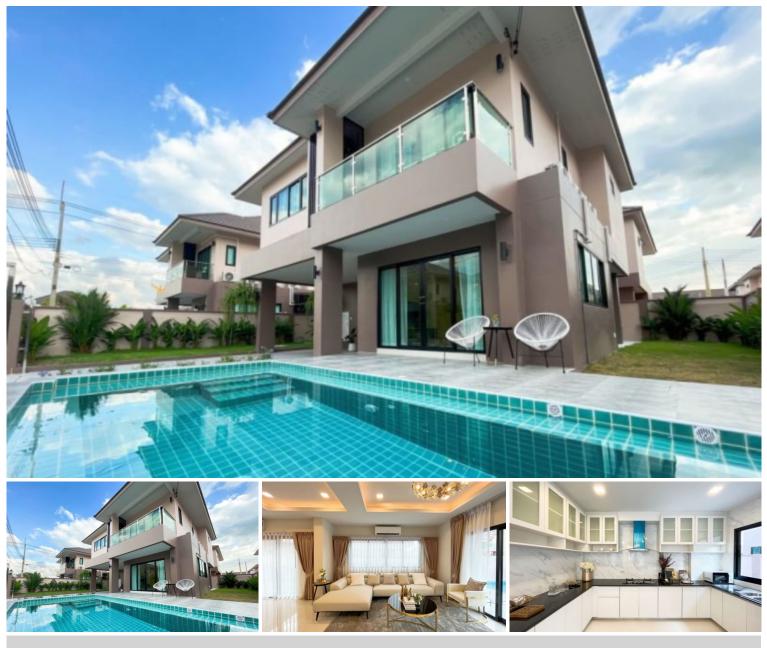

# The Lake - 4 Bed 3 Bath Sigle 2 - storey house (B42)

Pattaya, Huay Yai, Thailand Reference: 19073

## **Property Description**

About The Lake Huay Yai

The Lake Village is located at Huay-yai (Pattaya), 300 km. from Huay-yai railway. It is a brand new Village introduced by Chokchai Group. The Lake is consist of 550 houses, involving 3 segmentation such as Modish ( 2 storey single houses), Millennium ( 2 storey townhome ), and Macro ( 1 storey single houses ). The house's architect is designed in the modern - contemporary style home in which is designed to fit with the lifestyle of the local people " Huay-yai". The house's function has 2 bedrooms and 1 master bedrooms included walk-in-closet and bathtub, 3 bathrooms, 1 living room, 1 kitchen and 2 cars parking lots. The Lake's facilities have a fascinating scenery and relaxing zone in which is consisted with a 200 metre length lake inside the village, Waterfall swimming pool, topical garden mix with European garden design landscape, A running and bicycle track around the common areas and fitness. The Lake is easy to accessible to several places to served customer's conveniences such asSupermarket - Local huay-yai market, Seven-eleven, Mini Big C, Lotus and etc...Pattaya tourist attraction - Floating market, Silverlake, Cartoon network, Ramayana, Local Huay-yai waterfall and Jomtian beachRestaurant - A fantastic restaurants including Glass house, Tea factory, A la campagne, The tree houses, honeydrew, and etc.

### **Property Details**

- Property Type: Villa
- Location: Pattaya, Huay Yai, Thailand
- Internal Area: 221.55m<sup>2</sup>
- Land Area: 374m<sup>2</sup>
- Price: \$10,332,315
- Bedrooms: 4
- Bathrooms: 3

#### **Property Features**

- Security
- Swimming Pool
- Air Conditioning
- Balcony
- Car Park
- Electricity
- Alarm
- Children's Area