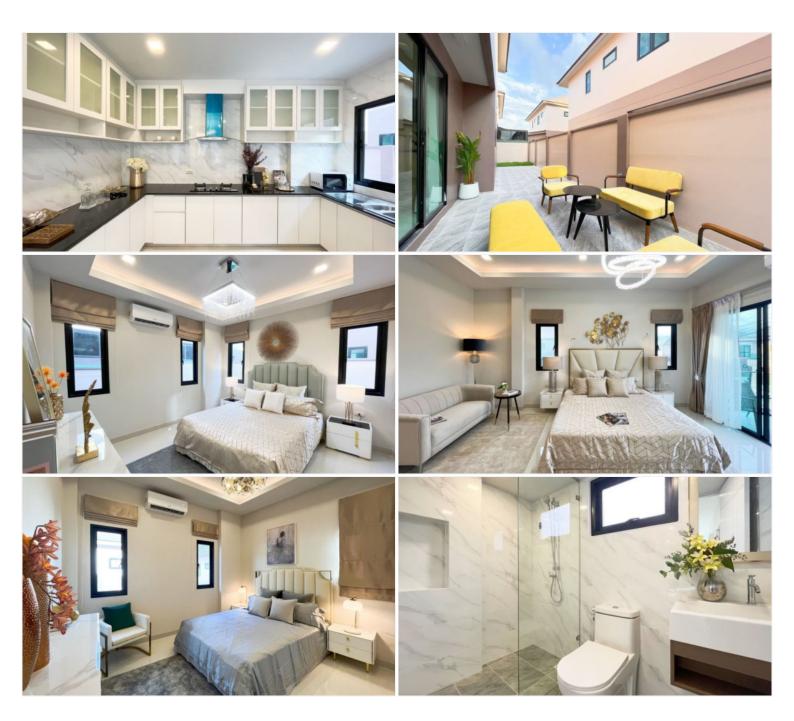

## **Property Description**

About The Lake Huay Yai

The Lake Village is located at Huay-yai (Pattaya), 300 km. from Huay-yai railway. It is a brand new Village introduced by Chokchai Group. The Lake is consist of 550 houses, involving 3 segmentation such as Modish ( 2 storey single houses), Millennium ( 2 storey townhome ), and Macro ( 1 storey single houses ). The house's architect is designed in the modern - contemporary style home in which is designed to fit with the lifestyle of the local people " Huay-yai". The house's function has 2 bedrooms and 1 master bedrooms included walk-in-closet and bathtub, 3 bathrooms, 1 living room, 1 kitchen and 2 cars parking lots. The Lake's facilities have a fascinating scenery and relaxing zone in which is consisted with a 200 metre length lake inside the village, Waterfall swimming pool, topical garden mix with European garden design landscape, A running and bicycle track around the common areas and fitness. The Lake is easy to accessible to several places to served customer's conveniences such asSupermarket - Local huay-yai market, Seven-eleven, Mini Big C, Lotus and etc...Pattaya tourist attraction - Floating market, Silverlake, Cartoon network, Ramayana, Local Huay-yai waterfall and Jomtian beachRestaurant - A fantastic restaurants including Glass house, Tea factory, A la campagne, The tree houses, honeydrew, and etc.

### **Property Details**

- Property Type: Villa
- Location: Pattaya, Huay Yai, Thailand
- Internal Area: 221.55m<sup>2</sup>
- Land Area: 374m<sup>2</sup>
- Price: \$10,332,315
- Bedrooms: 4
- Bathrooms: 3