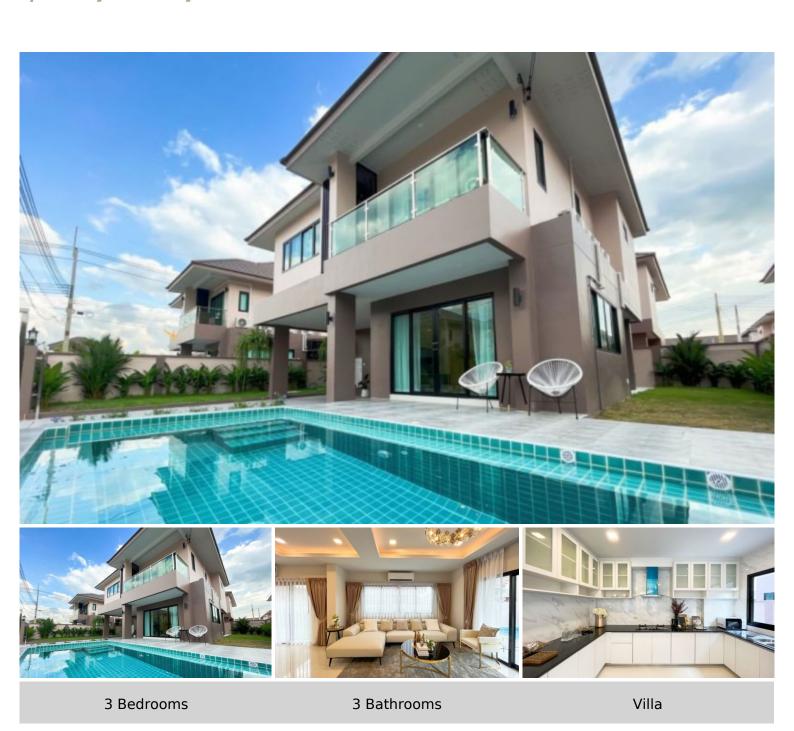

# The Lake - 3 Bed 3 Bath Sigle 2 - storey house (A25)

Pattaya, Huay Yai, Thailand Reference: 19055

**\$12,010,315** 

### **Property Description**

About The Lake Huay Yai

The Lake Village is located at Huay-yai ( Pattaya), 300 km. from Huay-yai railway. It is a brand new Village introduced by Chokchai Group. The Lake is consist of 550 houses, involving 3 segmentation such as Modish ( 2 storey single houses), Millennium ( 2 storey townhome), and Macro ( 1 storey single houses). The house's architect is designed in the modern - contemporary style home in which is designed to fit with the lifestyle of the local people "Huay-yai". The house's function has 2 bedrooms and 1 master bedrooms included walk-in-closet and bathtub, 3 bathrooms, 1 living room, 1 kitchen and 2 cars parking lots. The Lake's facilities have a fascinating scenery and relaxing zone in which is consisted with a 200 metre length lake inside the village, Waterfall swimming pool, topical garden mix with European garden design landscape, A running and bicycle track around the common areas and fitness. The Lake is easy to accessible to several places to served customer's conveniences such as Supermarket - Local huay-yai market, Seven-eleven, Mini Big C, Lotus and etc... Pattaya tourist attraction - Floating market, Silverlake, Cartoon network, Ramayana, Local Huay-yai waterfall and Jomtian beach Restaurant - A fantastic restaurants including Glass house, Tea factory, A la campagne, The tree houses, honeydrew, and etc.

# **Property Details**

• Property Type: Villa

• Location: Pattaya, Huay Yai, Thailand

• Internal Area: 221.55m<sup>2</sup>

Land Area: 499m²
Price: \$12,010,315

Bedrooms: 3Bathrooms: 3