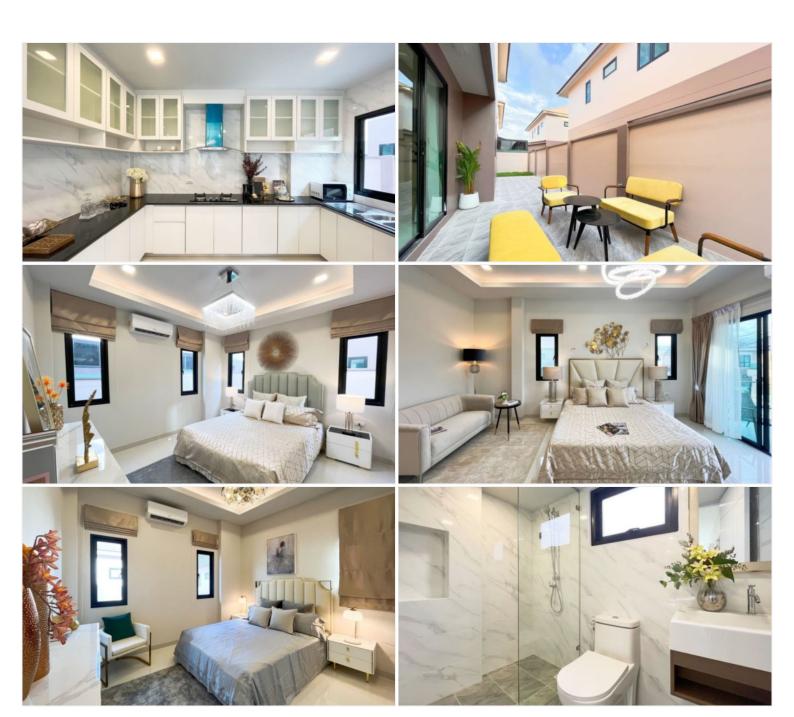

tub, 3 bathrooms, 1 living room, 1 kitchen and 2 cars parking lots. The Lake's facilities have a fascinating scenery and relaxing zone in which is consisted with a 200 metre length lake inside the village, Waterfall swimming pool, topical garden mix with European garden design landscape, A running and bicycle track around the common areas and fitness. The Lake is easy to accessible to several places to served customer's conveniences such as Supermarket - Local huay-yai market, Seven-eleven, Mini Big C, Lotus and etc... Pattaya tourist attraction - Floating market, Silverlake, Cartoon network, Ramayana, Local Huay-yai waterfall and Jomtian beach Restaurant - A fantastic restaurants including Glass house, Tea factory, A la campagne, The tree houses, honeydrew, and etc.

# Photo Gallery







# **Property Details**

• Property Type: Villa

• Location: Pattaya, Huay Yai, Thailand

• Internal Area: 221.55m<sup>2</sup>

Land Area: 499m²
Price: \$12,010,315

Bedrooms: 3Bathrooms: 3

# **Property Features**

- Security
- Swimming Pool
- Air Conditioning
- Car Park
- Children's Area

#### Location