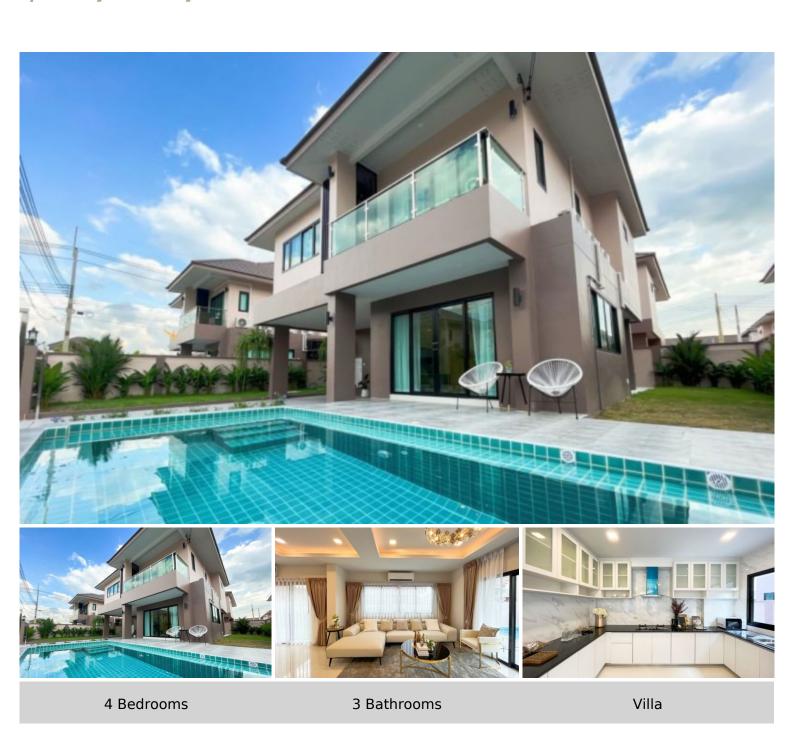

# **Property Details**

• Property Type: Villa

• Location: Pattaya, Huay Yai, Thailand

• Internal Area: 221.55m<sup>2</sup>

Land Area: 476m²
Price: \$11,862,315

Bedrooms: 4Bathrooms: 3