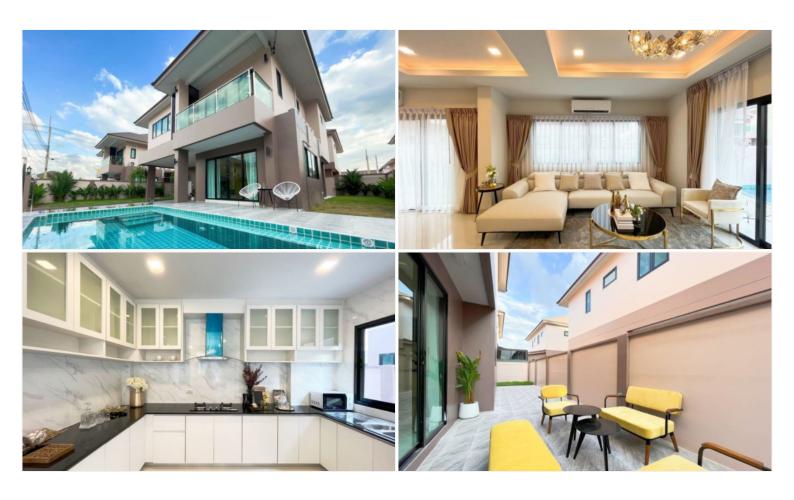

bathtub, 3 bathrooms, 1 living room, 1 kitchen and 2 cars parking lots. The Lake's facilities have a fascinating scenery and relaxing zone in which is consisted with a 200 metre length lake inside the village, Waterfall swimming pool, topical garden mix with European garden design landscape, A running and bicycle track around the common areas and fitness. The Lake is easy to accessible to several places to served customer's conveniences such as Supermarket - Local huay-yai market, Seven-eleven, Mini Big C, Lotus and etc... Pattaya tourist attraction - Floating market, Silverlake, Cartoon network, Ramayana, Local Huay-yai waterfall and Jomtian beach Restaurant - A fantastic restaurants including Glass house, Tea factory, A la campagne, The tree houses, honeydrew, and etc.

# Photo Gallery





# **Property Details**

• Property Type: Villa

• Location: Pattaya, Huay Yai, Thailand

• Internal Area: 221.55m<sup>2</sup>

Land Area: 476m²
Price: \$11,862,315

Bedrooms: 4Bathrooms: 3

# **Property Features**

- Swimming Pool
- Air Conditioning
- Car Park
- Electricity
- Children's Area

#### Location