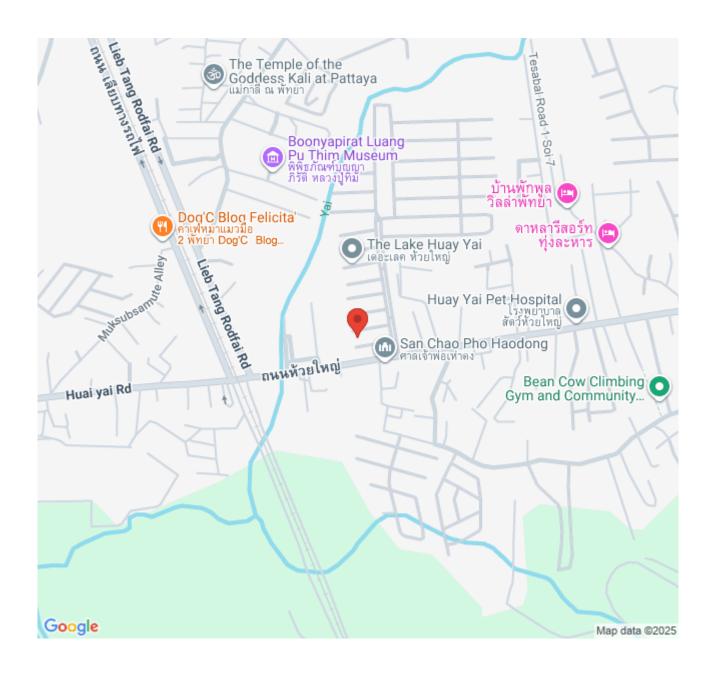

e track around the common areas and fitness. The Lake is easy to accessible to several places to served customer's conveniences such as Supermarket - Local huay-yai market, Seven-eleven, Mini Big C, Lotus and etc... Pattaya tourist attraction - Floating market, Silverlake, Cartoon network, Ramayana, Local Huay-yai waterfall and Jomtian beach Restaurant - A fantastic restaurants including Glass house, Tea factory, A la campagne, The tree houses, honeydrew, and etc.

# Photo Gallery





# **Property Details**

• Property Type: Villa

• Location: Pattaya, Huay Yai, Thailand

• Internal Area: 221.55m<sup>2</sup>

Land Area: 476m²
Price: \$11,862,315

Bedrooms: 4Bathrooms: 3

# **Property Features**

- Swimming Pool
- Air Conditioning
- Car Park
- Electricity
- Children's Area

#### Location