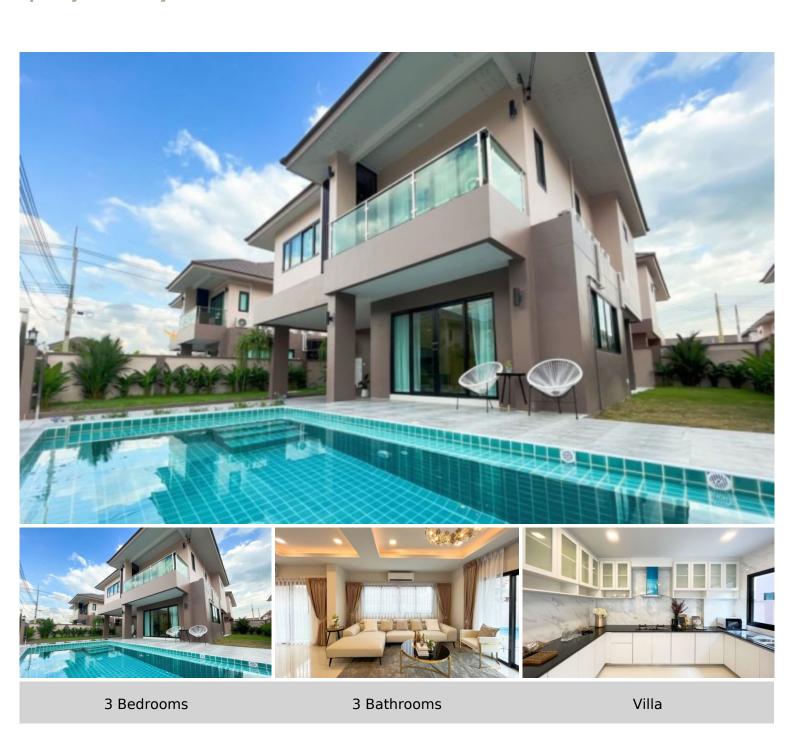

# The Lake - 3 Bed 3 Bath Sigle 2 - storey house (A24)

Pattaya, Huay Yai, Thailand Reference: 19082

**\$9,646,315** 

#### **Property Description**

About The Lake Huay Yai

The Lake Village is located at Huay-yai ( Pattaya), 300 km. from Huay-yai railway. It is a brand new Village introduced by Chokchai Group. The Lake is consist of 550 houses, involving 3 segmentation such as Modish ( 2 storey single houses), Millennium ( 2 storey townhome), and Macro ( 1 storey single houses). The house's architect is designed in the modern - contemporary style home in which is designed to fit with the lifestyle of the local people "Huay-yai". The house's function has 2 bedrooms and 1 master bedrooms included walk-in-closet and bathtub, 3 bathrooms, 1 living room, 1 kitchen and 2 cars parking lots. The Lake's facilities have a fascinating scenery and relaxing zone in which is consisted with a 200 metre length lake inside the village, Waterfall swimming pool, topical garden mix with European garden design landscape, A running and bicycle track around the common areas and fitness. The Lake is easy to accessible to several places to served customer's conveniences such as Supermarket - Local huay-yai market, Seven-eleven, Mini Big C, Lotus and etc... Pattaya tourist attraction - Floating market, Silverlake, Cartoon network, Ramayana, Local Huay-yai waterfall and Jomtian beach Restaurant - A fantastic restaurants including Glass house, Tea factory, A la campagne, The tree houses, honeydrew, and etc.

## **Property Details**

• Property Type: Villa

• Location: Pattaya, Huay Yai, Thailand

• Internal Area: 221.55m<sup>2</sup>

Land Area: 341m²
Price: \$9,646,315

Bedrooms: 3Bathrooms: 3