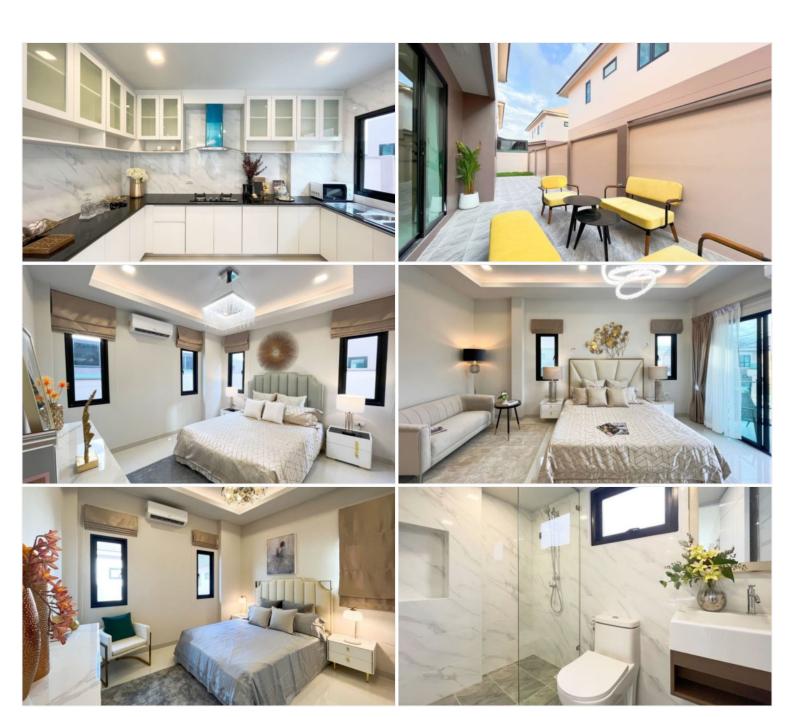

ub, 3 bathrooms, 1 living room, 1 kitchen and 2 cars parking lots. The Lake's facilities have a fascinating scenery and relaxing zone in which is consisted with a 200 metre length lake inside the village, Waterfall swimming pool, topical garden mix with European garden design landscape, A running and bicycle track around the common areas and fitness. The Lake is easy to accessible to several places to served customer's conveniences such as Supermarket - Local huay-yai market, Seven-eleven, Mini Big C, Lotus and etc... Pattaya tourist attraction - Floating market, Silverlake, Cartoon network, Ramayana, Local Huay-yai waterfall and Jomtian beach Restaurant - A fantastic restaurants including Glass house, Tea factory, A la campagne, The tree houses, honeydrew, and etc.

## Photo Gallery







## **Property Details**

• Property Type: Villa

• Location: Pattaya, Huay Yai, Thailand

• Internal Area: 221.55m<sup>2</sup>

Land Area: 341m²
Price: \$9,646,315

Bedrooms: 3Bathrooms: 3

## **Property Features**

- Security
- Swimming Pool
- Air Conditioning
- Balcony
- Car Park
- Children's Area

#### Location