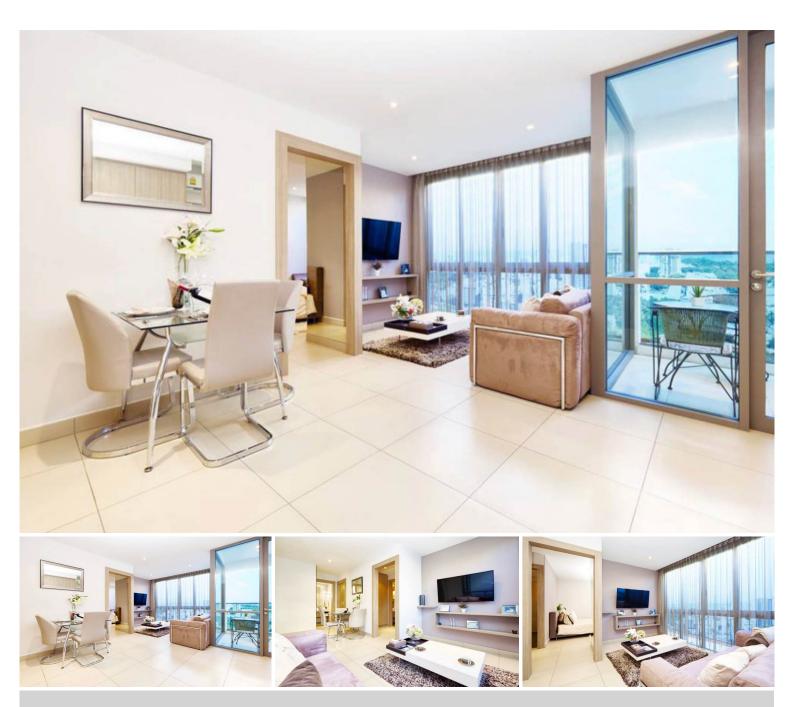

# **Property Description**

The Jewel is a modern mid-rise condominium with a total of 121 units across 15 floors, located on Pratamnak hill. Mixing of 1-bedroom and 2-bedroom types, including stunning corner units and penthouses. Its design combines a perfect balance between the traditional and modern, focusing on earth tones decoration matching with luxury fixtures. The project provides all facilities on the 14th floor, including an infinity-edge swimming pool, a fully-equipped gym, and a sauna.

#### Photo Gallery