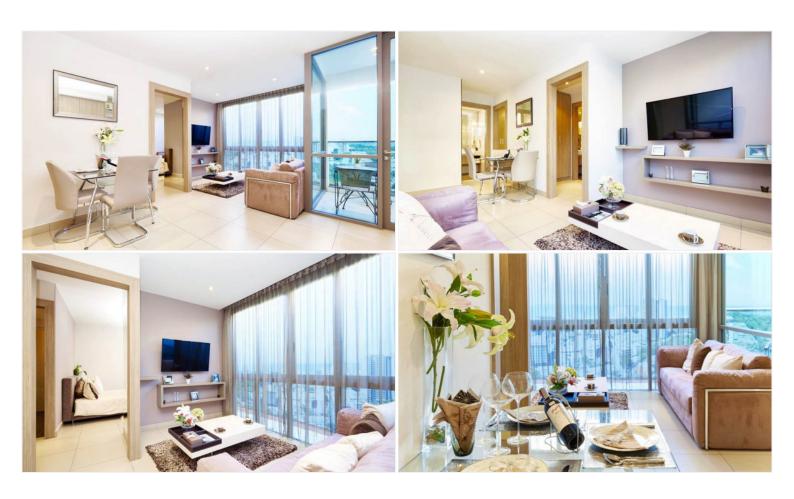

## The Jewel Pratumnak - 2 Bed 2 Bath

Pattaya, Bang Lamung, Thailand

Reference: 9759

## **\$5,445,000**



2 Bedrooms 2 Bathrooms Condo

# **Property Description**

The Jewel is a modern mid-rise condominium with a total of 121 units across 15 floors, located on Pratamnak hill. Mixing of 1-bedroom and 2-bedroom types, including stunning corner units and penthouses. Its design combines a perfect balance between the traditional and modern, focusing on earth tones decoration matching with luxury fixtures. The project provides all facilities on the 14th floor, including an infinity-edge swimming pool, a fully-equipped gym, and a sauna.

#### Photo Gallery









### **Property Details**

• Property Type: Condo

• Location: Pattaya, Bang Lamung, Thailand

Internal Area: 60m²
Land Area: 1848m²
Price: \$5,445,000

Bedrooms: 2Bathrooms: 2

#### **Property Features**

- Security
- Gym
- Sauna
- Swimming Pool

#### Location