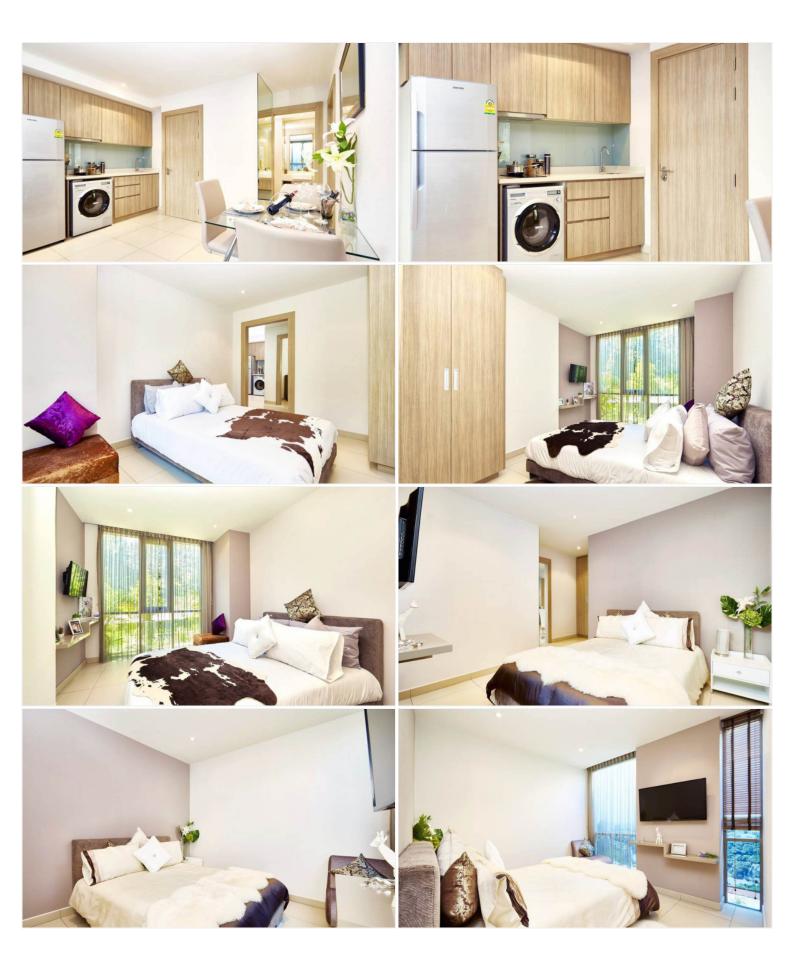

## The Jewel Pratumnak - 2 Bed 2 Bath

Pattaya, Bang Lamung, Thailand

Reference: 9759

## **\$5,445,000**



2 Bedrooms 2 Bathrooms Condo

# **Property Description**

The Jewel is a modern mid-rise condominium with a total of 121 units across 15 floors, located on Pratamnak hill. Mixing of 1-bedroom and 2-bedroom types, including stunning corner units and penthouses. Its design combines a perfect balance between the traditional and modern, focusing on earth tones decoration matching with luxury fixtures. The project provides all facilities on the 14th floor, including an infinity-edge swimming pool, a fully-equipped gym, and a sauna.

#### Photo Gallery









### **Property Details**

• Property Type: Condo

• Location: Pattaya, Bang Lamung, Thailand

Internal Area: 60m²
Land Area: 1848m²
Price: \$5,445,000

Bedrooms: 2Bathrooms: 2

#### **Property Features**

- Security
- Gym
- Sauna
- Swimming Pool

#### Location