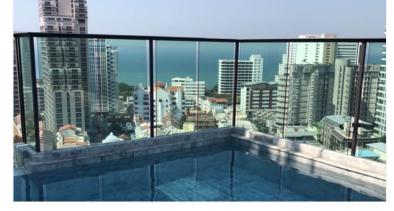

## **Property Description**

The Jewel is a modern mid-rise condominium with a total of 121 units across 15 floors, located on Pratamnak hill. Mixing of 1-bedroom and 2-bedroom types, including stunning corner units and penthouses. Its design combines a perfect balance between the traditional and modern, focusing on earth tones decoration matching with luxury fixtures. The project provides all facilities on the 14th floor, including an infinity-edge swimming pool, a fully-equipped gym, and a sauna.