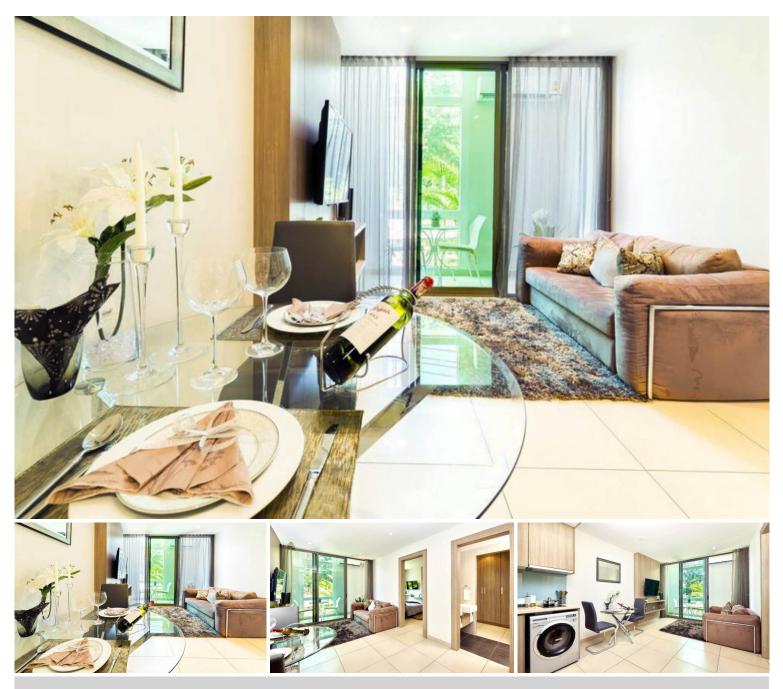

## **Property Description**

The Jewel is a modern mid-rise condominium with a total of 121 units across 15 floors, located on Pratamnak hill. Mixing of 1-bedroom and 2-bedroom types, including stunning corner units and penthouses. Its design combines a perfect balance between the traditional and modern, focusing on earth tones decoration matching with luxury fixtures. The project provides all facilities on the 14th floor, including an infinity-edge swimming pool, a fully-equipped gym, and a sauna.

### Photo Gallery