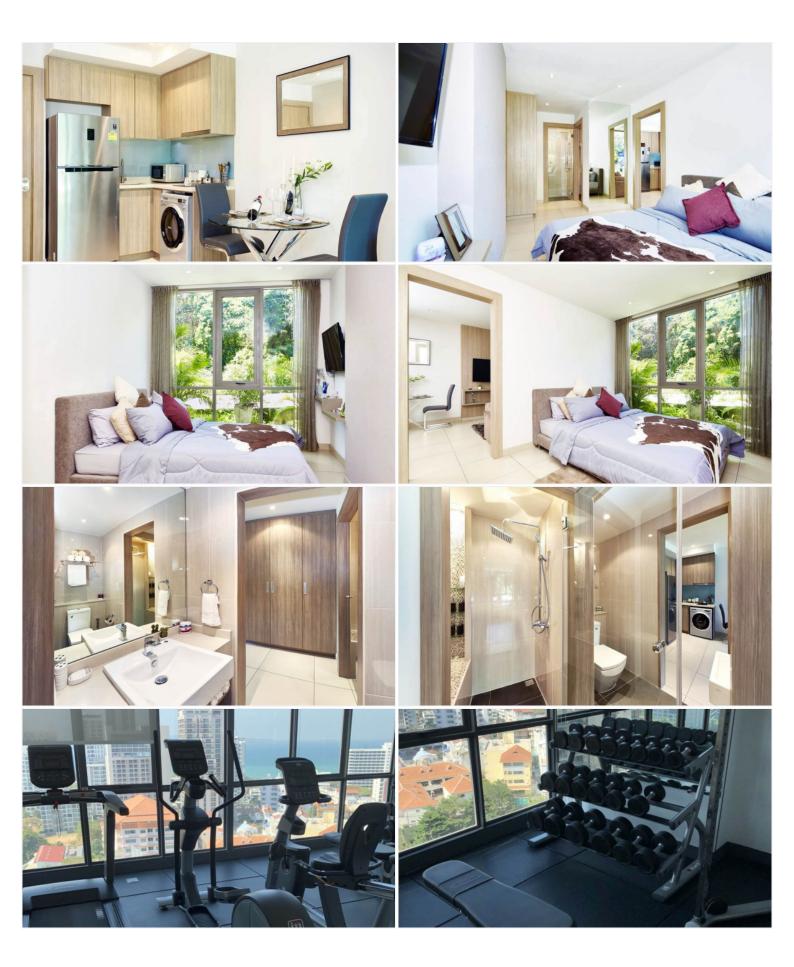

## **Property Description**

The Jewel is a modern mid-rise condominium with a total of 121 units across 15 floors, located on Pratamnak hill. Mixing of 1-bedroom and 2-bedroom types, including stunning corner units and penthouses. Its design combines a perfect balance between the traditional and modern, focusing on earth tones decoration matching with luxury fixtures. The project provides all facilities on the 14th floor, including an infinity-edge swimming pool, a fully-equipped gym, and a sauna.

### Photo Gallery

#### **Property Features**

- Security
- Gym
- Sauna
- Swimming Pool