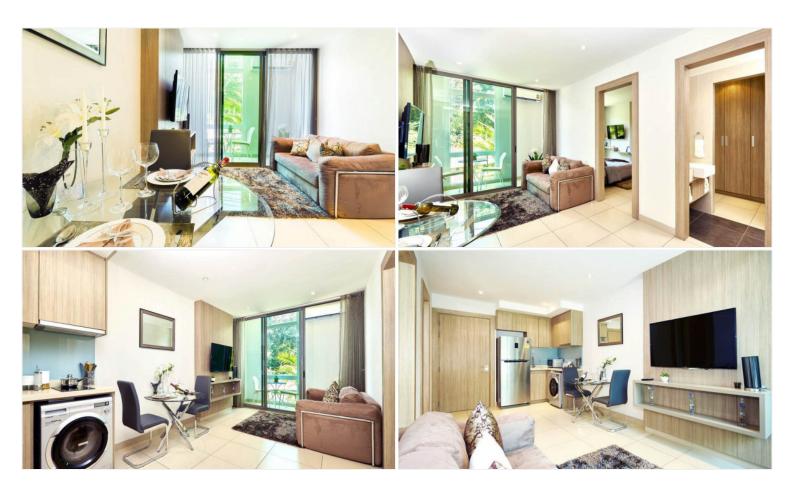

## **Property Description**

The Jewel is a modern mid-rise condominium with a total of 121 units across 15 floors, located on Pratamnak hill. Mixing of 1-bedroom and 2-bedroom types, including stunning corner units and penthouses. Its design combines a perfect balance between the traditional and modern, focusing on earth tones decoration matching with luxury fixtures. The project provides all facilities on the 14th floor, including an infinity-edge swimming pool, a fully-equipped gym, and a sauna.

### Photo Gallery