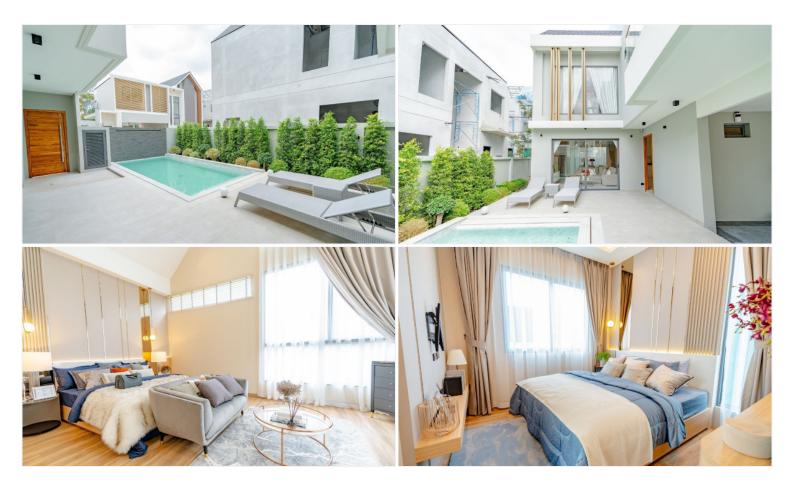

## **Property Description**

Single house in type of Pool Villa "Modern Luxury New Iconic Architecture" style designed to meet all dimensions of your unlimited needs. Living in private, only 18 units on an area of more than 5 Rais. A smart home system inside the house, allows you to control various systems inside the house by your fingertips. The "Pride" type is a new concept house, unique from an old pattern in order to a new lifestyle of private living. Expand the area connecting to nature from the inside out with the L-SHAPE house. The project is located in the potential location of Pattaya City, near the market, shopping center, and international schools. Access in many ways from Pattaya City and the new motorway which you can easily go to all destinations including tourist spots in and out of Pattaya city.

## **Property Details**

• Property Type: Villa

• Location: Pattaya, Bang Lamung, Thailand

Internal Area: 444m²
Land Area: 502m²
Price: \$22,800,000

Bedrooms: 4Bathrooms: 5