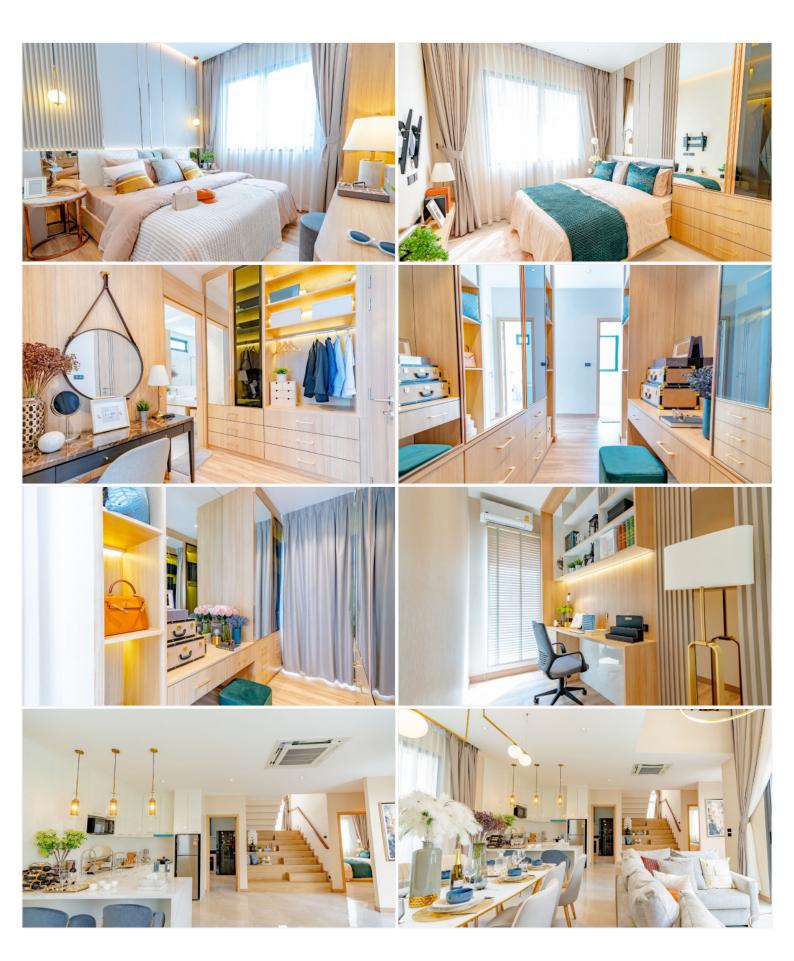

## **Property Description**

Single house in type of Pool Villa "Modern Luxury New Iconic Architecture" style designed to meet all dimensions of your unlimited needs. Living in private, only 18 units on an area of more than 5 Rais. A smart home system inside the house, allows you to control various systems inside the house by your fingertips. The "Pride" type is a new concept house, unique from an old pattern in order to a new lifestyle of private living. Expand the area connecting to nature from the inside out with the L-SHAPE house. The project is located in the potential location of Pattaya City, near the market, shopping center, and international schools. Access in many ways from Pattaya City and the new motorway which you can easily go to all destinations including tourist spots in and out of Pattaya city.

## **Property Details**

• Property Type: Villa

• Location: Pattaya, Bang Lamung, Thailand

Internal Area: 444m²
Land Area: 502m²
Price: \$22,800,000

Bedrooms: 4Bathrooms: 5