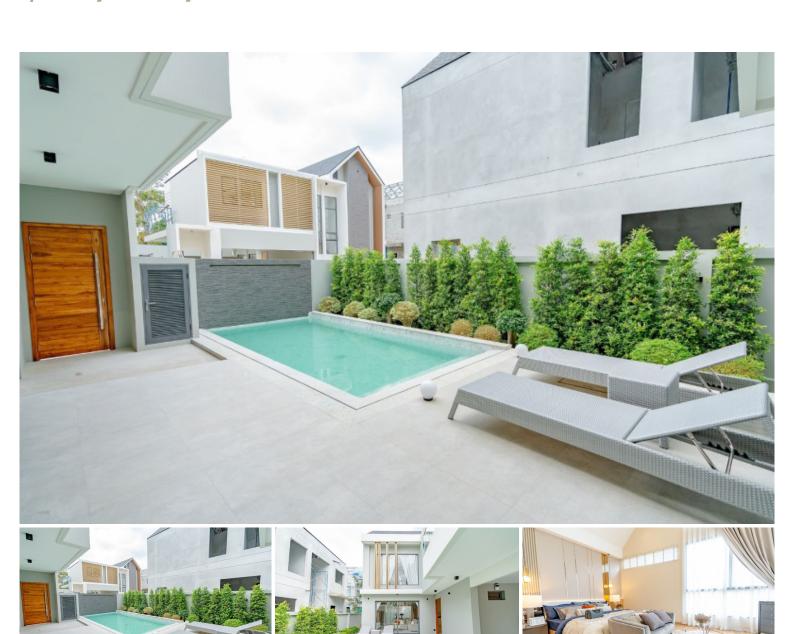

## **Property Description**

Single house in type of Pool Villa "Modern Luxury New Iconic Architecture" style designed to meet all dimensions of your unlimited needs. Living in private, only 18 units on an area of more than 5 Rais. A smart home system inside the house, allows you to control various systems inside the house by your fingertips. The "Pride" type is a new concept house, unique from an old pattern in order to a new lifestyle of private living. Expand the area connecting to nature from the inside out with the L-SHAPE house. The project is located in the potential location of Pattaya City, near the market, shopping center, and international schools. Access in many ways from Pattaya City and the new motorway which you can easily go to all destinations including tourist spots in and out of Pattaya city.

## **Property Details**

• Property Type: Villa

• Location: Pattaya, Bang Lamung, Thailand

Internal Area: 444m²
Land Area: 502m²
Price: \$22,800,000

Bedrooms: 4Bathrooms: 5