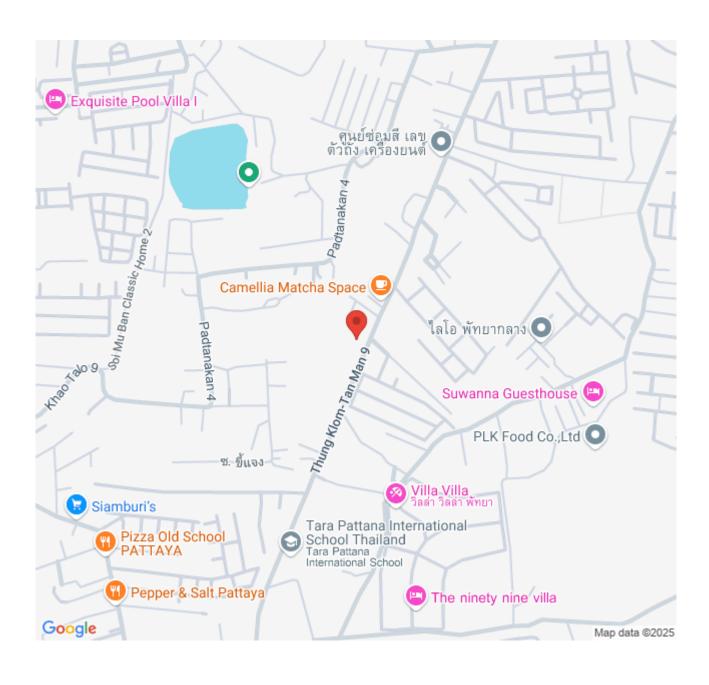

an old pattern in order to a new lifestyle of private living. Expand the area connecting to nature from the inside out with the L-SHAPE house. The project is located in the potential location of Pattaya City, near the market, shopping center, and international schools. Access in many ways from Pattaya City and the new motorway which you can easily go to all destinations including tourist spots in and out of Pattaya city.

### Photo Gallery











## **Property Details**

• Property Type: Villa

• Location: Pattaya, Bang Lamung, Thailand

Internal Area: 444m²
Land Area: 502m²
Price: \$22,800,000

Bedrooms: 4Bathrooms: 5

## **Property Features**

- Security
- Swimming Pool
- Air Conditioning
- Balcony
- Car Park
- Electricity
- Alarm
- Children's Area
- Office
- Terrace

#### Location