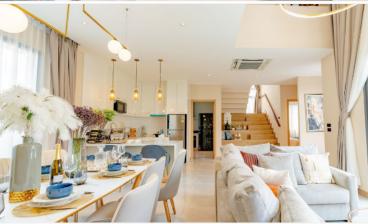

### **Property Description**

Single house in type of Pool Villa "Modern Luxury New Iconic Architecture" style designed to meet all dimensions of your unlimited needs. Living in private, only 18 units on an area of more than 5 Rais. A smart home system inside the house, allows you to control various systems inside the house by your fingertips. The "Pride" type is a new concept house, unique from an old pattern in order to a new lifestyle of private living. Expand the area connecting to nature from the inside out with the L-SHAPE house. The project is located in the potential location of Pattaya City, near the market, shopping center, and international schools. Access in many ways from Pattaya City and the new motorway which you can easily go to all destinations including tourist spots in and out of Pattaya city.

# **Property Details**

• Property Type: Villa

• Location: Pattaya, Bang Lamung, Thailand

Internal Area: 464m²
Land Area: 585m²
Price: \$24,300,000

Bedrooms: 4Bathrooms: 5