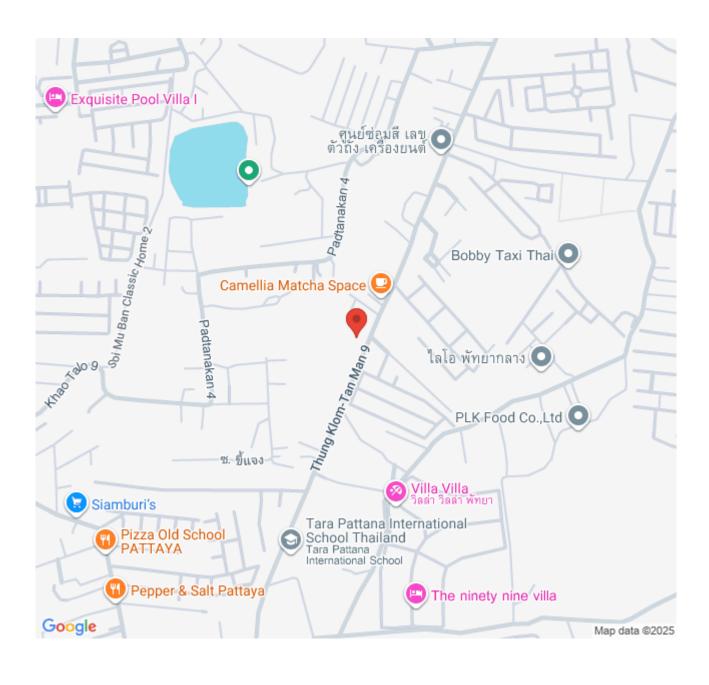

an old pattern in order to a new lifestyle of private living. Expand the area connecting to nature from the inside out with the L-SHAPE house. The project is located in the potential location of Pattaya City, near the market, shopping center, and international schools. Access in many ways from Pattaya City and the new motorway which you can easily go to all destinations including tourist spots in and out of Pattaya city.

## Photo Gallery











# **Property Details**

• Property Type: Villa

• Location: Pattaya, Bang Lamung, Thailand

Internal Area: 464m²
Land Area: 585m²
Price: \$24,300,000

Bedrooms: 4Bathrooms: 5

#### **Property Features**

- Security
- Swimming Pool
- Air Conditioning
- Balcony
- Car Park
- Electricity
- Alarm
- Children's Area
- Office
- Terrace

#### Location