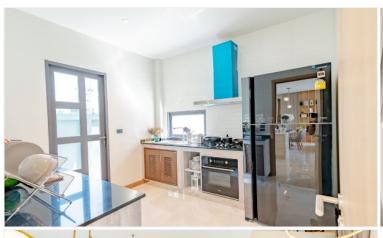

### **Property Description**

Single house in type of Pool Villa "Modern Luxury New Iconic Architecture" style designed to meet all dimensions of your unlimited needs. Living in private, only 18 units on an area of more than 5 Rais. A smart home system inside the house, allows you to control various systems inside the house by your fingertips. The "Pride" type is a new concept house, unique from an old pattern in order to a new lifestyle of private living. Expand the area connecting to nature from the inside out with the L-SHAPE house. The project is located in the potential location of Pattaya City, near the market, shopping center, and international schools. Access in many ways from Pattaya City and the new motorway which you can easily go to all destinations including tourist spots in and out of Pattaya city.

# **Property Details**

• Property Type: Villa

• Location: Pattaya, Bang Lamung, Thailand

Internal Area: 464m²
Land Area: 585m²
Price: \$24,300,000

Bedrooms: 4Bathrooms: 5