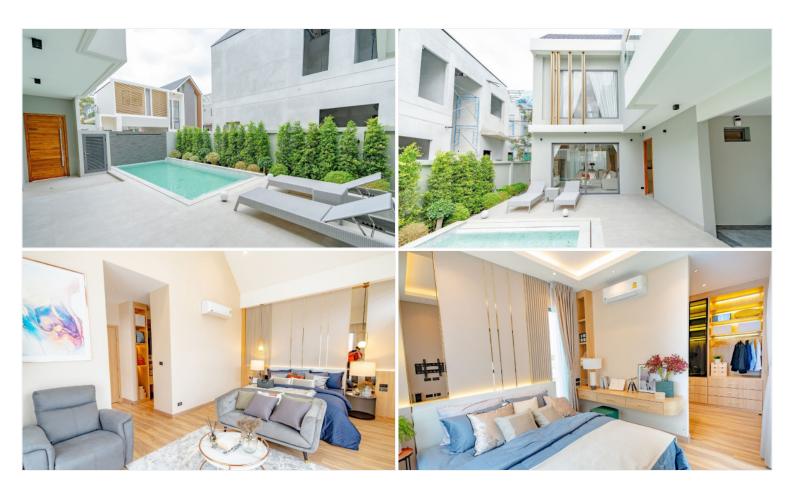

### **Property Description**

Single house in type of Pool Villa "Modern Luxury New Iconic Architecture" style designed to meet all dimensions of your unlimited needs. Living in private, only 18 units on an area of more than 5 Rais. A smart home system inside the house, allows you to control various systems inside the house by your fingertips. The "Pride" type is a new concept house, unique from an old pattern in order to a new lifestyle of private living. Expand the area connecting to nature from the inside out with the L-SHAPE house. The project is located in the potential location of Pattaya City, near the market, shopping center, and international schools. Access in many ways from Pattaya City and the new motorway which you can easily go to all destinations including tourist spots in and out of Pattaya city.

#### **Property Features**

- Security
- Swimming Pool
- Air Conditioning
- Balcony
- Car Park
- Electricity
- Alarm
- Children's Area
- Office
- Terrace