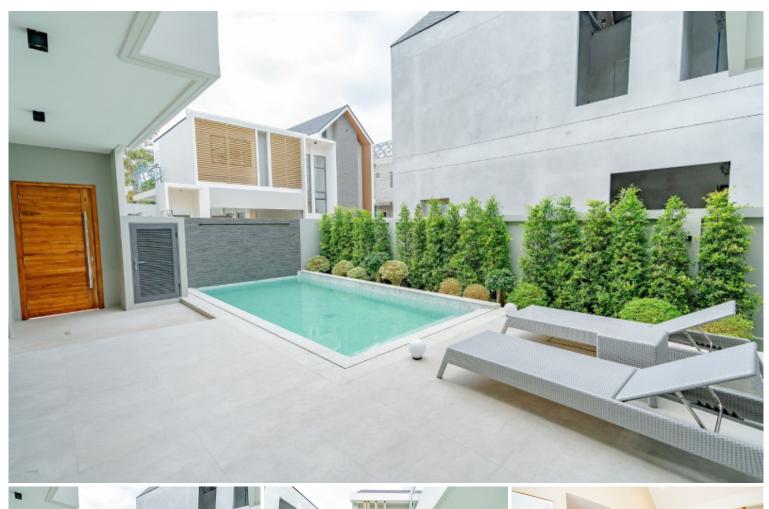

### **Property Description**

Single house in type of Pool Villa "Modern Luxury New Iconic Architecture" style designed to meet all dimensions of your unlimited needs. Living in private, only 18 units on an area of more than 5 Rais. A smart home system inside the house, allows you to control various systems inside the house by your fingertips. The "Pride" type is a new concept house, unique from an old pattern in order to a new lifestyle of private living. Expand the area connecting to nature from the inside out with the L-SHAPE house. The project is located in the potential location of Pattaya City, near the market, shopping center, and international schools. Access in many ways from Pattaya City and the new motorway which you can easily go to all destinations including tourist spots in and out of Pattaya city.

#### **Property Features**

- Security
- Swimming Pool
- Air Conditioning
- Balcony
- Car Park
- Electricity
- Alarm
- Children's Area
- Office
- Terrace