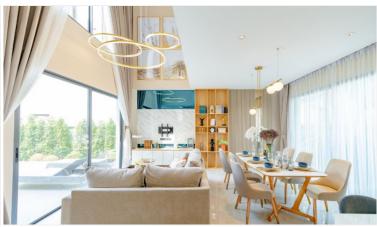

### **Property Description**

Single house in type of Pool Villa "Modern Luxury New Iconic Architecture" style designed to meet all dimensions of your unlimited needs. Living in private, only 18 units on an area of more than 5 Rais. A smart home system inside the house, allows you to control various systems inside the house by your fingertips. The "Pride" type is a new concept house, unique from an old pattern in order to a new lifestyle of private living. Expand the area connecting to nature from the inside out with the L-SHAPE house. The project is located in the potential location of Pattaya City, near the market, shopping center, and international schools. Access in many ways from Pattaya City and the new motorway which you can easily go to all destinations including tourist spots in and out of Pattaya city.

# **Property Details**

• Property Type: Villa

• Location: Pattaya, Bang Lamung, Thailand

Internal Area: 464m²
Land Area: 585m²
Price: \$24,300,000

Bedrooms: 4Bathrooms: 5