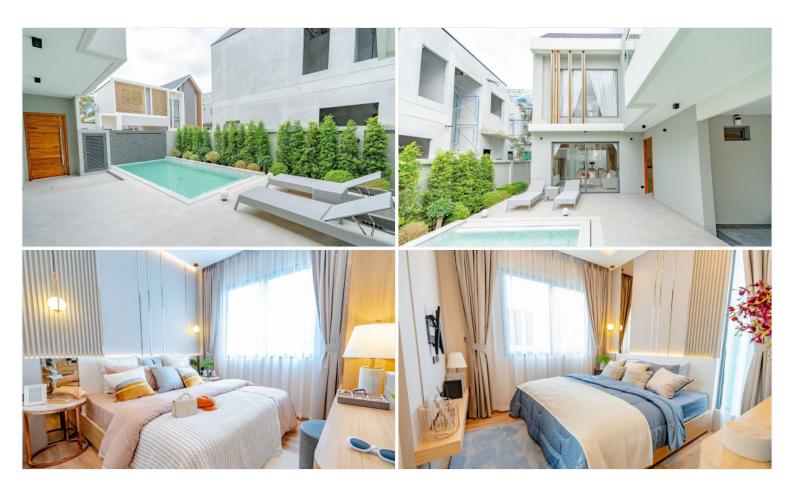

## **Property Description**

Single house in type of Pool Villa "Modern Luxury New Iconic Architecture" style designed to meet all dimensions of your unlimited needs. Living in private, only 18 units on an area of more than 5 Rais. A smart home system inside the house, allows you to control various systems inside the house by your fingertips. The "Pride" type is a new concept house, unique from an old pattern in order to a new lifestyle of private living. Expand the area connecting to nature from the inside out with the L-SHAPE house. The project is located in the potential location of Pattaya City, near the market, shopping center, and international schools. Access in many ways from Pattaya City and the new motorway which you can easily go to all destinations including tourist spots in and out of Pattaya city.

#### **Property Features**

- Security
- Swimming Pool
- Air Conditioning
- Balcony
- Car Park
- Electricity
- Alarm
- Children's Area
- Office
- Terrace