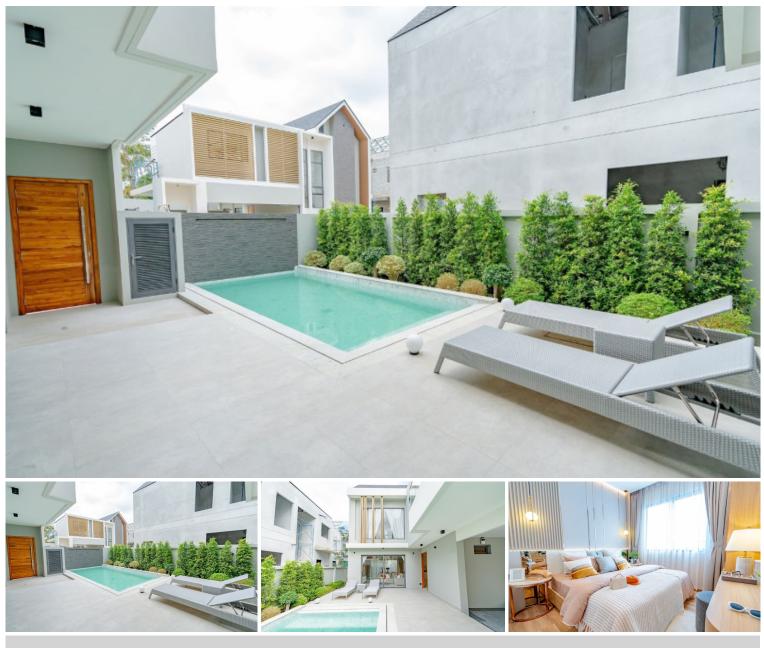

## **Property Description**

Single house in type of Pool Villa "Modern Luxury New Iconic Architecture" style designed to meet all dimensions of your unlimited needs. Living in private, only 18 units on an area of more than 5 Rais. A smart home system inside the house, allows you to control various systems inside the house by your fingertips. The "Pride" type is a new concept house, unique from an old pattern in order to a new lifestyle of private living. Expand the area connecting to nature from the inside out with the L-SHAPE house. The project is located in the potential location of Pattaya City, near the market, shopping center, and international schools. Access in many ways from Pattaya City and the new motorway which you can easily go to all destinations including tourist spots in and out of Pattaya city.

#### **Property Features**

- Security
- Swimming Pool
- Air Conditioning
- Balcony
- Car Park
- Electricity
- Alarm
- Children's Area
- Office
- Terrace