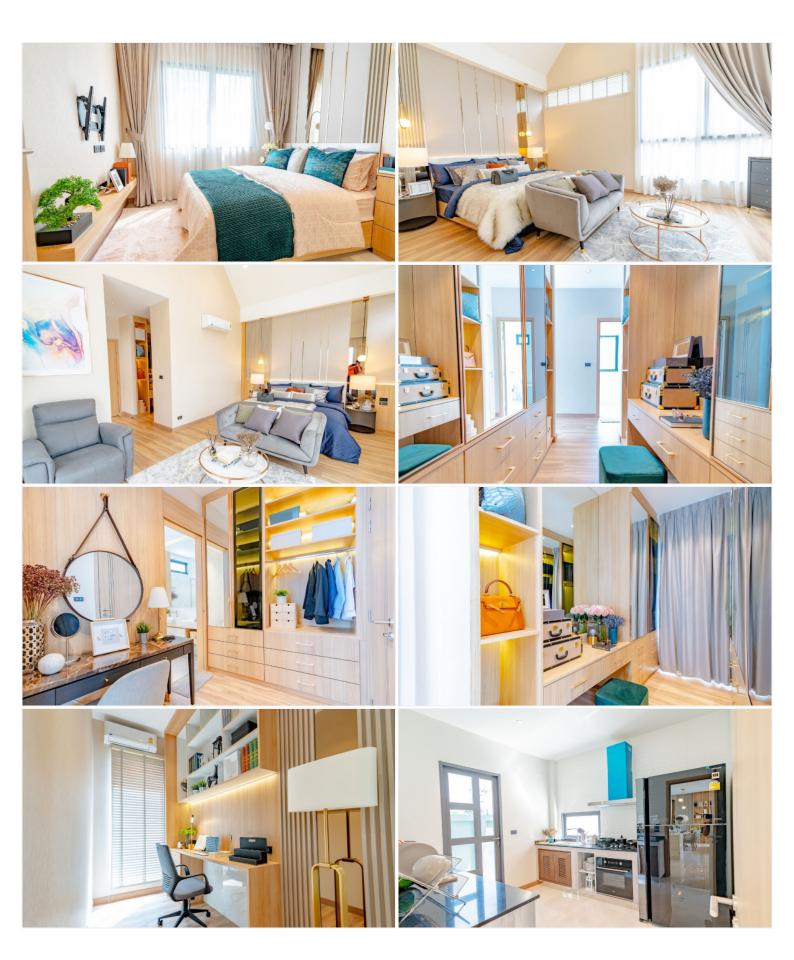

## **Property Description**

Single house in type of Pool Villa "Modern Luxury New Iconic Architecture" style designed to meet all dimensions of your unlimited needs. Living in private, only 18 units on an area of more than 5 Rais. A smart home system inside the house, allows you to control various systems inside the house by your fingertips. The "Pride" type is a new concept house, unique from an old pattern in order to a new lifestyle of private living. Expand the area connecting to nature from the inside out with the L-SHAPE house. The project is located in the potential location of Pattaya City, near the market, shopping center, and international schools. Access in many ways from Pattaya City and the new motorway which you can easily go to all destinations including tourist spots in and out of Pattaya city.

### **Property Details**

- Property Type: Villa
- Location: Pattaya, Bang Lamung, Thailand
- Internal Area: 378m<sup>2</sup>
- Land Area: 378m<sup>2</sup>
- Price: \$19,150,000
- Bedrooms: 4
- Bathrooms: 5