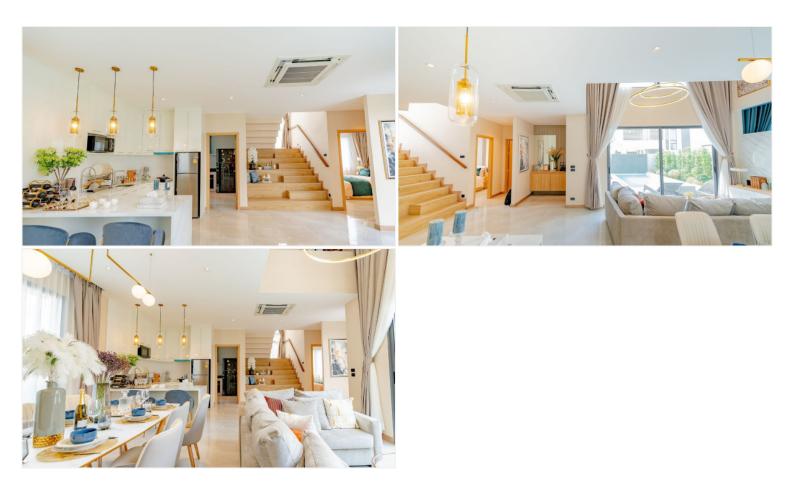

## **Property Description**

Single house in type of Pool Villa "Modern Luxury New Iconic Architecture" style designed to meet all dimensions of your unlimited needs. Living in private, only 18 units on an area of more than 5 Rais. A smart home system inside the house, allows you to control various systems inside the house by your fingertips. The "Pride" type is a new concept house, unique from an old pattern in order to a new lifestyle of private living. Expand the area connecting to nature from the inside out with the L-SHAPE house. The project is located in the potential location of Pattaya City, near the market, shopping center, and international schools. Access in many ways from Pattaya City and the new motorway which you can easily go to all destinations including tourist spots in and out of Pattaya city.

### **Property Details**

- Property Type: Villa
- Location: Pattaya, Bang Lamung, Thailand
- Internal Area: 378m<sup>2</sup>
- Land Area: 378m<sup>2</sup>
- Price: \$19,150,000
- Bedrooms: 4
- Bathrooms: 5