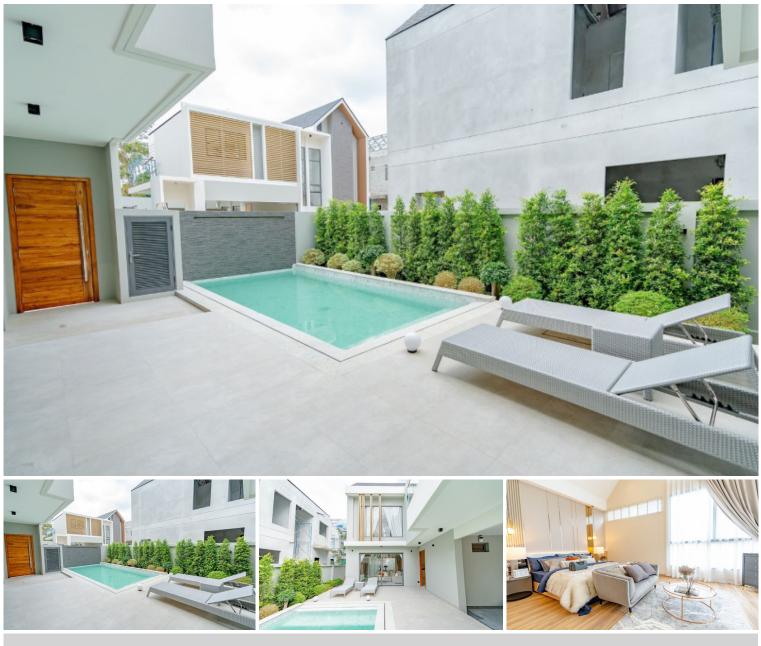

## **Property Description**

Single house in type of Pool Villa "Modern Luxury New Iconic Architecture" style designed to meet all dimensions of your unlimited needs. Living in private, only 18 units on an area of more than 5 Rais. A smart home system inside the house, allows you to control various systems inside the house by your fingertips. The "Pride" type is a new concept house, unique from an old pattern in order to a new lifestyle of private living. Expand the area connecting to nature from the inside out with the L-SHAPE house. The project is located in the potential location of Pattaya City, near the market, shopping center, and international schools. Access in many ways from Pattaya City and the new motorway which you can easily go to all destinations including tourist spots in and out of Pattaya city.

#### **Property Features**

- Security
- Swimming Pool
- Air Conditioning
- Balcony
- Car Park
- Electricity
- Alarm
- Children's Area
- Office
- Terrace