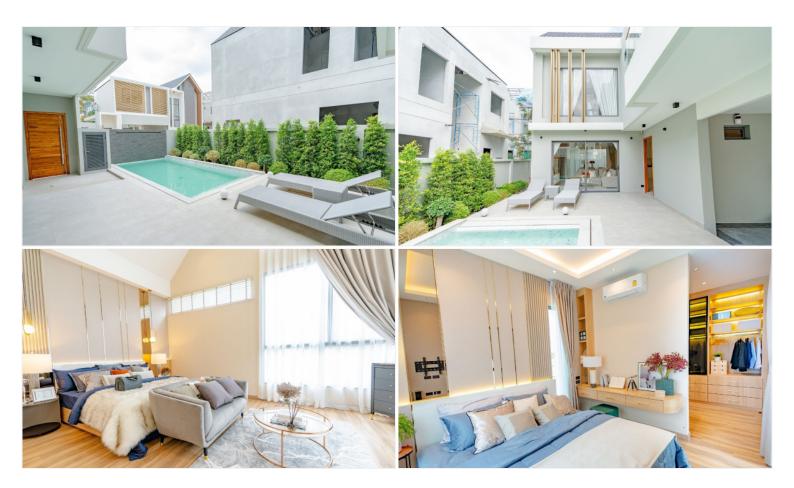

## **Property Description**

Single house in type of Pool Villa "Modern Luxury New Iconic Architecture" style designed to meet all dimensions of your unlimited needs. Living in private, only 18 units on an area of more than 5 Rais. A smart home system inside the house, allows you to control various systems inside the house by your fingertips. The "Pride" type is a new concept house, unique from an old pattern in order to a new lifestyle of private living. Expand the area connecting to nature from the inside out with the L-SHAPE house. The project is located in the potential location of Pattaya City, near the market, shopping center, and international schools. Access in many ways from Pattaya City and the new motorway which you can easily go to all destinations including tourist spots in and out of Pattaya city.

#### **Property Features**

- Security
- Swimming Pool
- Air Conditioning
- Balcony
- Car Park
- Electricity
- Alarm
- Children's Area
- Office
- Terrace