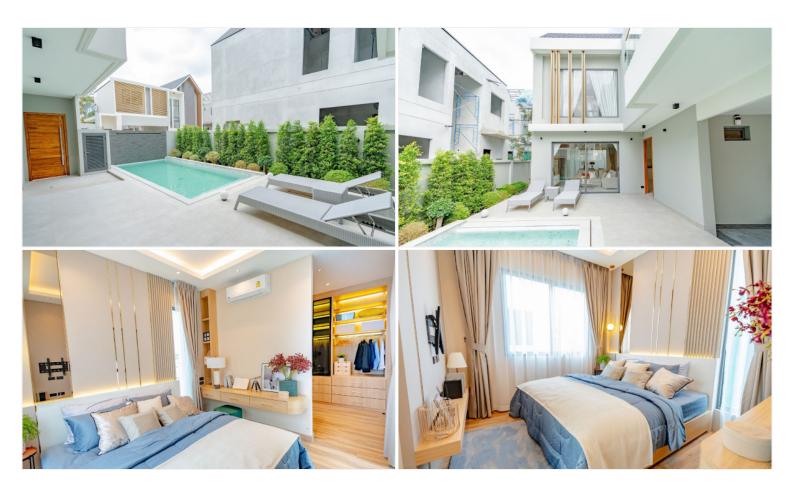

## **Property Description**

Single house in type of Pool Villa "Modern Luxury New Iconic Architecture" style designed to meet all dimensions of your unlimited needs. Living in private, only 18 units on an area of more than 5 Rais. A smart home system inside the house, allows you to control various systems inside the house by your fingertips. The "Pride" type is a new concept house, unique from an old pattern in order to a new lifestyle of private living. Expand the area connecting to nature from the inside out with the L-SHAPE house. The project is located in the potential location of Pattaya City, near the market, shopping center, and international schools. Access in many ways from Pattaya City and the new motorway which you can easily go to all destinations including tourist spots in and out of Pattaya city.

#### **Property Features**

- Security
- Swimming Pool
- Air Conditioning
- Balcony
- Car Park
- Electricity
- Alarm
- Children's Area
- Office
- Terrace