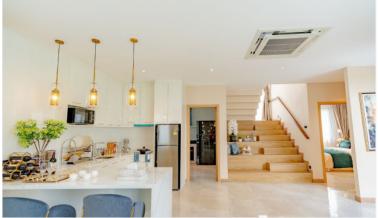

## **Property Description**

Single house in type of Pool Villa "Modern Luxury New Iconic Architecture" style designed to meet all dimensions of your unlimited needs. Living in private, only 18 units on an area of more than 5 Rais. A smart home system inside the house, allows you to control various systems inside the house by your fingertips. The "Pride" type is a new concept house, unique from an old pattern in order to a new lifestyle of private living. Expand the area connecting to nature from the inside out with the L-SHAPE house. The project is located in the potential location of Pattaya City, near the market, shopping center, and international schools. Access in many ways from Pattaya City and the new motorway which you can easily go to all destinations including tourist spots in and out of Pattaya city.

## **Property Details**

- Property Type: Villa
- Location: Pattaya, Bang Lamung, Thailand
- Internal Area: 290m<sup>2</sup>
- Land Area: 290m<sup>2</sup>
- Price: \$14,990,000
- Bedrooms: 4
- Bathrooms: 4