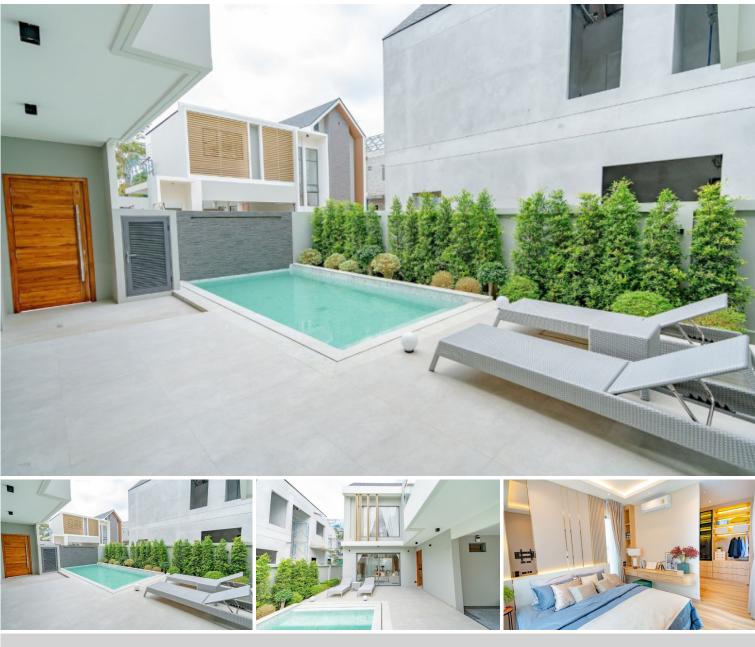

## **Property Description**

Single house in type of Pool Villa "Modern Luxury New Iconic Architecture" style designed to meet all dimensions of your unlimited needs. Living in private, only 18 units on an area of more than 5 Rais. A smart home system inside the house, allows you to control various systems inside the house by your fingertips. The "Pride" type is a new concept house, unique from an old pattern in order to a new lifestyle of private living. Expand the area connecting to nature from the inside out with the L-SHAPE house. The project is located in the potential location of Pattaya City, near the market, shopping center, and international schools. Access in many ways from Pattaya City and the new motorway which you can easily go to all destinations including tourist spots in and out of Pattaya city.

#### **Property Features**

- Security
- Swimming Pool
- Air Conditioning
- Balcony
- Car Park
- Electricity
- Alarm
- Children's Area
- Office
- Terrace