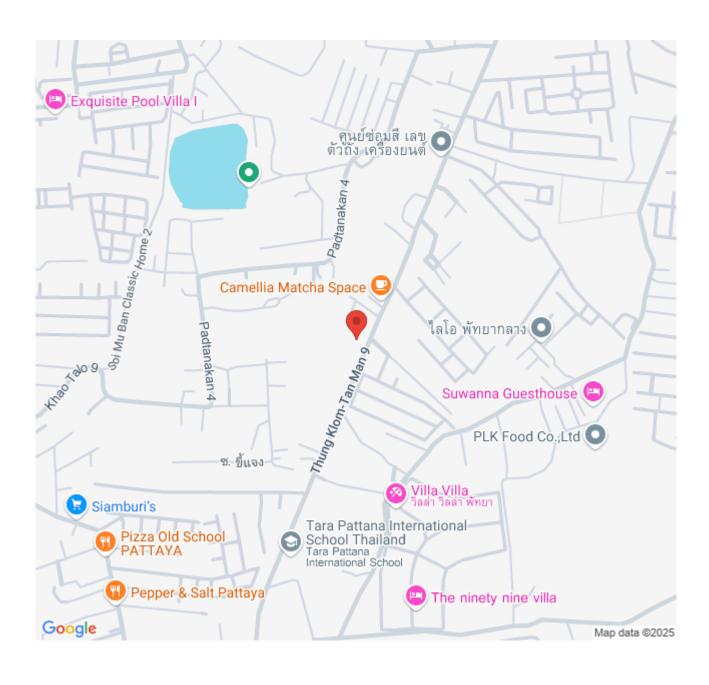

area connecting to nature from the inside out with the L-SHAPE house. The project is located in the potential location of Pattaya City, near the market, shopping center, and international schools. Access in many ways from Pattaya City and the new motorway which you can easily go to all destinations including tourist spots in and out of Pattaya city.

### Photo Gallery









### **Property Details**

• Property Type: Villa

• Location: Pattaya, Bang Lamung, Thailand

Internal Area: 464m²
Land Area: 614m²
Price: \$24,600,000

Bedrooms: 4Bathrooms: 5

#### **Property Features**

- Security
- Jacuzzi
- Swimming Pool
- Air Conditioning
- Balcony
- Car Park
- Electricity
- Integral Kitchen
- Internet
- Alarm
- Children's Area
- Guardhouse
- Office
- Equipped Kitchen
- Terrace

#### Location