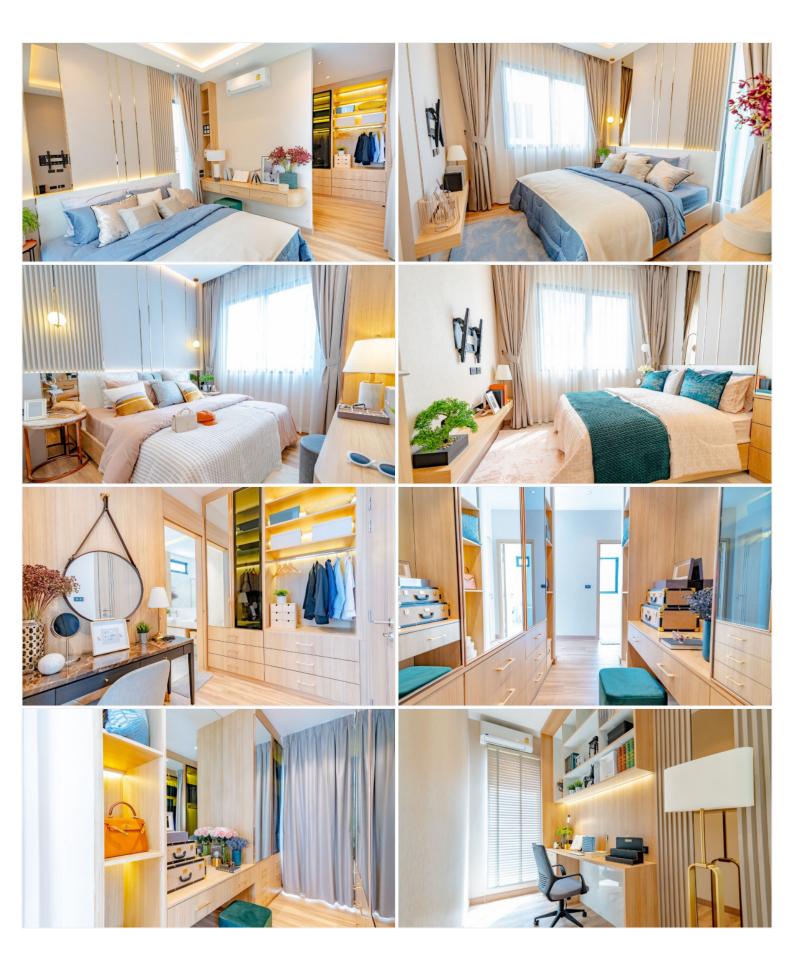

## **Property Description**

Single house in type of Pool Villa "Modern Luxury New Iconic Architecture" style designed to meet all dimensions of your unlimited needs. Living in private, only 18 units on an area of more than 5 Rais. A smart home system inside the house, allows you to control various systems inside the house by your fingertips. The "Pride" type is a new concept house, unique from an old pattern in order to a new lifestyle of private living. Expand the area connecting to nature from the inside out with the L-SHAPE house. The project is located in the potential location of Pattaya City, near the market, shopping center, and international schools. Access in many ways from Pattaya City and the new motorway which you can easily go to all destinations including tourist spots in and out of Pattaya city.

### **Property Details**

• Property Type: Villa

• Location: Pattaya, Bang Lamung, Thailand

Internal Area: 464m²
Land Area: 614m²
Price: \$24,600,000

Bedrooms: 4Bathrooms: 5

#### **Property Features**

- Security
- Jacuzzi
- Swimming Pool
- Air Conditioning
- Balcony
- Car Park
- Electricity
- Integral Kitchen
- Internet
- Alarm
- Children's Area
- Guardhouse
- Office
- Equipped Kitchen
- Terrace