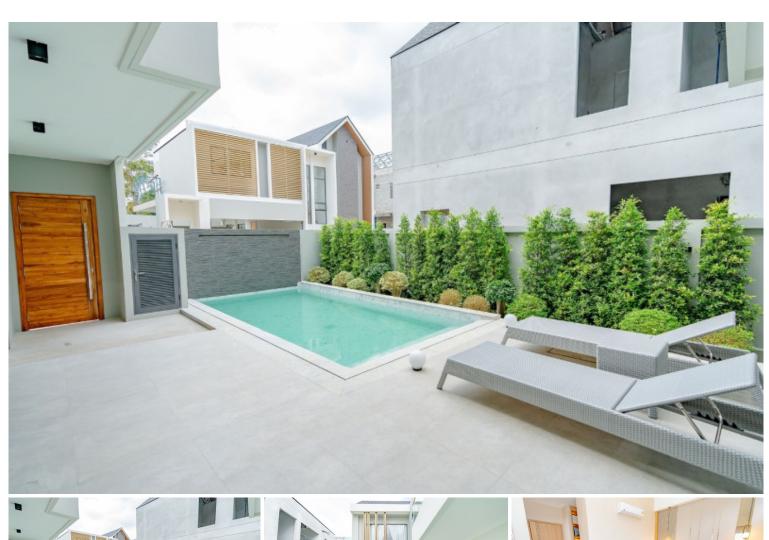

## **Property Description**

Single house in type of Pool Villa "Modern Luxury New Iconic Architecture" style designed to meet all dimensions of your unlimited needs. Living in private, only 18 units on an area of more than 5 Rais. A smart home system inside the house, allows you to control various systems inside the house by your fingertips. The "Pride" type is a new concept house, unique from an old pattern in order to a new lifestyle of private living. Expand the area connecting to nature from the inside out with the L-SHAPE house. The project is located in the potential location of Pattaya City, near the market, shopping center, and international schools. Access in many ways from Pattaya City and the new motorway which you can easily go to all destinations including tourist spots in and out of Pattaya city.

### **Property Details**

• Property Type: Villa

• Location: Pattaya, Bang Lamung, Thailand

Internal Area: 464m²
Land Area: 614m²
Price: \$24,600,000

Bedrooms: 4Bathrooms: 5

#### **Property Features**

- Security
- Jacuzzi
- Swimming Pool
- Air Conditioning
- Balcony
- Car Park
- Electricity
- Integral Kitchen
- Internet
- Alarm
- Children's Area
- Guardhouse
- Office
- Equipped Kitchen
- Terrace