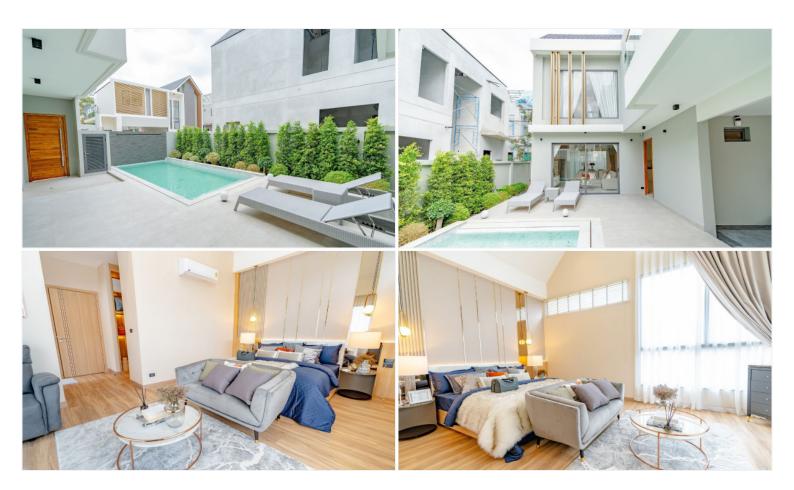

## **Property Description**

Single house in type of Pool Villa "Modern Luxury New Iconic Architecture" style designed to meet all dimensions of your unlimited needs. Living in private, only 18 units on an area of more than 5 Rais. A smart home system inside the house, allows you to control various systems inside the house by your fingertips. The "Pride" type is a new concept house, unique from an old pattern in order to a new lifestyle of private living. Expand the area connecting to nature from the inside out with the L-SHAPE house. The project is located in the potential location of Pattaya City, near the market, shopping center, and international schools. Access in many ways from Pattaya City and the new motorway which you can easily go to all destinations including tourist spots in and out of Pattaya city.

### **Property Details**

• Property Type: Villa

• Location: Pattaya, Bang Lamung, Thailand

Internal Area: 464m²
Land Area: 614m²
Price: \$24,600,000

Bedrooms: 4Bathrooms: 5

#### **Property Features**

- Security
- Jacuzzi
- Swimming Pool
- Air Conditioning
- Balcony
- Car Park
- Electricity
- Integral Kitchen
- Internet
- Alarm
- Children's Area
- Guardhouse
- Office
- Equipped Kitchen
- Terrace