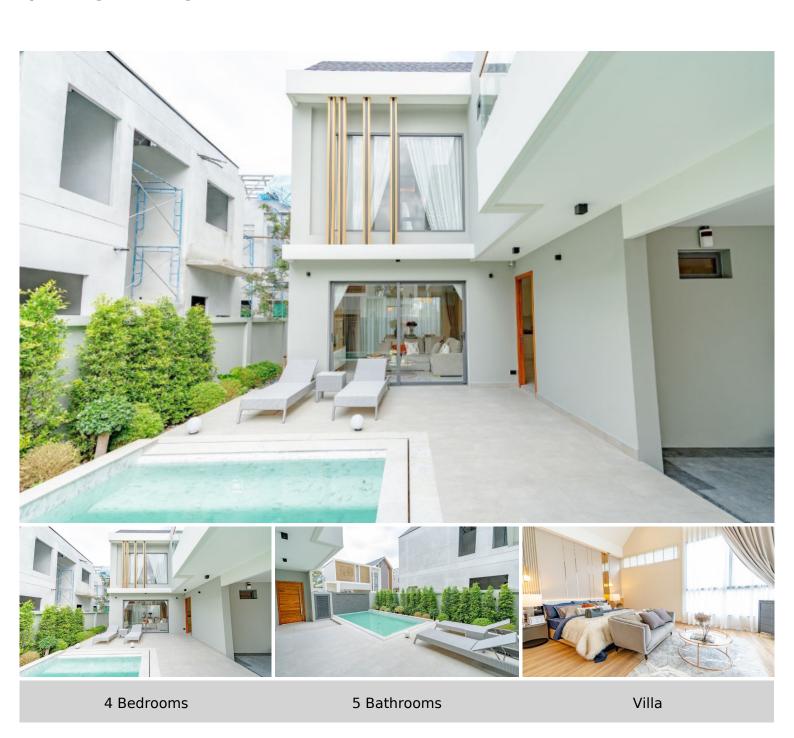

# The Infini Pattaya - 4 Bed 5 Bath Private Pool (C4)

Pattaya, Bang Lamung, Thailand Reference: 18386

**\$24,800,000** 

# **Property Description**

Single house in type of Pool Villa "Modern Luxury New Iconic Architecture" style designed to meet all dimensions of your unlimited needs. Living in private, only 18 units on an area of more than 5 Rais. A smart home system inside the house, allows you to control various systems inside the house by your fingertips. The "Pride" type is a new concept house, unique from an old pattern in order to a new lifestyle of private living. Expand the area connecting to nature from the inside out with the L-SHAPE house. The project is located in the potential location of Pattaya City, near the market, shopping center, and international schools. Access in many ways from Pattaya City and the new motorway which you can easily go to all destinations including tourist spots in and out of Pattaya city.

# **Property Details**

• Property Type: Villa

• Location: Pattaya, Bang Lamung, Thailand

Internal Area: 464m²
Land Area: 636m²
Price: \$24,800,000

Bedrooms: 4Bathrooms: 5