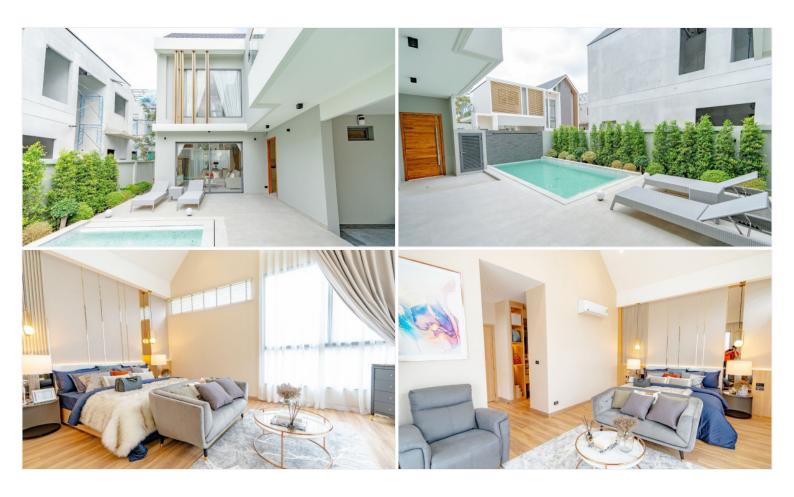

# **Property Description**

Single house in type of Pool Villa "Modern Luxury New Iconic Architecture" style designed to meet all dimensions of your unlimited needs. Living in private, only 18 units on an area of more than 5 Rais. A smart home system inside the house, allows you to control various systems inside the house by your fingertips. The "Pride" type is a new concept house, unique from an old pattern in order to a new lifestyle of private living. Expand the area connecting to nature from the inside out with the L-SHAPE house. The project is located in the potential location of Pattaya City, near the market, shopping center, and international schools. Access in many ways from Pattaya City and the new motorway which you can easily go to all destinations including tourist spots in and out of Pattaya city.

## **Property Features**

- Security
- Swimming Pool
- Air Conditioning
- Balcony
- Car Park
- Electricity
- Alarm
- Children's Area
- Office
- Terrace