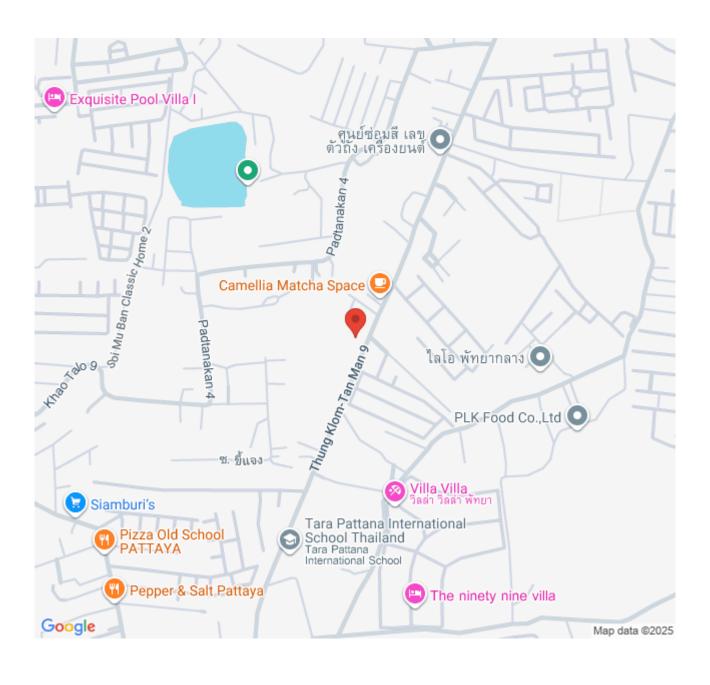

m an old pattern in order to a new lifestyle of private living. Expand the area connecting to nature from the inside out with the L-SHAPE house. The project is located in the potential location of Pattaya City, near the market, shopping center, and international schools. Access in many ways from Pattaya City and the new motorway which you can easily go to all destinations including tourist spots in and out of Pattaya city.

## Photo Gallery











# **Property Details**

• Property Type: Villa

• Location: Pattaya, Bang Lamung, Thailand

Internal Area: 464m²
Land Area: 636m²
Price: \$24,800,000

Bedrooms: 4Bathrooms: 5

## **Property Features**

- Security
- Swimming Pool
- Air Conditioning
- Balcony
- Car Park
- Electricity
- Alarm
- Children's Area
- Office
- Terrace

#### Location