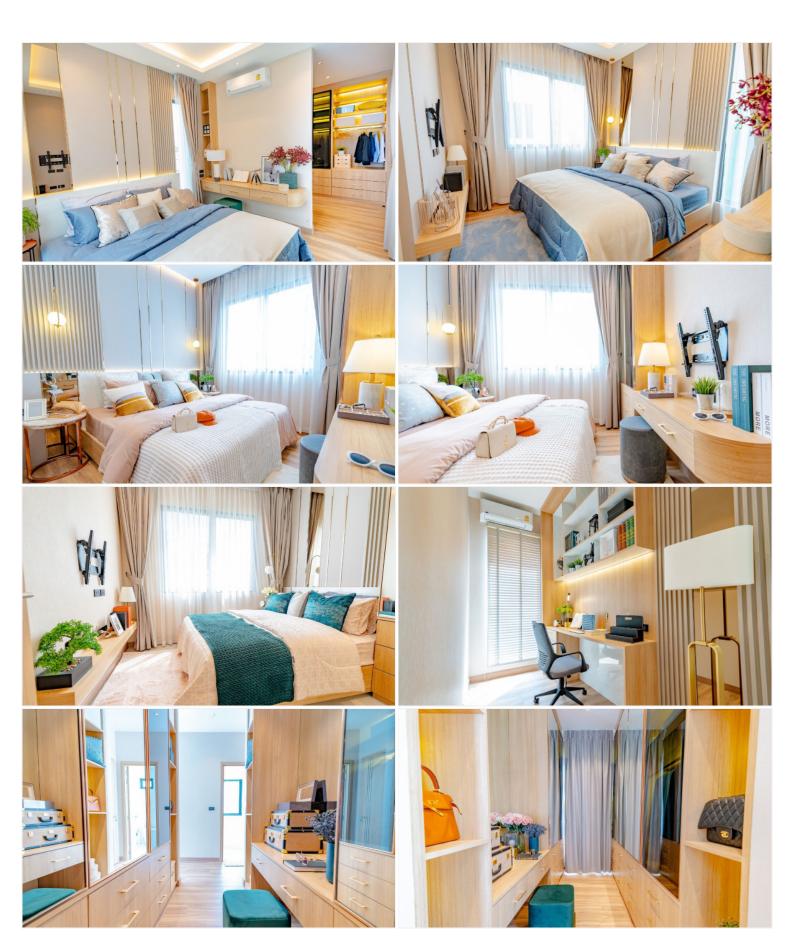

# **Property Details**

• Property Type: Villa

• Location: Pattaya, Bang Lamung, Thailand

Internal Area: 464m²
Land Area: 636m²
Price: \$24,800,000

Bedrooms: 4Bathrooms: 5