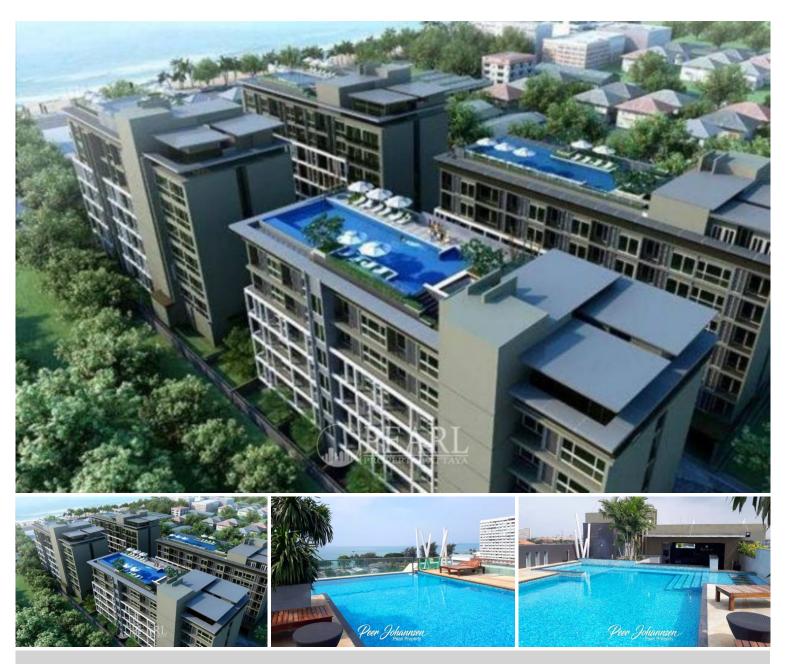

#### **Property Details**

The Gallery Jomtien features two low-rise buildings, each with 8 floors, encompassing a total of 146 residential units. Potential buyers and renters can choose from various unit types, including studios and one-bedroom configurations, ranging in size from 25 to 57 square meters. The units are designed to cater to a diverse range of lifestyle needs, combining practicality with luxury.

#### Condition and Amenities

Residents of The Gallery Pattaya will enjoy an array of high-quality facilities designed to enhance their living experience. These include a state-of-the-art fitness center, a lavish swimming pool, steam rooms, a serene garden, and dedicated parking. The project also ensures safety and privacy with round-the-clock security and access card control, adding peace of mind to the luxurious living experience.