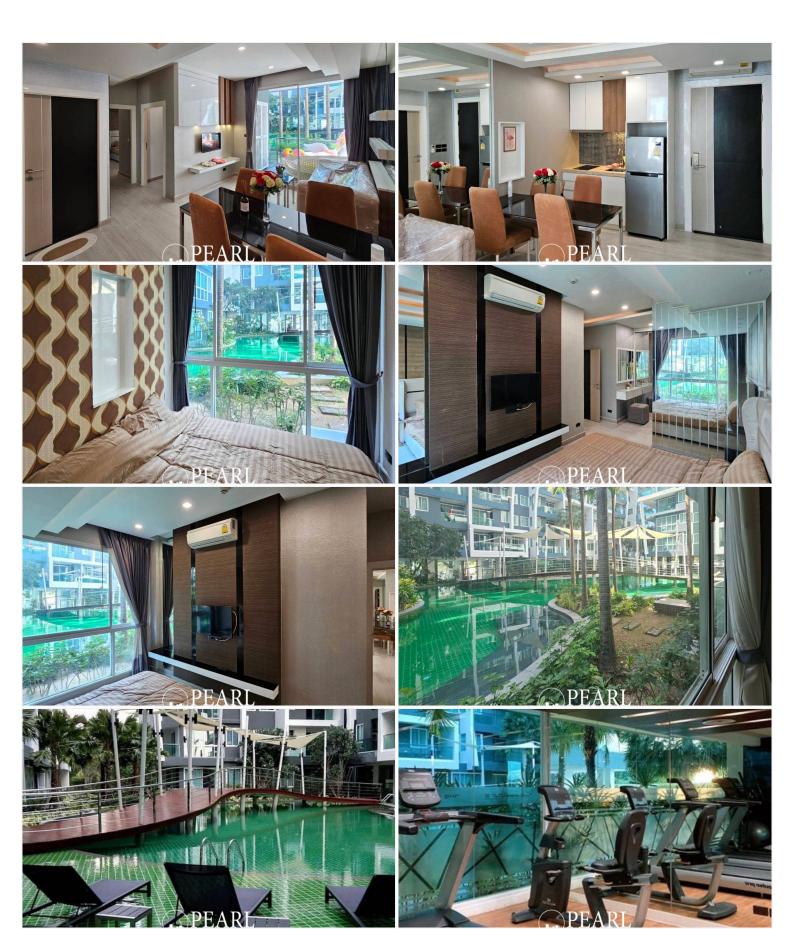

## **Property Description**

The Feelture Condominium is situated in the peaceful Najomtien Soi 4, offering a relaxed lifestyle with easy access to important locations. It's just a 3-minute drive to the beach and 10 minutes to the vibrant Pattaya City. The building features excellent amenities, including a swimming pool, jacuzzi, sauna, gym, covered parking, and 24-hour security for your peace of mind. This 2-bedroom, 2-bathroom unit on the 1st floor with direct pool access offers 60 sq. m. of living space. It comes fully furnished with a European kitchen, dining area, comfortable living room and a balcony.