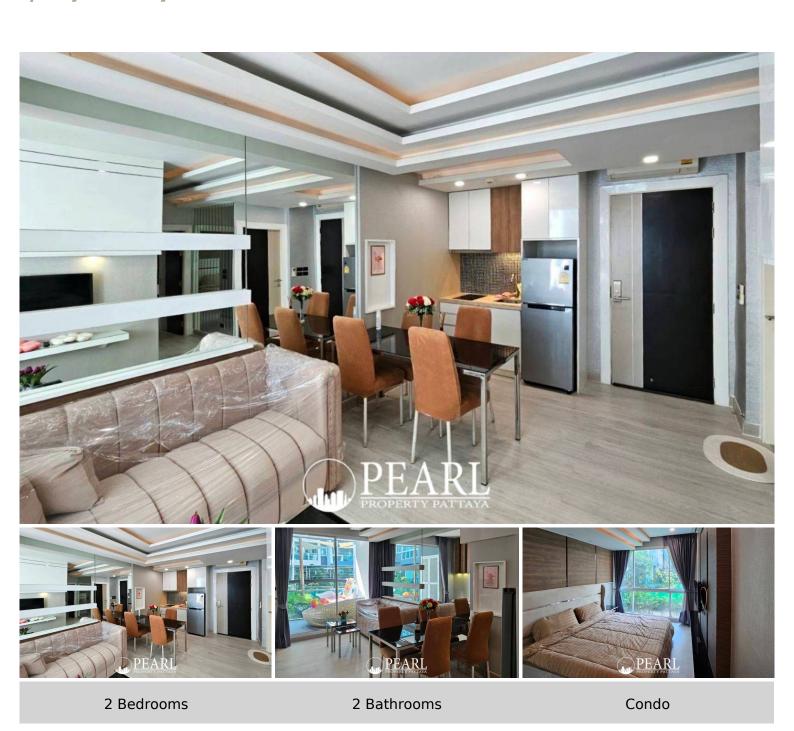

## **Property Description**

The Feelture Condominium is situated in the peaceful Najomtien Soi 4, offering a relaxed lifestyle with easy access to important locations. It's just a 3-minute drive to the beach and 10 minutes to the vibrant Pattaya City. The building features excellent amenities, including a swimming pool, jacuzzi, sauna, gym, covered parking, and 24-hour security for your peace of mind. This 2-bedroom, 2-bathroom unit on the 1st floor with direct pool access offers 60 sq. m. of living space. It comes fully furnished with a European kitchen, dining area, comfortable living room and a balcony.