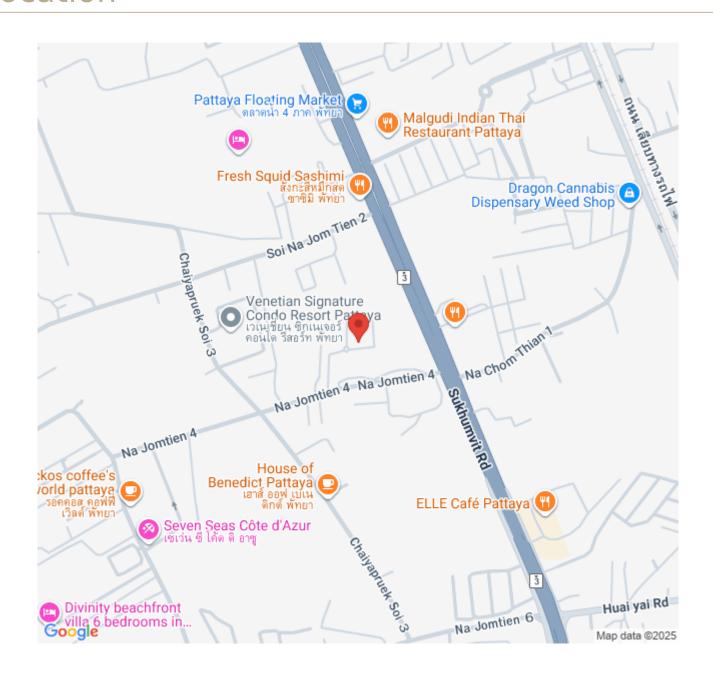

The Feelture Condominium is situated in the peaceful Najomtien Soi 4, offering a relaxed lifestyle with easy access to important locations. It's just a 3-minute drive to the beach and 10 minutes to the vibrant Pattaya City. The building features excellent amenities, including a swimming pool, jacuzzi, sauna, gym, covered parking, and 24-hour security for your peace of mind. This 2-bedroom, 2-bathroom unit on the 1st floor with direct pool access offers 60 sq. m. of living space. It comes fully furnished with a European kitchen, dining area, comfortable living room and a balcony.

### Photo Gallery







## **Property Details**

• Property Type: Condo

• Location: Pattaya, Na Jomtien, Thailand

Internal Area: 60m²
Land Area: 60m²
Price: \$4,250,000

Bedrooms: 2Bathrooms: 2

#### Location