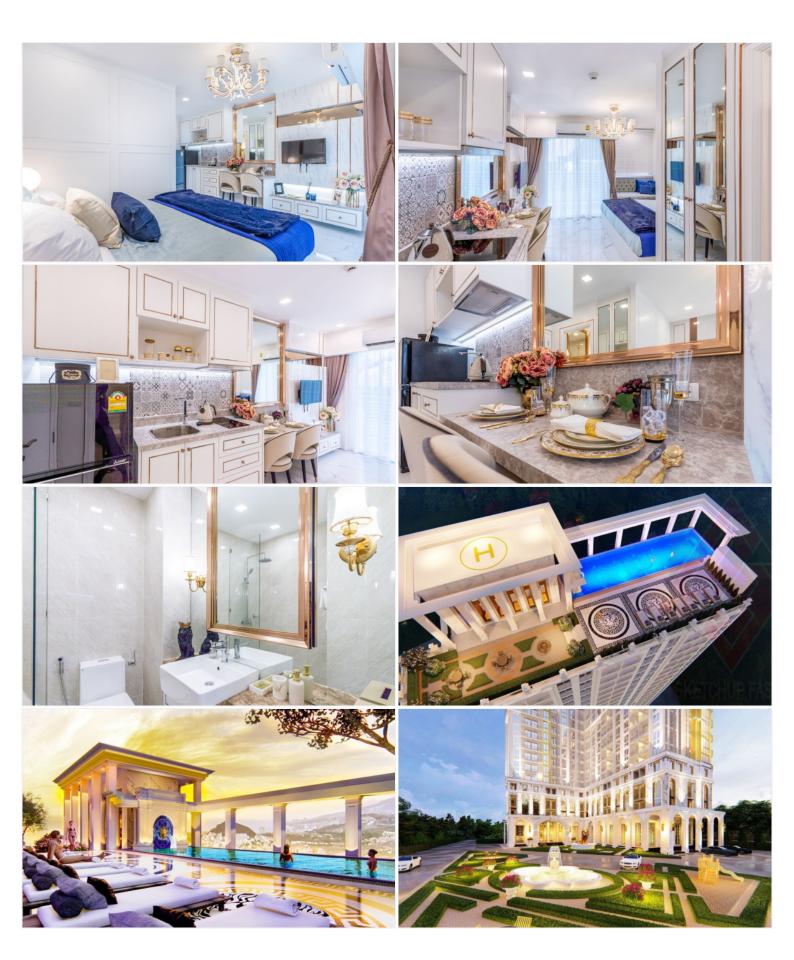

Room Types And Sizes

Studio 1 bathroom (23 square meters)1 bedroom 1 bathroom (32 square meters)2 bedroom 2 bathrooms (64 square meters)Project Facilities

Include elevator, parking, 24-hours security, cctv, swimming pool, sauna, gym, garden, bbq, playground kid's area.

#### **Property Features**

- Security
- Gym
- Sauna
- Swimming Pool
- Air Conditioning
- Balcony
- Car Park
- Electricity
- Alarm
- Children's Area