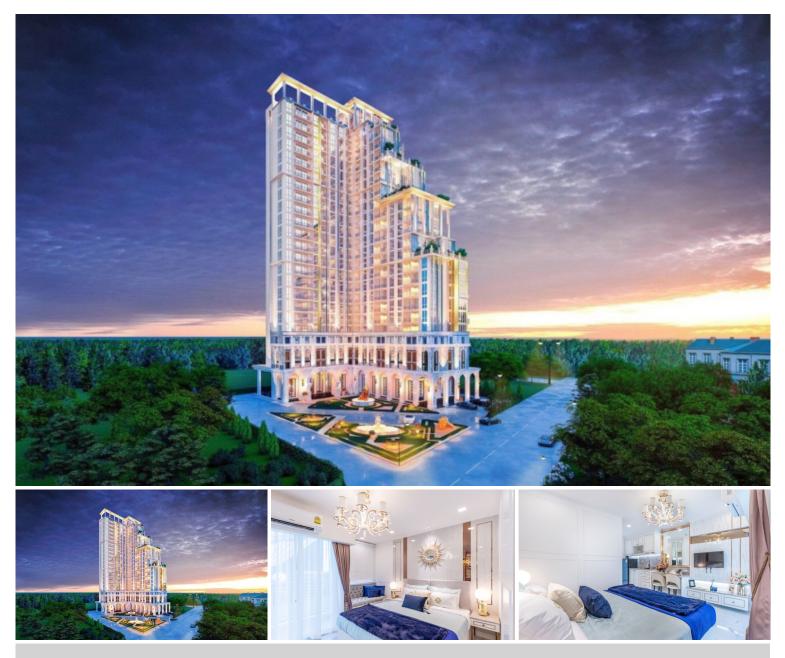

# **Property Description**

Empire Tower has been designed for those who enjoy the vibrant City life Pattaya. Has to offer as well as those who appreciate a tranquility and luxury residence after the busy day where they can relish lounging around the pool, enjoy all of the amenities any world-class condominium would have to offer through the advantage of the most luxurious design like no other.

The luxury of the complex speaks for itself but is only one part of the experience; discover the waking to the stunning Sea View, morning walks along the sandy beach, magical sunset cocktails from your own balcony.

#### **Project Information**

This project developed by Matrix, located at soi wat bun kanchana, pattaya, Jomtiem. Empire Tower is a single high rise, multi-complex condominium where residential and commercial purpose are merged together. It comprises of 23 floors, features 435 individual units.

Room Types And Sizes

Studio 1 bathroom (23 square meters)1 bedroom 1 bathroom (32 square meters)2 bedroom 2 bathrooms (64 square meters)Project Facilities

Include elevator, parking, 24-hours security, cctv, swimming pool, sauna, gym, garden, bbq, playground kid's area.