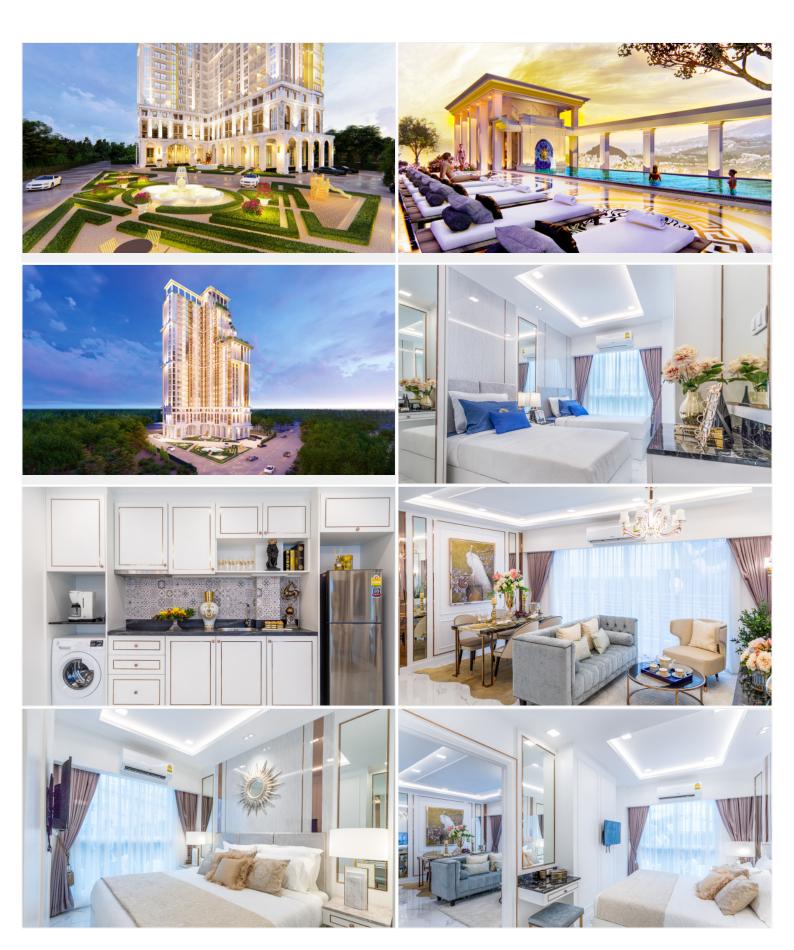

## **Property Description**

A luxurious high rise, multi-complex condominium with classic design developed by Matrix which is located in a good area at soi Wat Bun Kanchana, Jomtien. A variety of amenities is created and provided to comfort of its residents, including an infinity swimming pool on the rooftop, lounge bar, sundecks, sauna room, fitness center, 24-hour reception desk, children's area.

### Photo Gallery