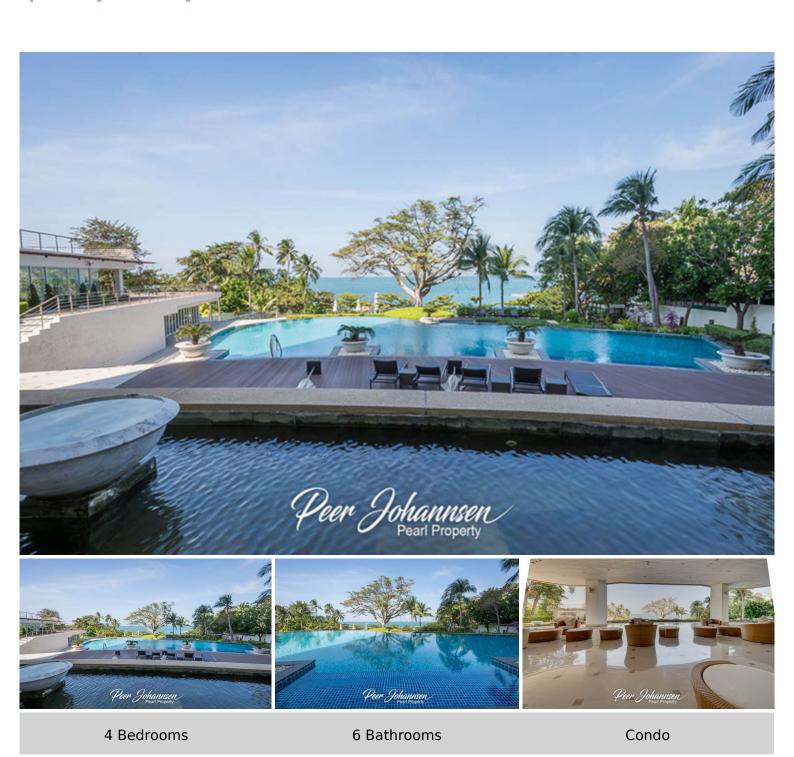

# The Cove - Penthouse, Sea View with Private Jacuzzi

Pattaya, Nong Prue, Thailand Reference: 5554

**\$90,472,000** 

## **Property Description**

The Cove is an ultra-luxurious beachfront condominium, located in Na Klua, on Wong Amat Beach which is a prime location surrounded by entertainment venues and marine scenery. Consisting of 17 floors and 100 units offering high-end facilities, including an infinity swimming pool in front of the beach, sauna, gym, children's play room, clubhouse, and others.

#### **Property Details**

• Property Type: Condo

• Location: Pattaya, Nong Prue, Thailand

• Internal Area: 565.45m<sup>2</sup>

• Land Area: 1m<sup>2</sup>

• Price: \$90,472,000

Bedrooms: 4Bathrooms: 6