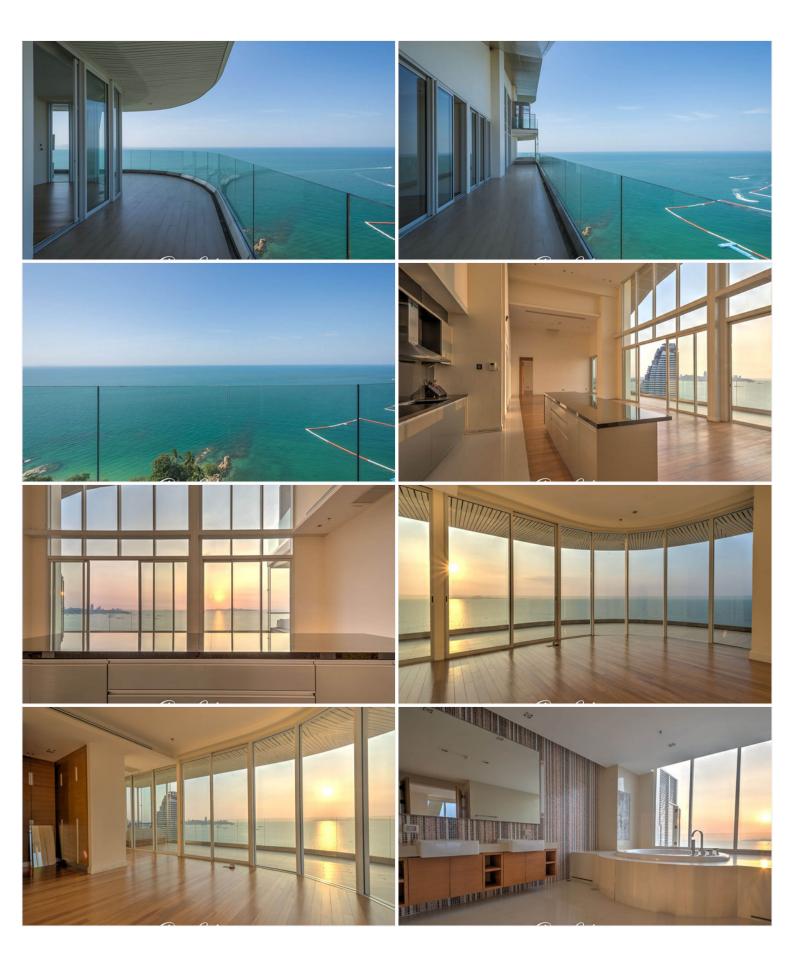

## **Property Description**

The Cove is an ultra-luxurious beachfront condominium, located in Na Klua, on Wong Amat Beach which is a prime location surrounded by entertainment venues and marine scenery. Consisting of 17 floors and 100 units offering high-end facilities, including an infinity swimming pool in front of the beach, sauna, gym, children's play room, clubhouse, and others.

#### **Property Details**

• Property Type: Condo

• Location: Pattaya, Nong Prue, Thailand

• Internal Area: 565.45m<sup>2</sup>

• Land Area: 1m<sup>2</sup>

• Price: \$90,472,000

Bedrooms: 4Bathrooms: 6