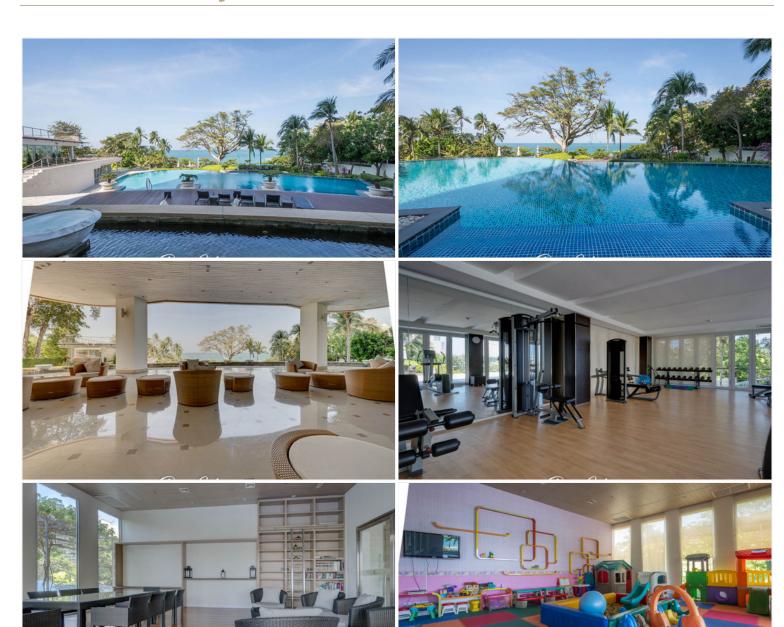

## **Property Description**

The Cove is an ultra-luxurious beachfront condominium, located in Na Klua, on Wong Amat Beach which is a prime location surrounded by entertainment venues and marine scenery. Consisting of 17 floors and 100 units offering high-end facilities, including an infinity swimming pool in front of the beach, sauna, gym, children's play room, clubhouse, and others.

#### **Property Features**

- Security
- Gym
- Jacuzzi
- Sauna
- Swimming Pool
- Air Conditioning
- Balcony
- Car Park
- Electricity
- Alarm
- Children's Area
- Lift