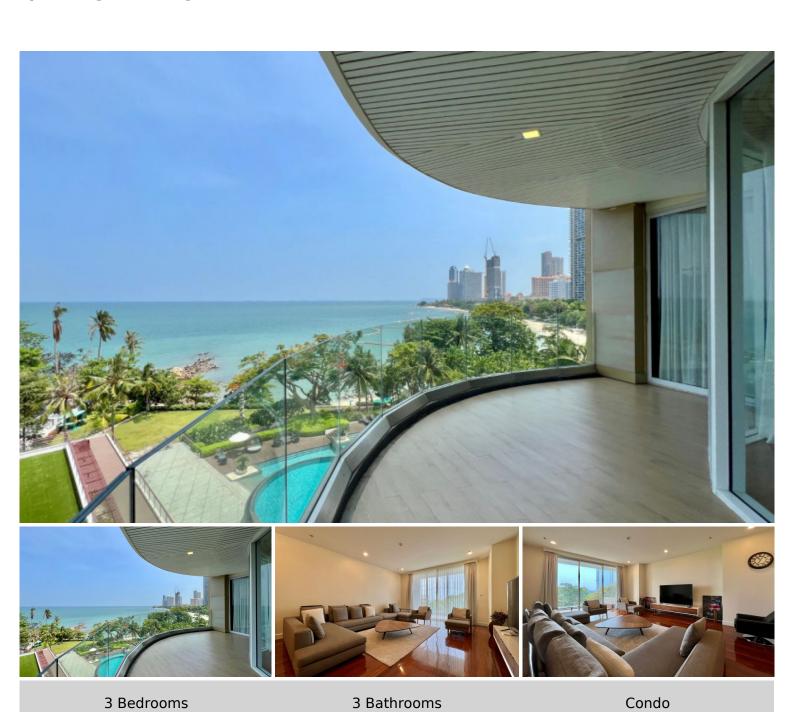

## **Property Description**

The Cove is an ultra-luxurious beachfront condominium located in NaKlua, on Wong Amat Beach – a prime location surrounded by entertainment venues and marine scenery. The property boasts 17 floors and 100 units, each equipped with high-end facilities including an infinity swimming pool facing the beach, sauna, gym, children's playroom, clubhouse, and more.

This particular unit, situated on the 4th floor, offers 3 bedrooms and 3 bathrooms, along with a huge balcony offering stunning sea views. The spacious living room and dining room are perfect for entertaining guests, while the modern kitchen adds a touch of elegance to the overall ambiance. This unit for sale in Foreign name

### **Property Details**

• Property Type: Condo

• Location: Pattaya, Nong Prue, Thailand

• Internal Area: 237.89m²

Land Area: 238m²
Price: \$39,900,000

Bedrooms: 3Bathrooms: 3