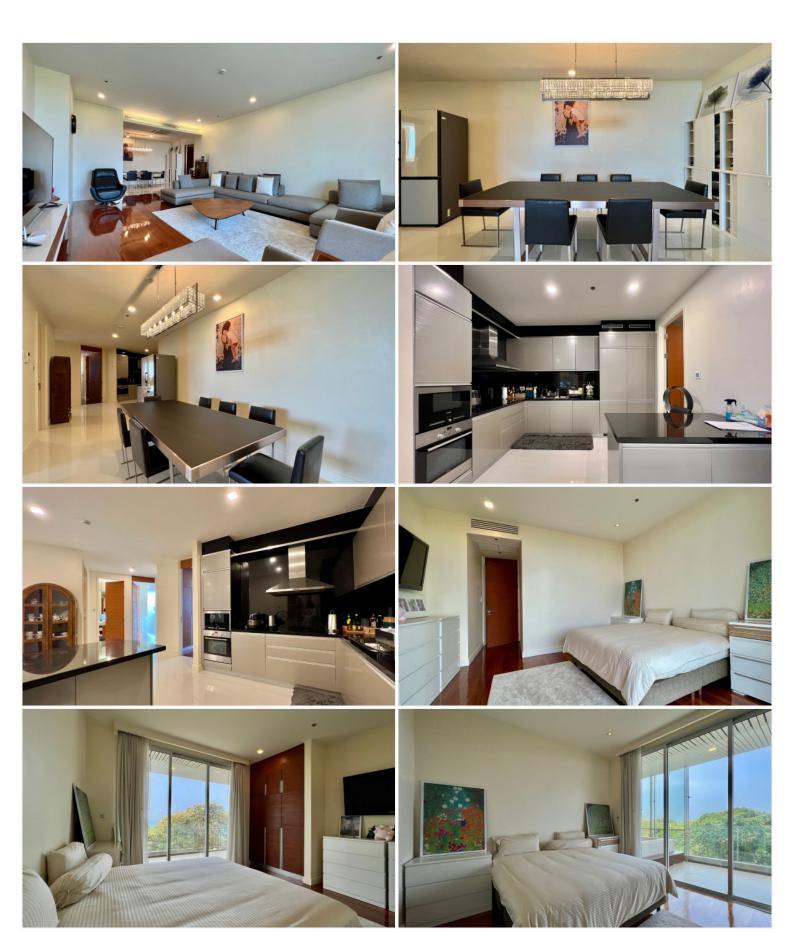

This particular unit, situated on the 4th floor, offers 3 bedrooms and 3 bathrooms, along with a huge balcony offering stunning sea views. The spacious living room and dining room are perfect for entertaining guests, while the modern kitchen adds a touch of elegance to the overall ambiance. This unit for sale in Foreign name

#### Photo Gallery