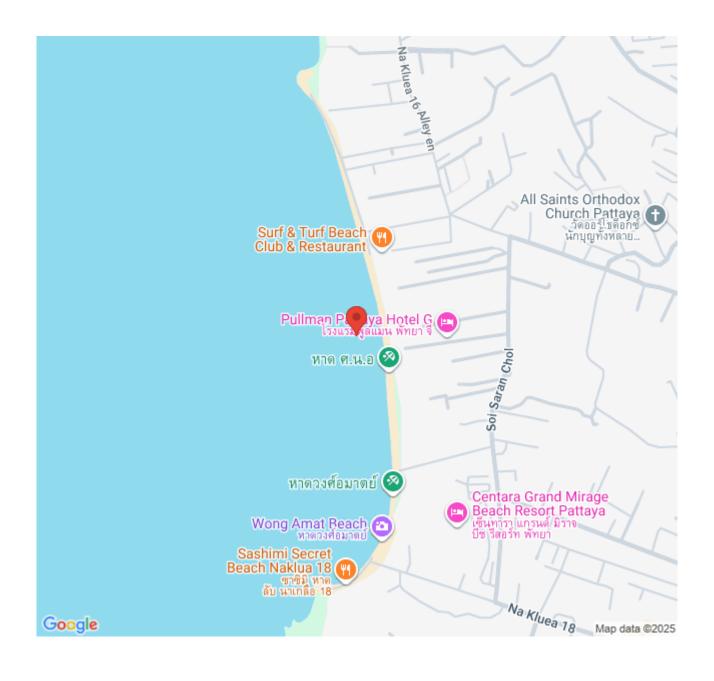

imming pool facing the beach, sauna, gym, children's playroom, clubhouse, and more.

This particular unit, situated on the 10th floor, offers 3 bedrooms and 3 bathrooms, along with a huge balcony offering stunning sea views. The spacious living room and dining room are perfect for entertaining guests, while the modern kitchen adds a touch of elegance to the overall ambiance. This unit is for sale in foreign name ownership.

#### Photo Gallery















## **Property Details**

• Property Type: Condo

• Location: Pattaya, Nong Prue, Thailand

Internal Area: 238m²
Price: \$53,000,000

Bedrooms: 3Bathrooms: 3

## **Property Features**

- Security
- Gym
- Jacuzzi
- Sauna
- Swimming Pool
- Air Conditioning
- Balcony
- Car Park
- Electricity
- Alarm
- Children's Area
- Lift

#### Location