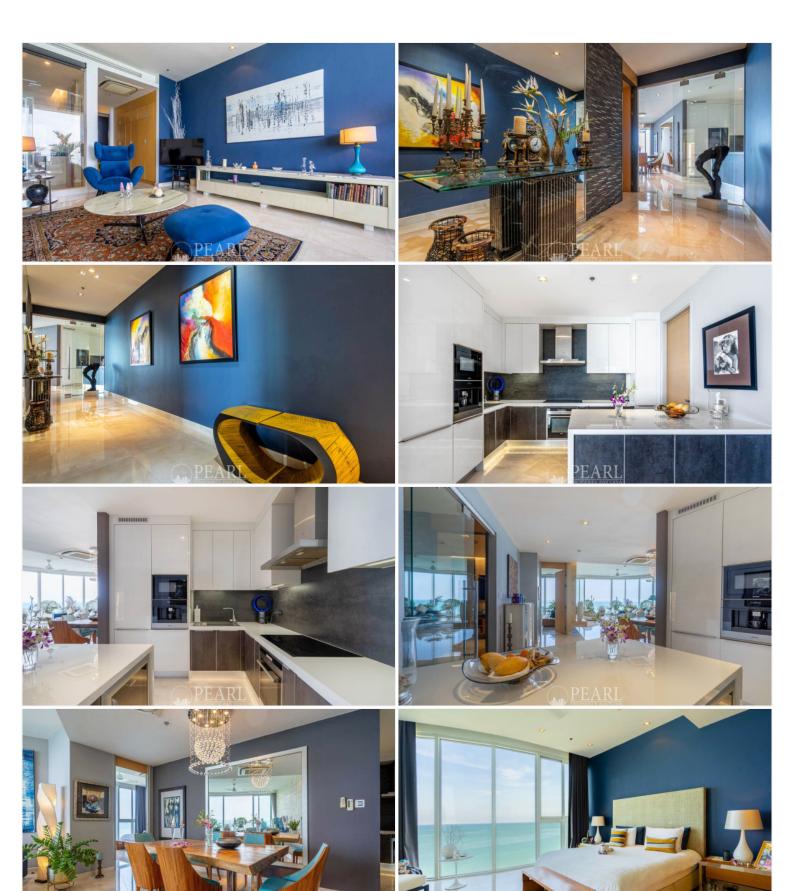

This particular unit, situated on the 10th floor, offers 3 bedrooms and 3 bathrooms, along with a huge balcony offering stunning sea views. The spacious living room and dining room are perfect for entertaining guests, while the modern kitchen adds a touch of elegance to the overall ambiance. This unit is for sale in foreign name ownership.

#### Photo Gallery