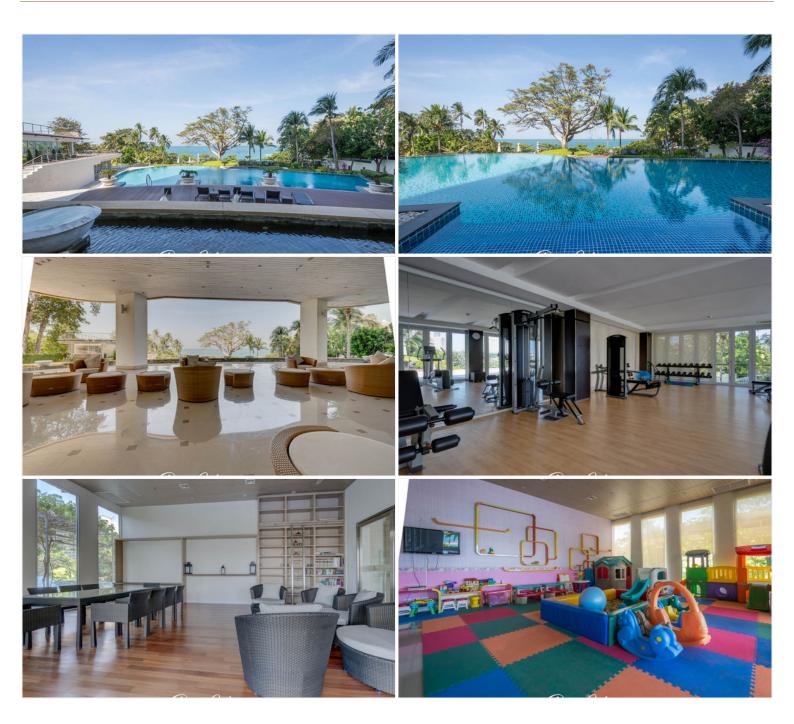

### **Property Description**

The Cove is an ultra-luxurious beachfront condominium, located in Na Klua, on Wong Amat Beach which is a prime location surrounded by entertainment venues and marine scenery. Consisting of 17 floors and 100 units offering high-end facilities, including an infinity swimming pool in front of the beach, sauna, gym, children's play room, clubhouse, and others.

#### **Property Features**

- Security
- Gym
- Sauna
- Swimming Pool