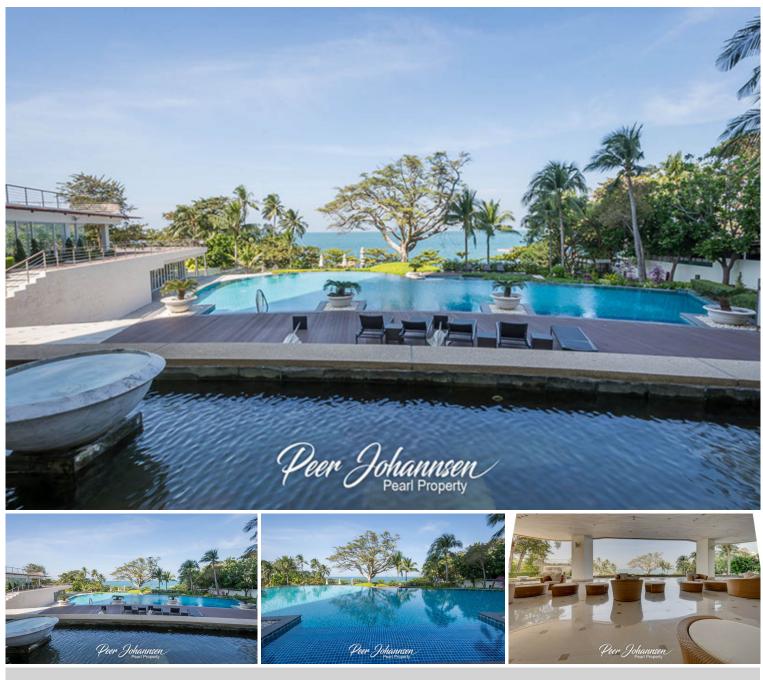

### **Property Description**

The Cove is an ultra-luxurious beachfront condominium, located in Na Klua, on Wong Amat Beach which is a prime location surrounded by entertainment venues and marine scenery. Consisting of 17 floors and 100 units offering high-end facilities, including an infinity swimming pool in front of the beach, sauna, gym, children's play room, clubhouse, and others.