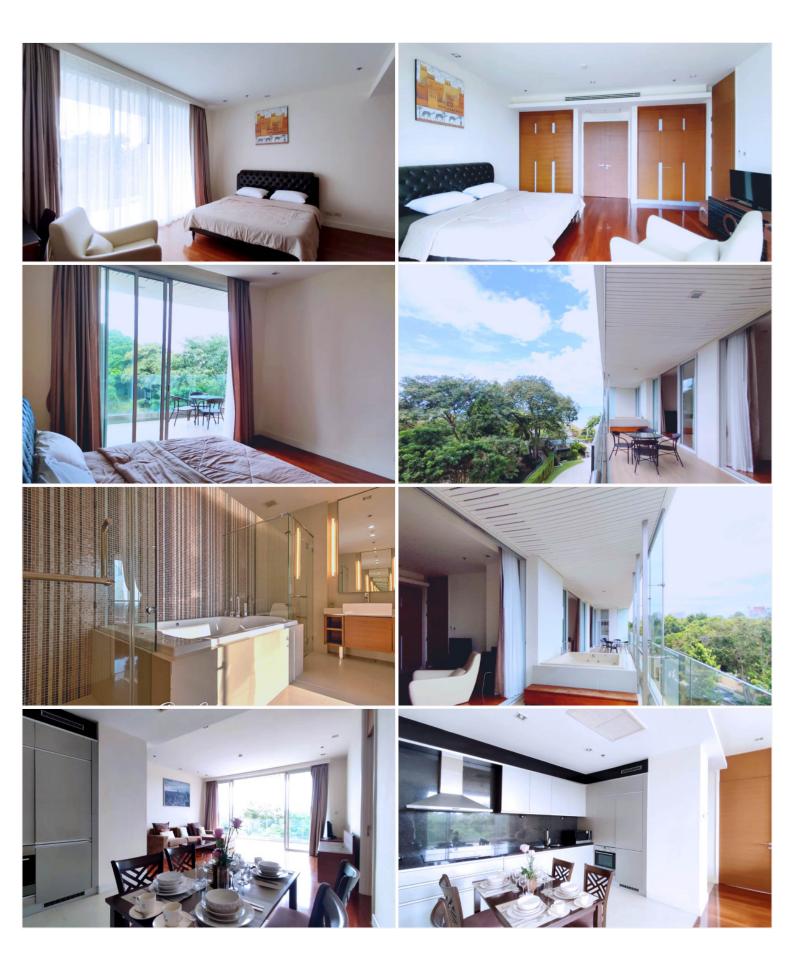

## The Cove - 2 bed 2 bath with Private Jacuzzi

Pattaya, Nong Prue, Thailand Reference: 5526

#### **Property Details**

- Property Type: Condo
- Location: Pattaya, Nong Prue, Thailand
- Internal Area: 152.88m<sup>2</sup>
- Land Area: 1m<sup>2</sup>
- Price: \$20,180,000
- Bedrooms: 2
- Bathrooms: 2