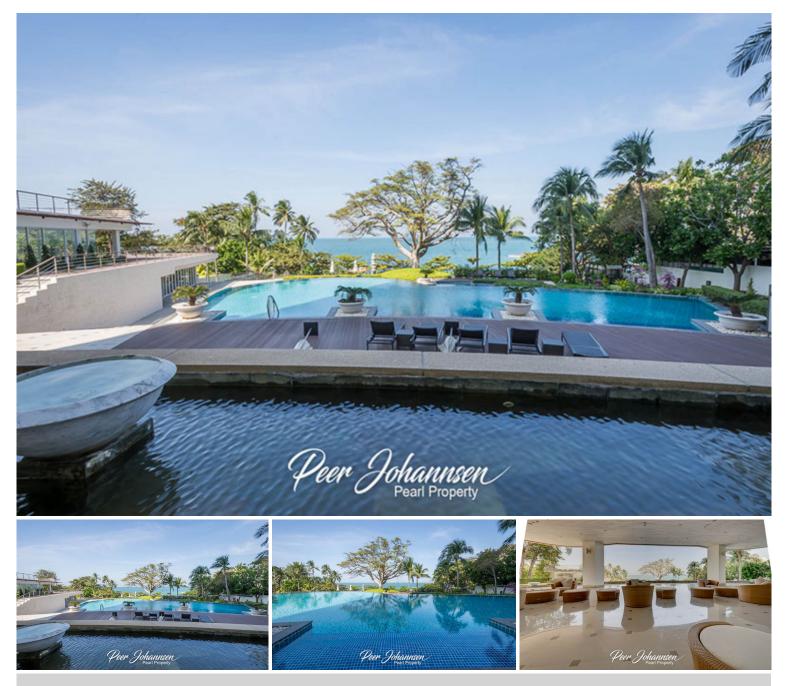

## **Property Description**

The Cove is an ultra-luxurious beachfront condominium, located in Na Klua, on Wong Amat Beach which is a prime location surrounded by entertainment venues and marine scenery. Consisting of 17 floors and 100 units offering high-end facilities, including an infinity swimming pool in front of the beach, sauna, gym, children's play room, clubhouse, and others.