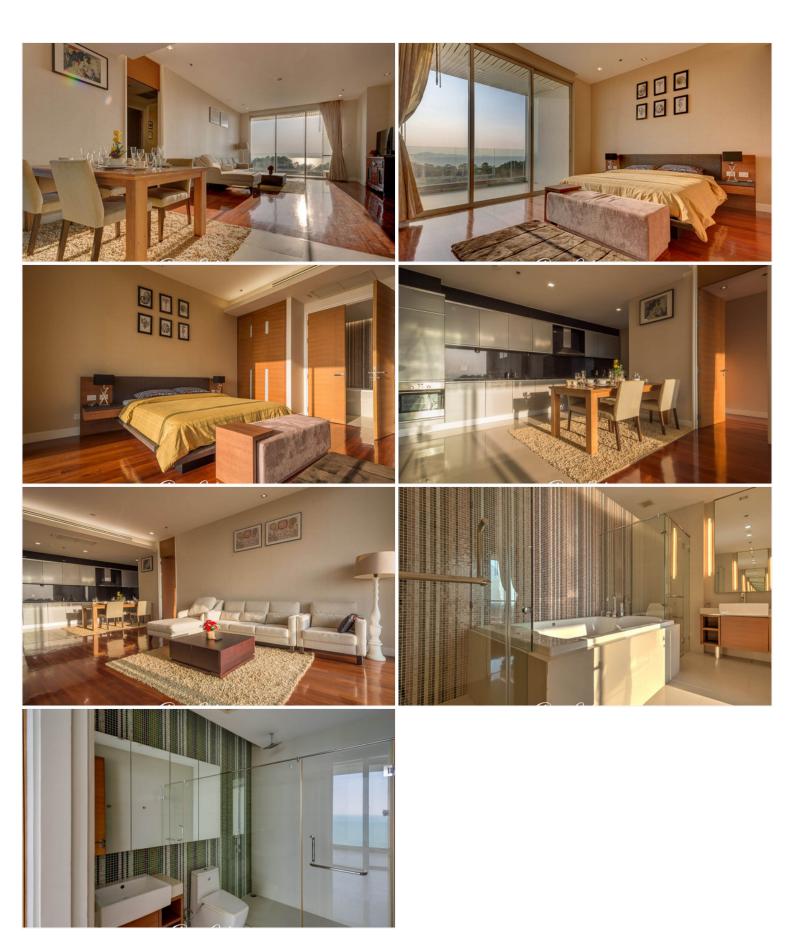

### **Property Details**

- Property Type: Condo
- Location: Pattaya, Nong Prue, Thailand
- Internal Area: 91.53m<sup>2</sup>
- Land Area: 5m<sup>2</sup>
- Price: \$11,441,250
- Bedrooms: 1
- Bathrooms: 1