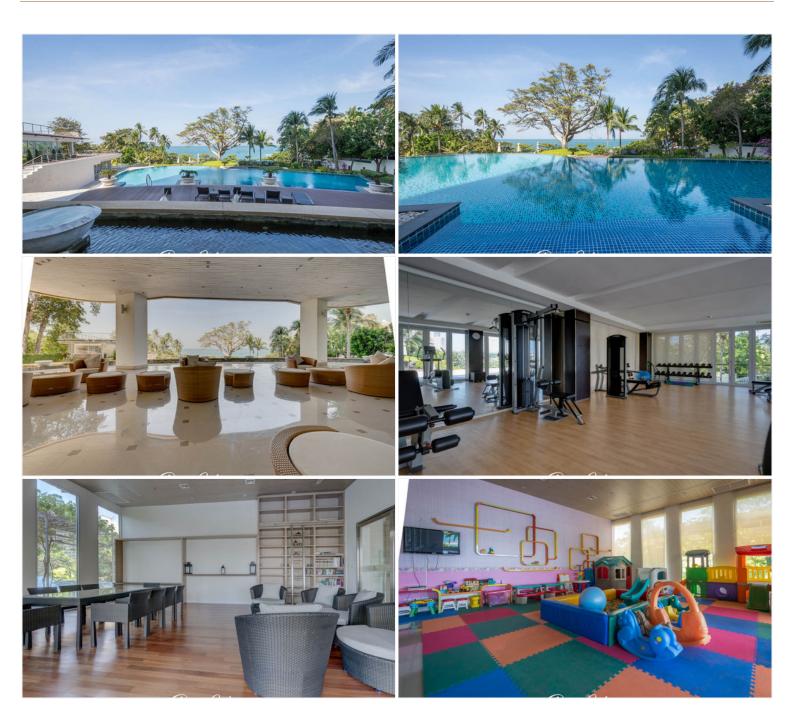

## **Property Description**

The Cove is an ultra-luxurious beachfront condominium, located in Na Klua, on Wong Amat Beach which is a prime location surrounded by entertainment venues and marine scenery. Consisting of 17 floors and 100 units offering high-end facilities, including an infinity swimming pool in front of the beach, sauna, gym, children's play room, clubhouse, and others.

#### **Property Features**

- Security
- Gym
- Jacuzzi
- Sauna
- Swimming Pool
- Air Conditioning
- Balcony
- Car Park
- Electricity
- Alarm
- Children's Area
- Lift