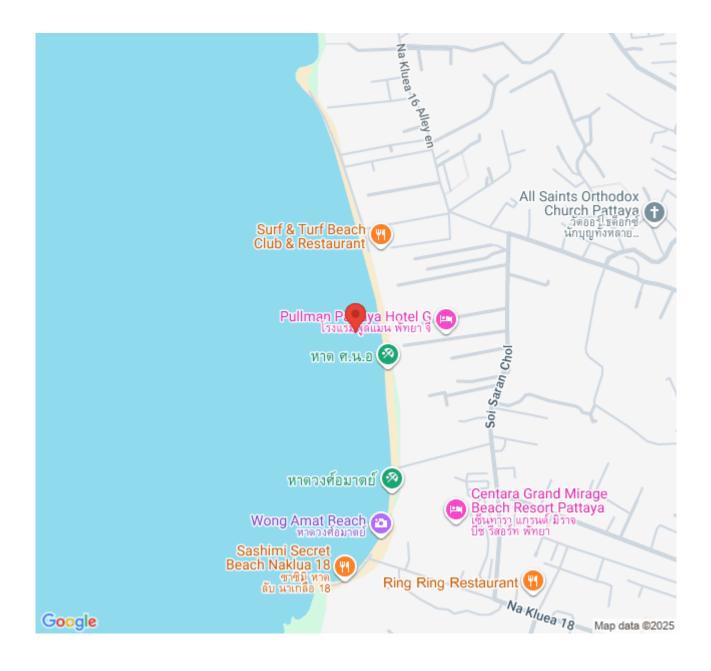

## **Property Description**

The Cove is an ultra-luxurious beachfront condominium, located in Na Klua, on Wong Amat Beach which is a prime location surrounded by entertainment venues and marine scenery. Consisting of 17 floors and 100 units offering high-end facilities, including an infinity swimming pool in front of the beach, sauna, gym, children's play room, clubhouse, and others.

# Photo Gallery





### **Property Details**

- Property Type: Condo
- Location: Pattaya, Nong Prue, Thailand
- Internal Area: 91.53m<sup>2</sup>
- Land Area: 5m<sup>2</sup>
- Price: \$11,441,250
- Bedrooms: 1
- Bathrooms: 1

#### **Property Features**

- Security
- Gym
- Jacuzzi
- Sauna
- Swimming Pool
- Air Conditioning
- Balcony
- Car Park
- Electricity
- Alarm
- Children's Area
- Lift

#### Location