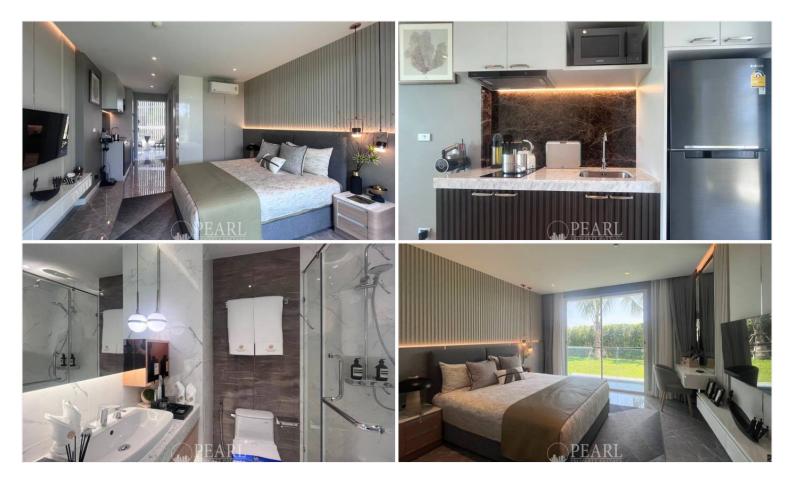

#### **Photo Gallery**

## **Property Details**

- Property Type: Condo
- Location: Pattaya, North Pattaya, Thailand
- Internal Area: 27.32m<sup>2</sup>
- Price: \$3,125,233
- Bedrooms: 1
- Bathrooms: 1