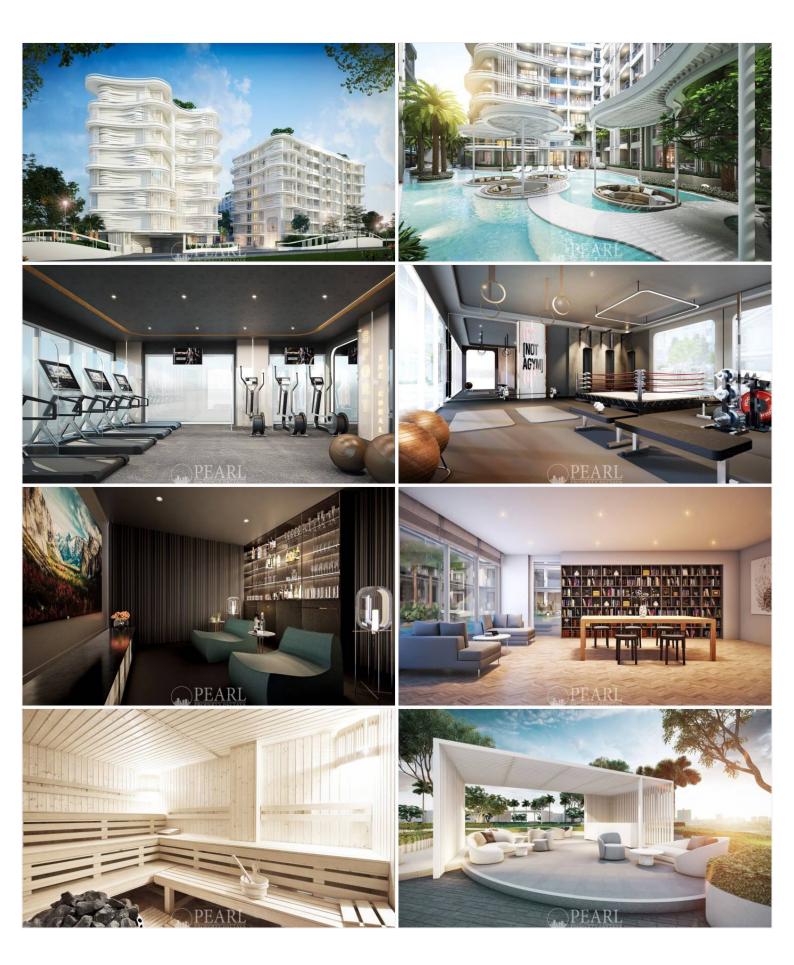

#### **Condition and Amenities**

The Coral Pattaya sets a new standard for residential amenities, designed to enhance the quality of life for its residents. The project includes saltwater swimming pools, fitness centers, saunas, parking, libraries, a boxing gym, a recreation room for relaxation and work, as well as a Sky Garden zone on the rooftop. Each phase of the project brings its own unique set of amenities, ensuring residents have access to a comprehensive suite of facilities.

# Photo Gallery