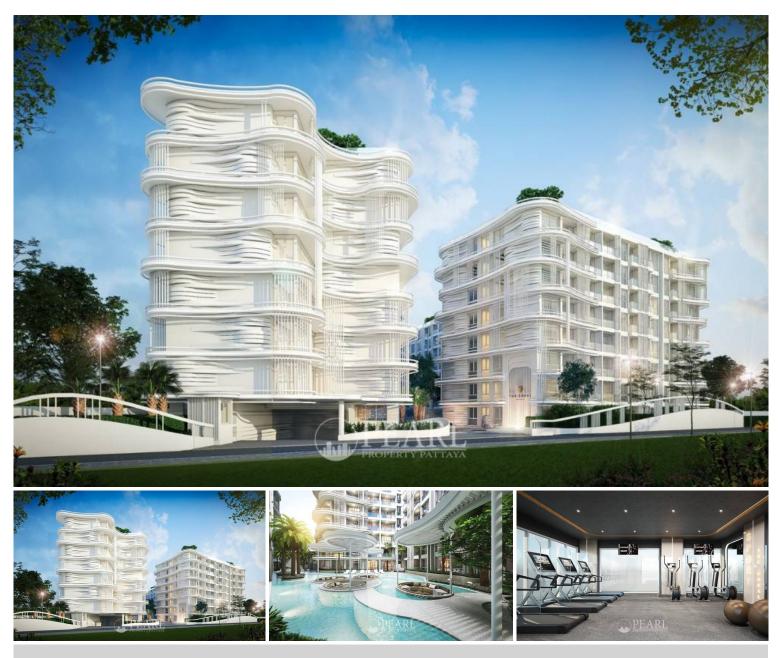

#### Introduction

Nestled in the vibrant heart of North Pattaya, The Coral Pattaya emerges as a beacon of modern living, offering a unique blend of comfort, style, and convenience. This meticulously designed condominium project, set for completion in April 2027, promises an unparalleled living experience, characterized by luxury, elegance, and a deep connection to the natural beauty of Pattaya.

#### **Property Details**

The Coral Pattaya spans across 18,248 Sqm and features three phases of low-rise, 8-story buildings, offering a total of 1,447 units. The condominium offers a variety of unit types to cater to diverse needs and preferences, including studio rooms (25 – 29 Sqm), one-bedroom units (33 – 48 Sqm), and two-bedroom models (53 – 55 Sqm). Each unit is designed to reflect a boutique resort style, offering residents a luxurious and comfortable living space.

#### **Condition and Amenities**

The Coral Pattaya sets a new standard for residential amenities, designed to enhance the quality of life for its residents. The project includes saltwater swimming pools, fitness centers, saunas, parking, libraries, a boxing gym, a recreation room for relaxation and work, as well as a Sky Garden zone on the rooftop. Each phase of the project brings its own unique set of amenities, ensuring residents have access to a comprehensive suite of facilities.