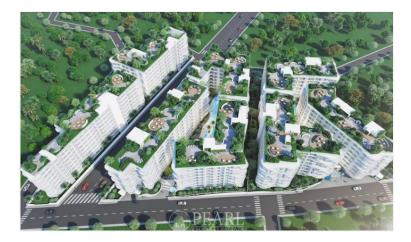

#### **Property Details**

The Coral Pattaya spans across 18,248 Sqm and features three phases of low-rise, 8-story buildings, offering a total of 1,447 units. The condominium offers a variety of unit types to cater to diverse needs and preferences, including studio rooms (25 – 29 Sqm), one-bedroom units (33 – 48 Sqm), and two-bedroom models (53 – 55 Sqm). Each unit is designed to reflect a boutique resort style, offering residents a luxurious and comfortable living space.

#### **Condition and Amenities**

The Coral Pattaya sets a new standard for residential amenities, designed to enhance the quality of life for its residents. The project includes saltwater swimming pools, fitness centers, saunas, parking, libraries, a boxing gym, a recreation room for relaxation and work, as well as a Sky Garden zone on the rooftop. Each phase of the project brings its own unique set of amenities, ensuring residents have access to a comprehensive suite of facilities.