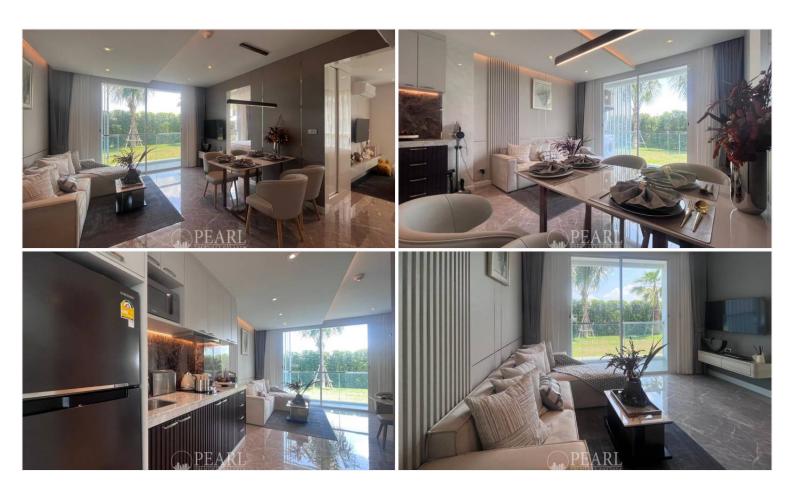

## **Property Description**

The Coral Pattaya emerges as a beacon of modern living, offering a unique blend of comfort, style, and convenience. nestled in the vibrant heart of North Pattaya, This prime location ensures residents are never far from Pattaya's renowned beaches, shopping destinations, fine dining, and entertainment venues, making it an ideal spot for both relaxation and adventure. The project includes saltwater swimming pools, fitness centers, saunas, parking, libraries, a boxing gym, a recreation room for relaxation and work, as well as a Sky Garden zone on the rooftop. Each phase of the project brings its own unique set of amenities, ensuring residents have access to a comprehensive suite of facilities.

### **Property Details**

• Property Type: Condo

• Location: Pattaya, North Pattaya, Thailand

• Internal Area: 55.14m<sup>2</sup>

• Price: \$6,431,529

Bedrooms: 2Bathrooms: 2