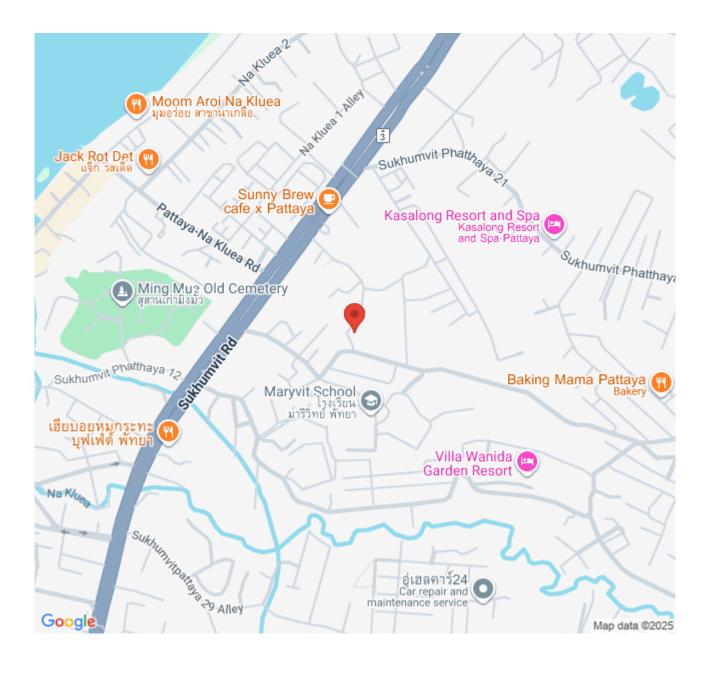

entertainment venues, making it an ideal spot for both relaxation and adventure. The project includes saltwater swimming pools, fitness centers, saunas, parking, libraries, a boxing gym, a recreation room for relaxation and work, as well as a Sky Garden zone on the rooftop. Each phase of the project brings its own unique set of amenities, ensuring residents have access to a comprehensive suite of facilities.

## Photo Gallery







### **Property Details**

• Property Type: Condo

• Location: Pattaya, North Pattaya, Thailand

• Internal Area: 55.14m<sup>2</sup>

• Price: \$6,431,529

Bedrooms: 2Bathrooms: 2

### **Property Features**

- Security
- Gym
- Jacuzzi
- Sauna
- Swimming Pool
- Air Conditioning
- Balcony
- Car Park
- Electricity
- Alarm
- Lift
- Terrace
- Library

#### Location