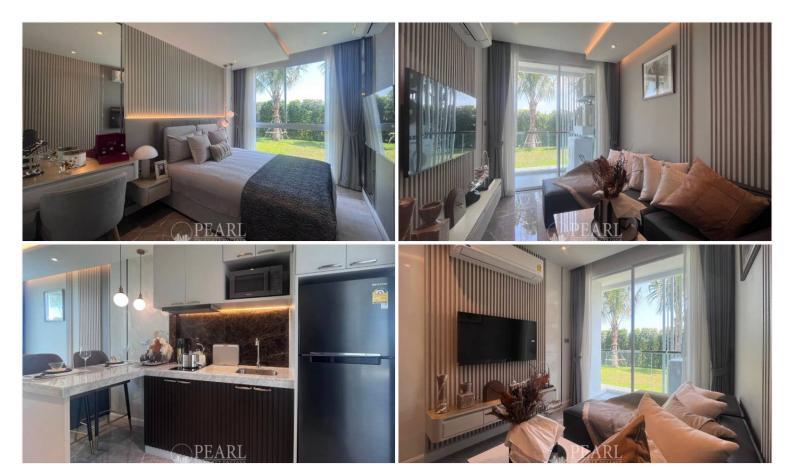

## **Property Description**

The Coral Pattaya emerges as a beacon of modern living, offering a unique blend of comfort, style, and convenience. nestled in the vibrant heart of North Pattaya, This prime location ensures residents are never far from Pattaya's renowned beaches, shopping destinations, fine dining, and entertainment venues, making it an ideal spot for both relaxation and adventure. The project includes saltwater swimming pools, fitness centers, saunas, parking, libraries, a boxing gym, a recreation room for relaxation and work, as well as a Sky Garden zone on the rooftop. Each phase of the project brings its own unique set of amenities, ensuring residents have access to a comprehensive suite of facilities.

### **Property Details**

• Property Type: Condo

• Location: Pattaya, North Pattaya, Thailand

• Internal Area: 35.84m²

• Price: \$4,257,729

Bedrooms: 1Bathrooms: 1