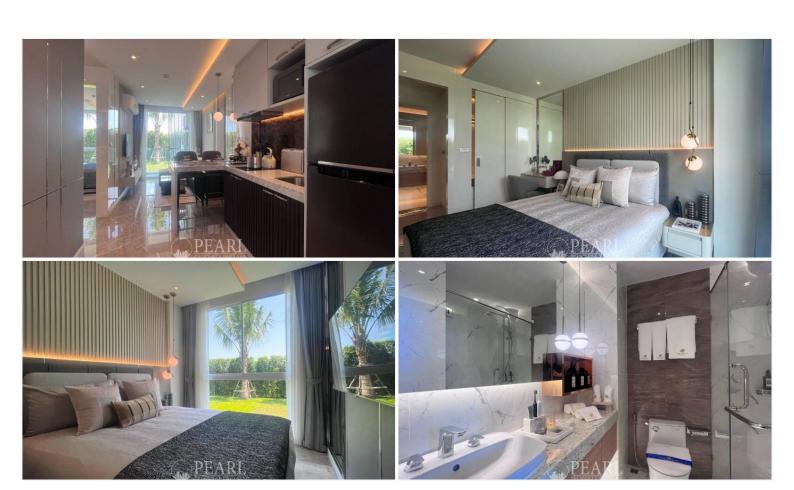

## **Property Description**

The Coral Pattaya emerges as a beacon of modern living, offering a unique blend of comfort, style, and convenience. nestled in the vibrant heart of North Pattaya, This prime location ensures residents are never far from Pattaya's renowned beaches, shopping destinations, fine dining, and entertainment venues, making it an ideal spot for both relaxation and adventure. The project includes saltwater swimming pools, fitness centers, saunas, parking, libraries, a boxing gym, a recreation room for relaxation and work, as well as a Sky Garden zone on the rooftop. Each phase of the project brings its own unique set of amenities, ensuring residents have access to a comprehensive suite of facilities.

### **Property Details**

• Property Type: Condo

• Location: Pattaya, North Pattaya, Thailand

• Internal Area: 35.84m²

• Price: \$4,257,729

Bedrooms: 1Bathrooms: 1