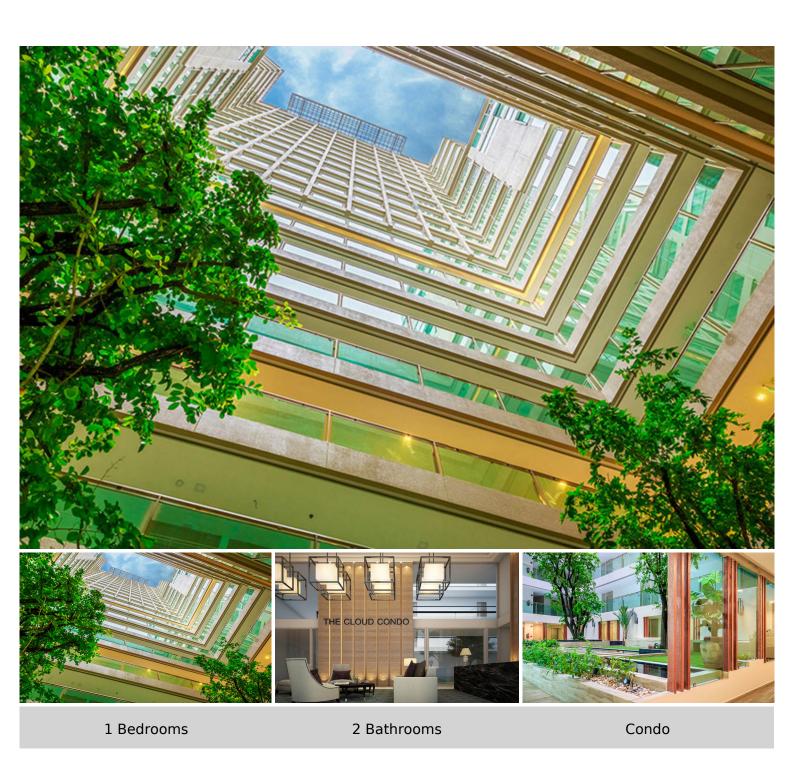

## **Property Description**

A modern and prestigious luxury condominium standing on Pratamnak hill, close to the Cozy beach offering an array of views of the city, sea, and beach. Enjoy a commanding view of Jomtien and Pattaya beach from your own private balcony. "The Cloud" takes luxury to new heights with its elegantly designed rooms with top-quality facilities and amenities, including a swimming pool with the panoramic sight of Pattaya city, steam and sauna room, gym, indoor garden and rooftop garden.

#### Photo Gallery

### **Property Details**

• Property Type: Condo

• Location: Pattaya, Pratamnak, Thailand

• Internal Area: 84m²

Land Area: 0m²
Price: \$7,500,000

Bedrooms: 1Bathrooms: 2