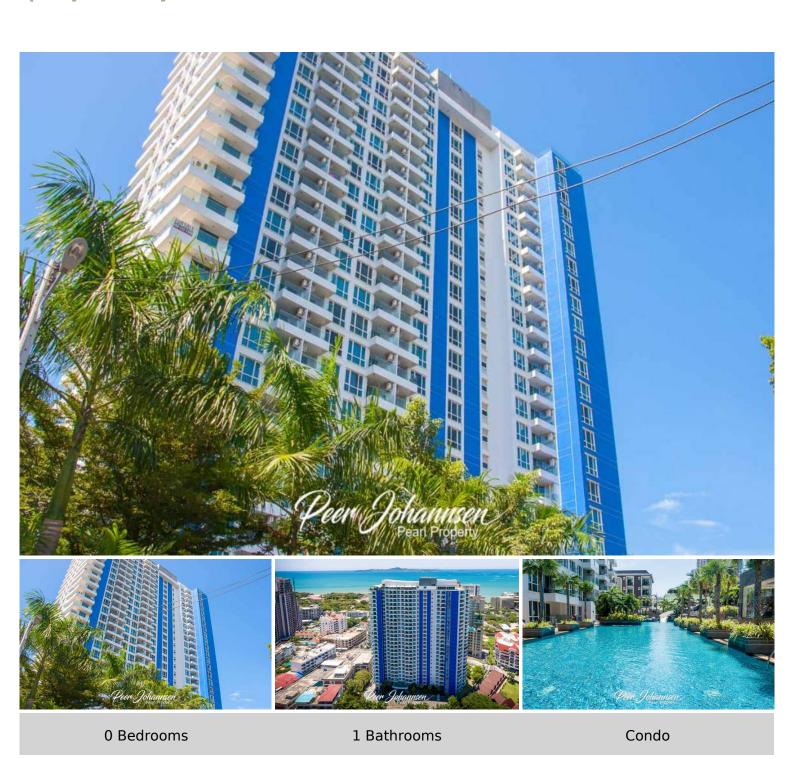

### **The Cliff**

Pattaya, Bang Lamung, Thailand

Reference: 264

# **Property Description**

**Introduction:** Welcome to The Cliff, a prestigious high-rise condominium that combines modern elegance with absolute comfort. Developed by the renowned Nova Group and completed in 2013, this luxurious property stands as a symbol of sophistication and style in the heart of Pattaya.

**Location and Neighborhood:** Perfectly situated at 445/115 Moo 12, Soi Kasetsin 3, Ratchawarun Road, Bang Lamung, Chon Buri, The Cliff enjoys a prime location in the upscale area of Pratumnak's Cosy Beach. It's just a stone's throw away from the serene beach, approximately 300 meters, offering residents a unique blend of tranquility and convenience. The property's location provides easy access to Pattaya's vibrant city center, ensuring the best of both worlds - peaceful residential living with the excitement of city life within reach.

**Property Details:** The Cliff boasts a 27-floor high-rise structure housing 426 residential units. These units range in size and style, including studios measuring 37-39 square meters, designed to cater to a variety of lifestyle needs. The development spans a substantial 5912 square meter site, with over fifty percent dedicated to lush green areas, offering residents an oasis of natural beauty amidst the urban landscape.

### **Property Details**

• Property Type: Condo

• Location: Pattaya, Bang Lamung, Thailand

Land Area: 5908m²
Price: \$3,490,000

Bedrooms: 0Bathrooms: 1