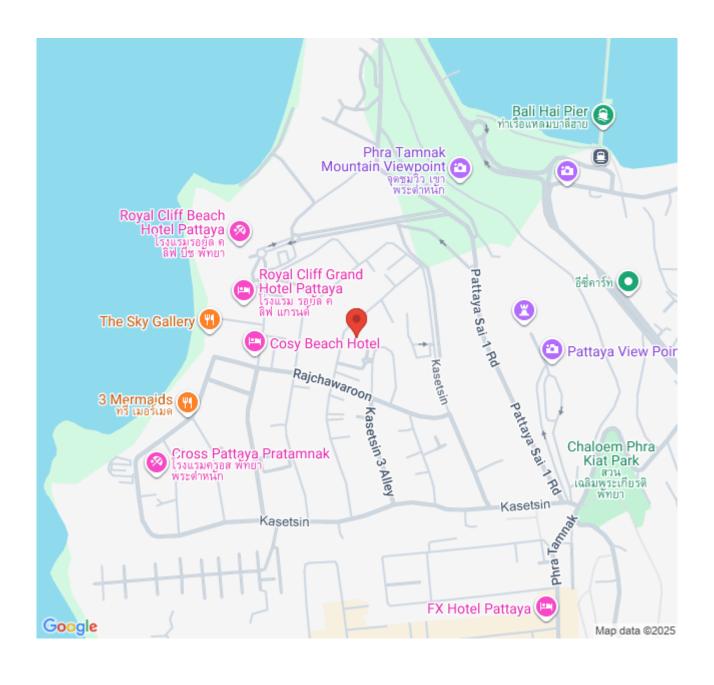

**Location and Neighborhood:** Perfectly situated at 445/115 Moo 12, Soi Kasetsin 3, Ratchawarun Road, Bang Lamung, Chon Buri, The Cliff enjoys a prime location in the upscale area of Pratumnak's Cosy Beach. It's just a stone's throw away from the serene beach, approximately 300 meters, offering residents a unique blend of tranquility and convenience. The property's location provides easy access to Pattaya's vibrant city center, ensuring the best of both worlds - peaceful residential living with the excitement of city life within reach.

#### Location