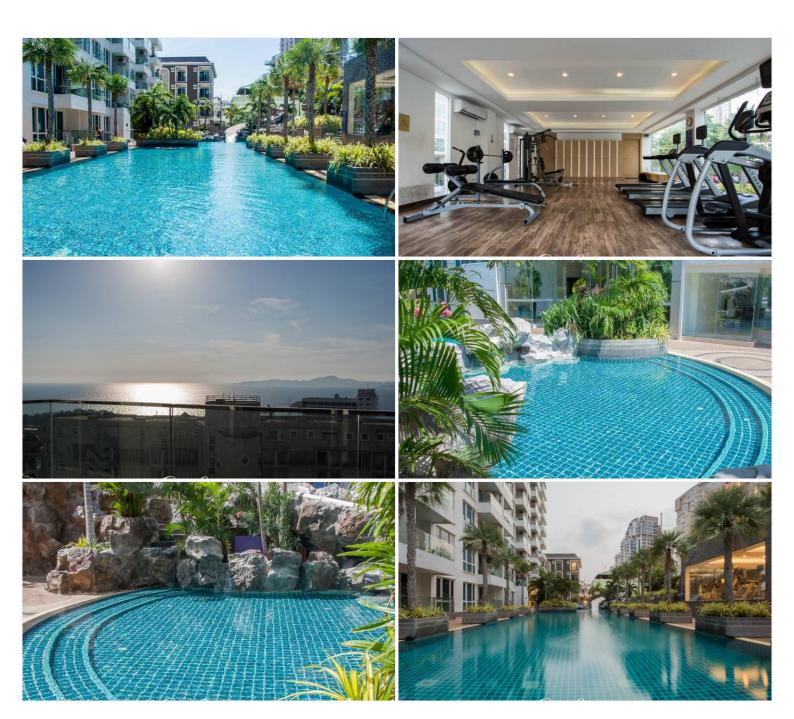

**Condition and Amenities:** Each unit within The Cliff reflects a commitment to modern luxury and comfort, featuring fully equipped interiors that exude elegance and sophistication. Residents can enjoy a host of amenities that cater to both relaxation and fitness, including a swimming pool, a state-of-the-art gym, and ample space for leisure activities. The property ensures a high-quality living experience, perfect for those seeking a blend of luxury and convenience.

### **Property Features**

- Security
- Gym
- Jacuzzi
- Sauna
- Swimming Pool
- Air Conditioning
- Balcony
- Car Park
- Electricity
- Integral Kitchen
- Internet
- Guardhouse
- Lift
- Equipped Kitchen